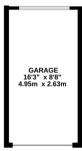

### **Specifications**

- 3 Double Bedrooms
- 2 Bathrooms (1 En Suite)
- Spacious Living/Dining
   Room
- Fitted Kitchen
- Private Rear Garden
- Garage & Parking Space
- Central Location
- Approx. 1287 Sq Ft

GRONDE 13T FLOOR 20D FLOOR GRANDE GRONDE 14T FLOOR 20D FLOOR GRANDE GRAN

PARKING 17'9" x 9'4" 5.40m x 2.85m

Tenure: Freehold

Council Tax Band: D

**EPC Rating: C** 

CLARENDON MEWS, BOREHAMWOOD, WD6 1XN

TOTAL FLOOR AREA: 1287sq.ft. (119.6 sq.m.) approx.

Whilst every attempt has been made to ensure the accuracy of the floorplan contained here, measurements of doors, windows, rooms and any other litems are approximate and no responsibility is taken for any error, omission or mis-statement. This plan is for illustrative purposes only and should be used as such by any prospective purchaser. The services, systems and appliances shown have not been tested and no guarantee as to their operability or efficiency can be given.