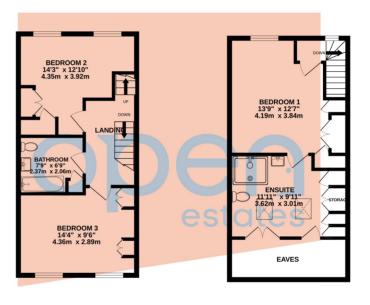

### **Specifications**

- 3 Double Bedrooms
- 2 Bathrooms (1 En Suite)
- Spacious Living/Dining
   Room
- Fitted Kitchen
- Private Rear Garden
- Garage & Parking Space
- Central Location
- Approx. 1287 Sq Ft

GRONDE 13T FLOOR 20D FLOOR GRANDE GRONDE 14T FLOOR 20D FLOOR GRANDE GRAN

PARKING 17'9" x 9'4" 5.40m x 2.85m

Tenure: Freehold

Council Tax Band: D

**EPC Rating: C** 

CLARENDON MEWS, BOREHAMWOOD, WD6 1XN

TOTAL FLOOR AREA: 1287sq.ft. (119.6 sq.m.) approx.

Whilst every attempt has been made to ensure the accuracy of the floorplan contained here, measurements of doors, windows, rooms and any other litems are approximate and no responsibility is taken for any error, omission or mis-statement. This plan is for illustrative purposes only and should be used as such by any prospective purchaser. The services, systems and appliances shown have not been tested and no guarantee as to their operability or efficiency can be given.