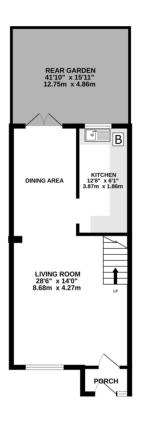

GRONDE 13T FLOOR 20D FLOOR GRANDE GRONDE 14T FLOOR 20D FLOOR GRANDE GRAN

PARKING 17'9" x 9'4" 5.40m x 2.85m

Tenure: Freehold

Council Tax Band: D

**EPC Rating: C** 

CLARENDON MEWS, BOREHAMWOOD, WD6 1XN

TOTAL FLOOR AREA: 1287sq.ft. (119.6 sq.m.) approx.

Whilst every attempt has been made to ensure the accuracy of the floorplan contained here, measurements of doors, windows, rooms and any other litems are approximate and no responsibility is taken for any error, omission or mis-statement. This plan is for illustrative purposes only and should be used as such by any prospective purchaser. The services, systems and appliances shown have not been tested and no guarantee as to their operability or efficiency can be given.