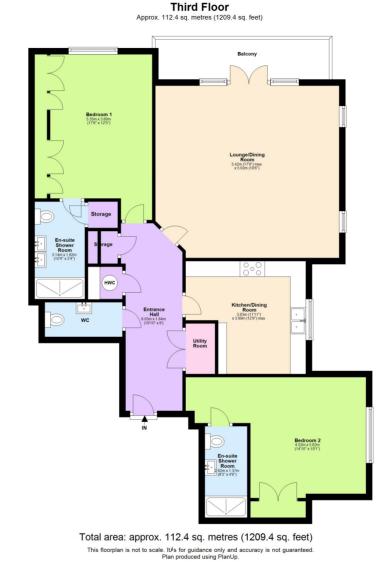

Upon entering, you are greeted by a stunning entrance hall adorned with elegant walnut finish flooring, setting the tone for the rest of the home. The spacious reception room is a highlight with ample space for entertaining and dining and featuring direct access to a private balcony, providing the perfect and necessary outside space. The fully fitted kitchen breakfast room is equipped with high-

hall provides extra convenience for all your household needs
.
This apartment comprises two generously sized double bedrooms, each with its own en suite bathroom, offering privacy and comfort for residents and guests alike. The thoughtful design extends to gas-fired underfloor heating throughout, ensuring a warm and inviting

quality Siemens appliances, ensuring that culinary enthusiasts will feel right at home. Additionally, a utility cupboard off the entrance

Residents will appreciate the convenience of lifts to all floors, making access effortless. The property also includes two allocated parking spaces and a large storage cupboard located in a secure underground car park, providing peace of mind and ample storage solutions.

### **Specifications**

- Luxury Apartment
- 2 Double Bedrooms
- 2 En Suite Bathrooms
- Living/Dining Room
- Kitchen/Breakfast Room
- Utility Cupboard
- Private Balcony
- 2 Underground Parking Spaces & Storage