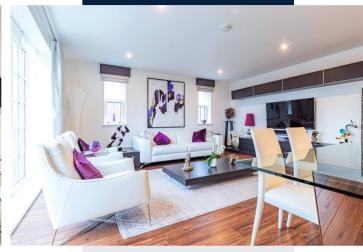

Upon entering, you are greeted by a stunning entrance hall adorned with elegant walnut finish flooring, setting the tone for the rest of the home. The spacious reception room is a highlight with ample space for entertaining and dining and featuring direct access to a private balcony, providing the perfect and necessary outside space. The fully fitted kitchen breakfast room is equipped with high-