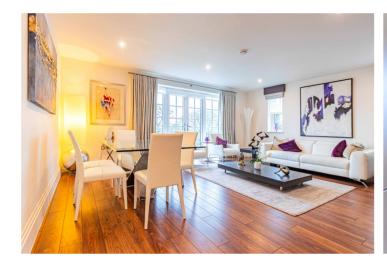

Upon entering, you are greeted by a stunning entrance hall adorned with elegant walnut finish flooring, setting the tone for the rest of the home. The spacious reception room is a highlight with ample space for entertaining and dining and featuring direct access to a private balcony, providing the perfect and necessary outside space. The fully fitted kitchen breakfast room is equipped with high-