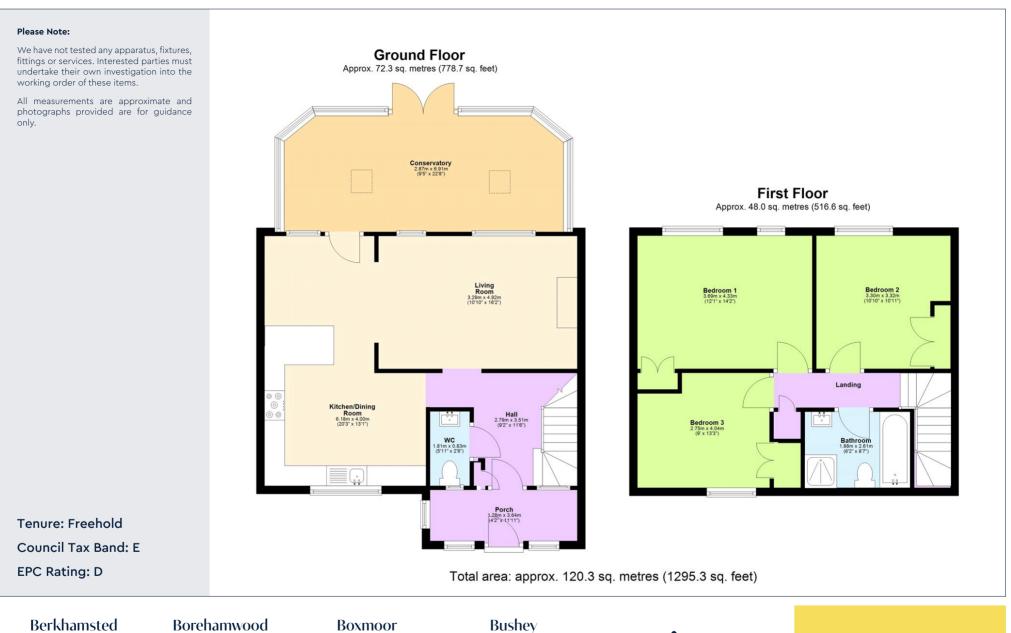

# Castles

Castles are delighted to present this Chain-Free Three Double Bedroom Semi-Detached family home, beautifully finished and ready to move into.

As you step through the front door, you are welcomed into a bright and airy Entrance Hallway that leads to a beautifully designed Open-Plan Lounge, Dining area and Kitchen. This versatile space is perfect for everyday family life and entertaining guests, with a seamless flow that encourages socialising and relaxation. The Kitchen is modern and well-appointed, offering ample cupboard space and integrated appliances.

To the rear of the property, a spacious Conservatory adds a wonderful extra reception room, ideal as a playroom, reading nook or second sitting room. Flooded with natural light and offering direct access to the garden, it's a perfect space to enjoy the outdoors all year round.

The ground floor also benefits from a convenient downstairs WC with wash basin, adding to the practical appeal of the home. Upstairs, you'll find Three generously sized Double Bedrooms, each offering plenty of space for beds, wardrobes, and storage ideal for a growing family or those needing a home office. The family bathroom is a real standout feature, boasting a four-piece suite including a bath, separate shower, WC, and wash basin designed for comfort and convenience.

Externally, the property continues to impress. The rear Garden is low maintenance and fully enclosed, providing a safe and private space for children to play or for summer barbecues.