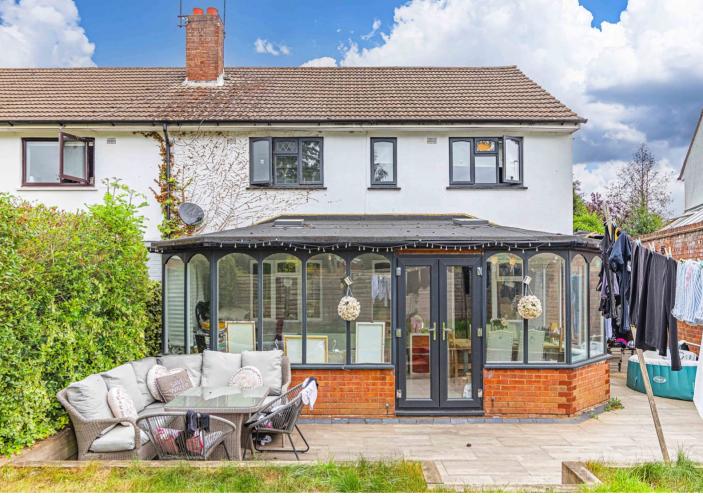

To the rear of the property, a spacious Conservatory adds a wonderful extra reception room, ideal as a playroom, reading nook or second sitting room. Flooded with natural light and offering direct access to the garden, it's a perfect space to enjoy the outdoors all year round.

The bright conservatory opens onto the garden, providing a versatile space for all-season enjoyment.