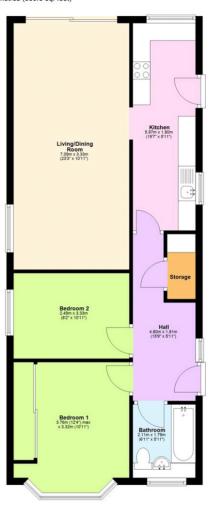

### **Ground Floor**

Approx. 81.8 sq. metres (880.6 sq. feet)

Berkhamsted 01442 865252

Eaton Bray 01525 220605

Borehamwood

Hertford 01992 501511

Boxmoor 01442 233345

Kings Langley

Bushey 020 8950 2551

Outbuilding 5.85m x 2.22m (19'2" x 7'3")

Radlett 01923 537111