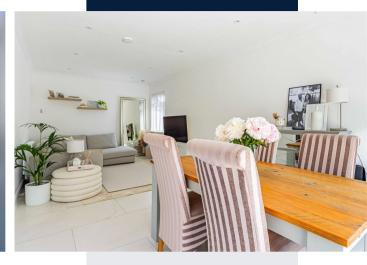

Completely modernised throughout, the property boasts a sleek, high-spec finish with stylish interiors, quality flooring, and a fresh, neutral colour palette that enhances the feeling of space and light. The Open-Plan Living and Dining area is perfect for both relaxing and entertaining, while the modern fitted Kitchen is fully equipped with integrated appliances and contemporary cabinetry. There are Two well-proportioned Bedrooms, each thoughtfully designed for comfort, along with a luxuriously appointed Bathroom featuring premium fixtures and a modern aesthetic.