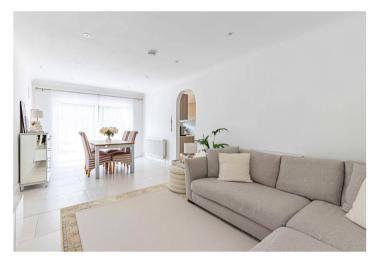

Completely modernised throughout, the property boasts a sleek, high-spec finish with stylish interiors, quality flooring, and a fresh, neutral colour palette that enhances the feeling of space and light. The Open-Plan Living and Dining area is perfect for both relaxing and entertaining, while the modern fitted Kitchen is fully equipped with integrated appliances and contemporary cabinetry. There are Two well-proportioned Bedrooms, each thoughtfully designed for comfort, along with a luxuriously appointed Bathroom featuring premium fixtures and a modern aesthetic.