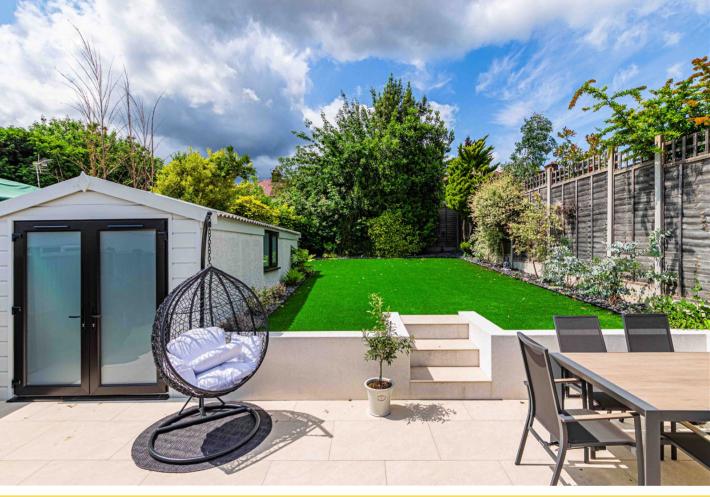

Outside, the home benefits from Off-Street Parking and a versatile Outbuilding—ideal for use as a home office, gym, or additional storage. The private garden provides a peaceful retreat, perfect for summer evenings or weekend relaxation.

EXCELLENT TRANSPORT

LINKS NEARBY

The elevated artificial lawn offers year-round greenery with zero maintenance, framed by tasteful landscaping and mature trees for added privacy.