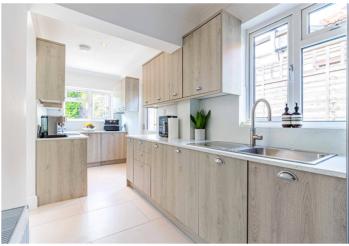

Completely modernised throughout, the property boasts a sleek, high-spec finish with stylish interiors, quality flooring, and a fresh, neutral colour palette that enhances the feeling of space and light. The Open-Plan Living and Dining area is perfect for both relaxing and entertaining, while the modern fitted Kitchen is fully equipped with integrated appliances and contemporary cabinetry. There are Two well-proportioned Bedrooms, each thoughtfully designed for comfort, along with a luxuriously appointed Bathroom featuring premium fixtures and a modern aesthetic.