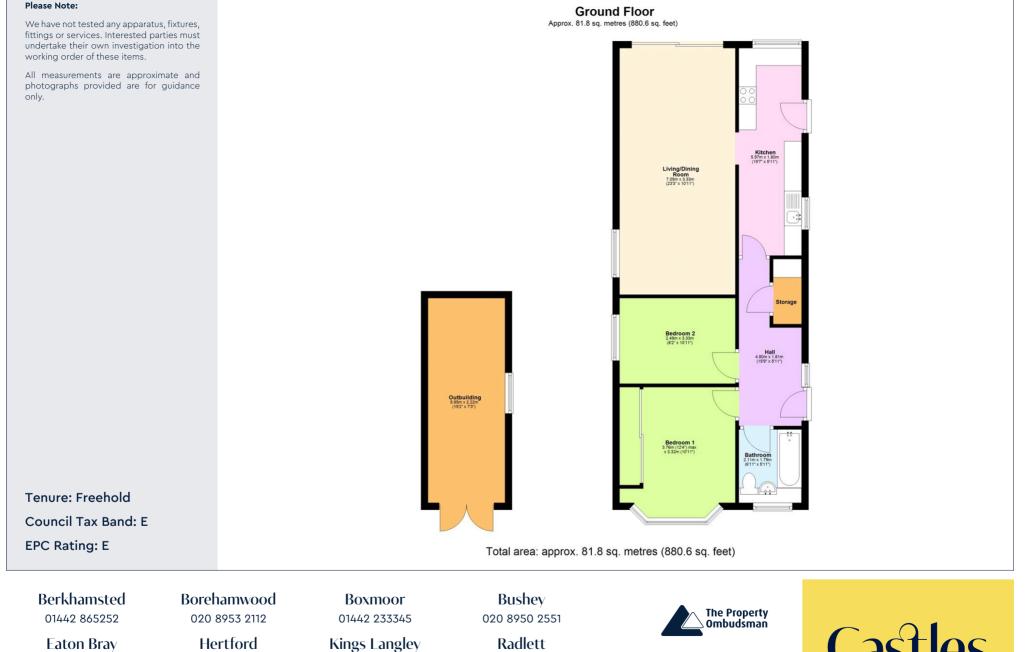

Completely modernised throughout, the property boasts a sleek, high-spec finish with stylish interiors, quality flooring, and a fresh, neutral colour palette that enhances the feeling of space and light. The Open-Plan Living and Dining area is perfect for both relaxing and entertaining, while the modern fitted Kitchen is fully equipped with integrated appliances and contemporary cabinetry. There are Two well-proportioned Bedrooms, each thoughtfully designed for comfort, along with a luxuriously appointed Bathroom featuring premium fixtures and a modern aesthetic.

Outside, the home benefits from Off-Street Parking and a versatile Outbuilding—ideal for use as a home office, gym, or additional storage. The private garden provides a peaceful retreat, perfect for summer evenings or weekend relaxation.

#### Specifications

- DETACHED BUNGALOW
- 2-BEDROOMS
- OPEN-PLAN LIVING
- HIGH-SPEC KITCHEN
- REFURBISHED
  THROUGHOUT
- VERSATILE
- OUTBUILDING
- OFF-STREET PARKING
- CLOSE TO KINGS
- LANGLEY HIGH STREET
- EXCELLENT TRANSPORT LINKS NEARBY