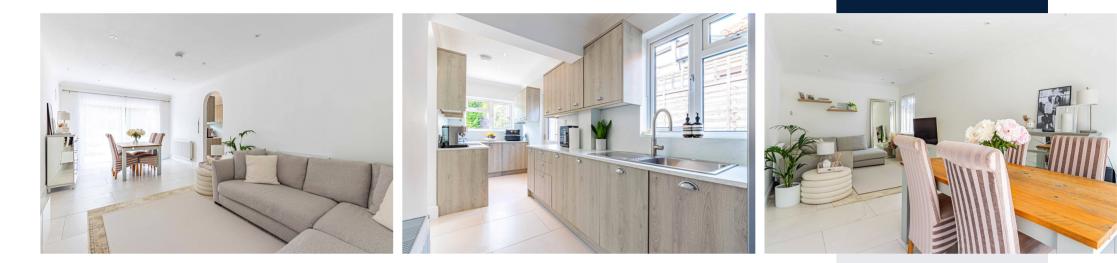

Completely modernised throughout, the property boasts a sleek, high-spec finish with stylish interiors, quality flooring, and a fresh, neutral colour palette that enhances the feeling of space and light. The Open-Plan Living and Dining area is perfect for both relaxing and entertaining, while the modern fitted Kitchen is fully equipped with integrated appliances and contemporary cabinetry. There are Two well-proportioned Bedrooms, each thoughtfully designed for comfort, along with a luxuriously appointed Bathroom featuring premium fixtures and a modern aesthetic.