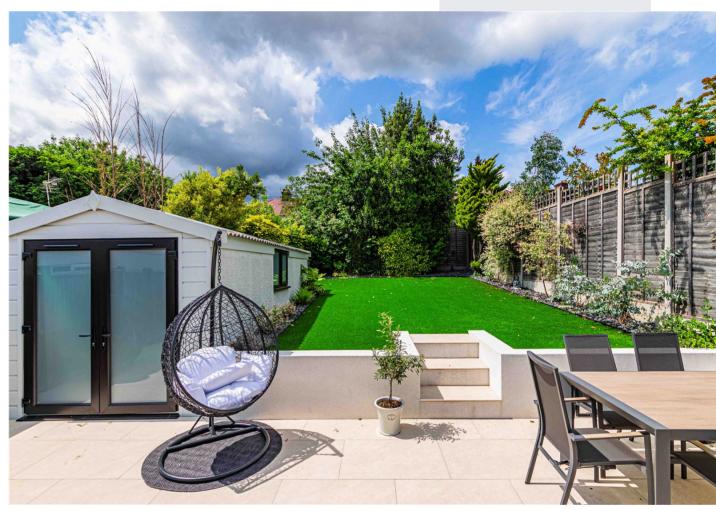

Outside, the home benefits from Off-Street Parking and a versatile Outbuilding—ideal for use as a home office, gym, or additional storage. The private garden provides a peaceful retreat, perfect for summer evenings or weekend relaxation.

The elevated artificial lawn offers year-round greenery with zero maintenance, framed by tasteful landscaping and mature trees for added privacy.