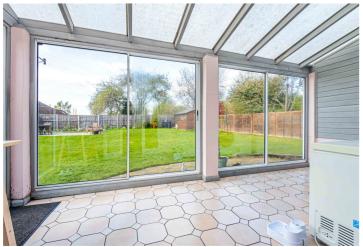

To the rear of the home, the well-proportioned Kitchen offers ample worktop and storage space, and leads seamlessly into the Conservatory, creating a wonderful open feel with lovely views over the rear garden. The conservatory provides the perfect spot for morning coffee, reading, or simply enjoying the outdoors from the comfort of indoors.

## Specifications

- CHAIN FREE
- DETACHED
- THREE BEDROOM
- SINGLE GARAGE
- DRIVEWAY
- CUL DE SAC
- SHORT DRIVE TO M25
- NEAR LOCAL SCHOOL
  AND AMENITES

The conservatory seamlessly extends the living space, offering uninterrupted views of the beautifully maintained rear garden.