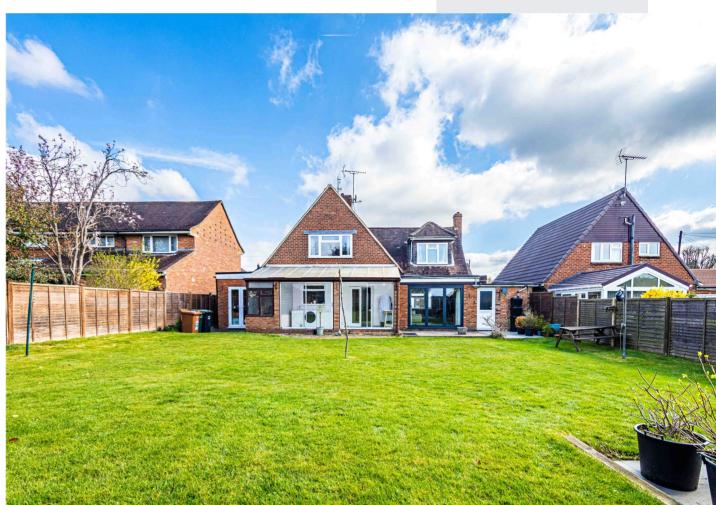

## Asking Price £850,000 (Freehold)

Castles are delighted to present this CHAIN-FREE, spacious, and versatile Three-Bedroom Detached family home, ideally located in the sought-after area of Kings Langley.

As you enter the property, you're welcomed into a bright and airy hallway that sets the tone for the spacious layout throughout. The generously sized Living room offers a warm and inviting space for relaxing with family or entertaining guests. Adjacent to this is a separate Dining area, ideal for hosting dinner parties or enjoying family meals.

To the rear of the home, the well-proportioned Kitchen offers ample worktop and storage space, and leads seamlessly into the Conservatory, creating a wonderful open feel with lovely views over the rear garden. The conservatory provides the perfect spot for morning coffee, reading, or simply enjoying the outdoors from the comfort of indoors.

A real bonus is the dedicated Study, offering privacy and quiet ideal for those working from home, or easily adaptable into a playroom or hobby space depending on your needs.

Upstairs, the home boasts Three well sized Double Bedrooms, all offering comfortable accommodation and plenty of natural light. Externally, the property continues to impress. To the rear, you'll find a lovely private garden a great space for children to play or for relaxing during the warmer months. The garden is well sized yet easy to maintain, with both lawned and patio areas for outdoor dining or entertaining.

To the front of the property is a single Garage and a Driveway with space for off-road parking, accommodating multiple vehicles with ease. This home is ideally located close to local amenities, reputable schools, and excellent transport links, making it a superb choice for families and commuters alike.