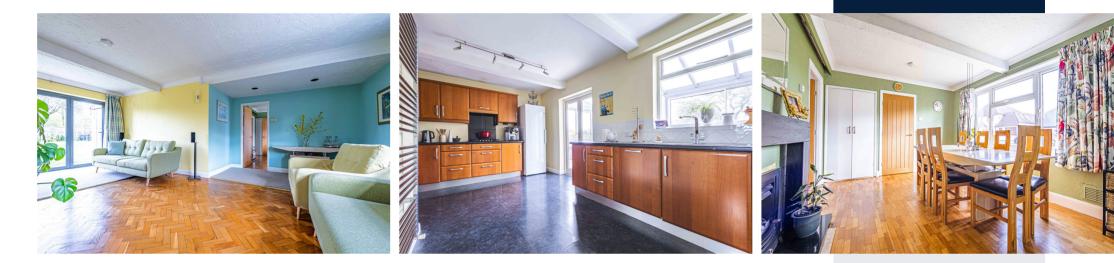

As you enter the property, you're welcomed into a bright and airy hallway that sets the tone for the spacious layout throughout. The generously sized Living room offers a warm and inviting space for relaxing with family or entertaining guests. Adjacent to this is a separate Dining area, ideal for hosting dinner parties or enjoying family meals.

To the rear of the home, the well-proportioned Kitchen offers ample worktop and storage space, and leads seamlessly into the Conservatory, creating a wonderful open feel with lovely views over the rear garden. The conservatory provides the perfect spot for morning coffee, reading, or simply enjoying the outdoors from the comfort of indoors.