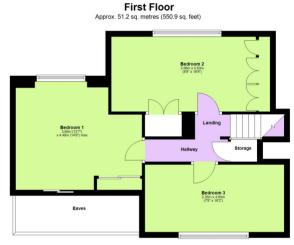

A real bonus is the dedicated Study, offering privacy and quiet ideal for those working from home, or easily adaptable into a playroom or hobby space depending on your needs.

Upstairs, the home boasts Three well sized Double Bedrooms, all offering comfortable accommodation and plenty of natural light. Externally, the property continues to impress. To the rear, you'll find a lovely private garden a great space for children to play or for relaxing during the warmer months. The garden is well sized yet easy to maintain, with both lawned and patio areas for outdoor dining or entertaining.

## Total area: approx. 172.4 sq. metres (1855.2 sq. feet)

www.castlesestateagents.co.uk