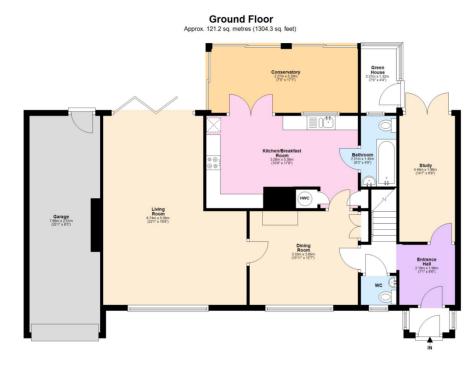

As you enter the property, you're welcomed into a bright and airy hallway that sets the tone for the spacious layout throughout. The generously sized Living room offers a warm and inviting space for relaxing with family or entertaining guests. Adjacent to this is a separate Dining area, ideal for hosting dinner parties or enjoying family meals.

To the rear of the home, the well-proportioned Kitchen offers ample worktop and storage space, and leads seamlessly into the Conservatory, creating a wonderful open feel with lovely views over the rear garden. The conservatory provides the perfect spot for morning coffee, reading, or simply enjoying the outdoors from the comfort of indoors.

A real bonus is the dedicated Study, offering privacy and quiet ideal for those working from home, or easily adaptable into a playroom or hobby space depending on your needs.

Upstairs, the home boasts Three well sized Double Bedrooms, all offering comfortable accommodation and plenty of natural light. Externally, the property continues to impress. To the rear, you'll find a lovely private garden a great space for children to play or for relaxing during the warmer months. The garden is well sized yet easy to maintain, with both lawned and patio areas for outdoor dining or entertaining.

To the front of the property is a single Garage and a Driveway with space for off-road parking, accommodating multiple vehicles with ease. This home is ideally located close to local amenities, reputable schools, and excellent transport links, making it a superb choice for families and commuters alike.

## Total area: approx. 172.4 sq. metres (1855.2 sq. feet)

www.castlesestateagents.co.uk