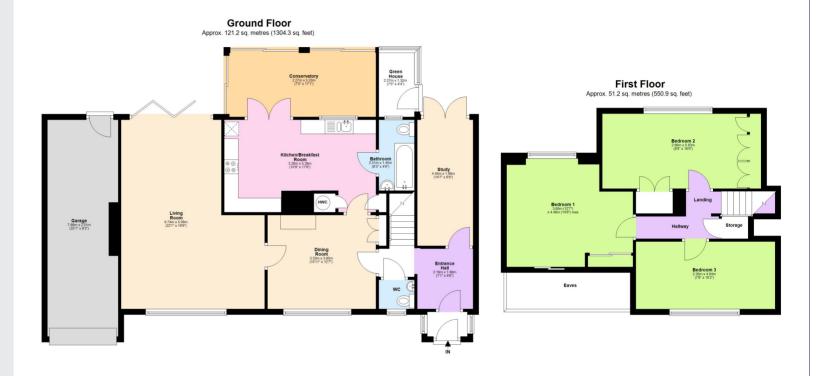

Tenure: Freehold
Council Tax Band: G

EPC Rating: D

Total area: approx. 172.4 sq. metres (1855.2 sq. feet)

Berkhamsted 01442 865252

Eaton Bray 01525 220605

Borehamwood 020 8953 2112

Hertford 01992 501511

Boxmoor 01442 233345