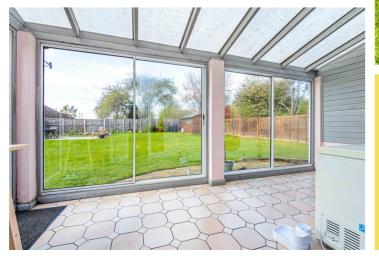

To the rear of the home, the well-proportioned Kitchen offers ample worktop and storage space, and leads seamlessly into the Conservatory, creating a wonderful open feel with lovely views over the rear garden. The conservatory provides the perfect spot for morning coffee, reading, or simply enjoying the outdoors from the comfort of indoors.

#### **Specifications**

- CHAIN FREE
- DETACHED
- THREE BEDROOM
- SINGLE GARAGE
- DRIVEWAY
- CUL DE SAC
- SHORT DRIVE TO M25
- NEAR LOCAL SCHOOL

AND AMENITES

The conservatory seamlessly extends the living space, offering uninterrupted views of the beautifully maintained rear garden.