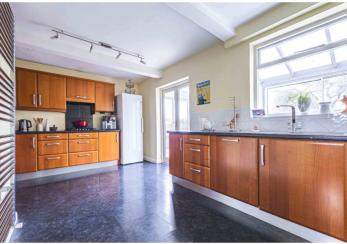

To the rear of the home, the well-proportioned Kitchen offers ample worktop and storage space, and leads seamlessly into the Conservatory, creating a wonderful open feel with lovely views over the rear garden. The conservatory provides the perfect spot for morning coffee, reading, or simply enjoying the outdoors from the comfort of indoors.