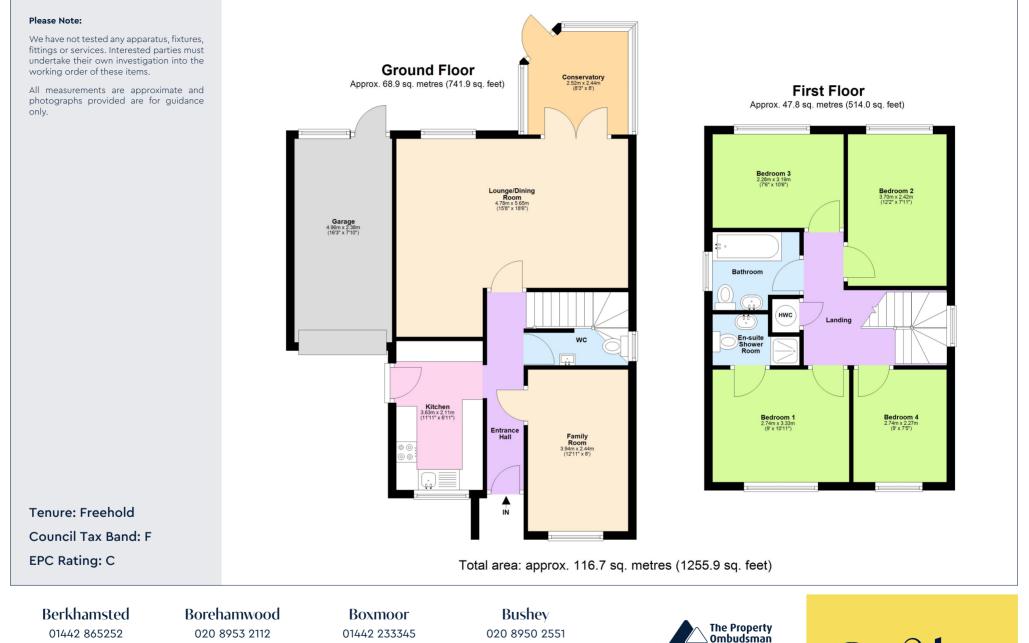

# Castles

Castles are delighted to present this CHAIN FREE Four-Bedroom Detached home, ideally located in the sought-after area of Kings Langley. Offering generous and flexible living space throughout

The ground floor features a separate gally style kitchen with potential to extend STPP, a bright and spacious living room, and an additional reception room ideal for use as a home office, playroom, or even a snug. The layout is both practical and versatile, catering to a variety of lifestyle needs.

Upstairs, the home boasts Four well-sized Bedrooms, including a master bedroom with ensuite, along with a contemporary family bathroom.

Outside, enjoy a private rear garden, perfect for family time or outdoor entertaining. The property also benefits from a single garage and a driveway with space for up to 3 cars, providing ample parking.

#### Specifications

- CHAIN FREE
- FOUR BEDROOM
- DETACHED
- SINGLE GARAGE
- CUL DE SAC
- DRIVEWAY
- PRIVATE REAR GARDEN
- CLOSE TO HIGH STREET
- POTENTIAL TO EXTEND STPP

Outside, enjoy a private rear garden. A Perfect Spot for Family Moments & Alfresco Evenings.