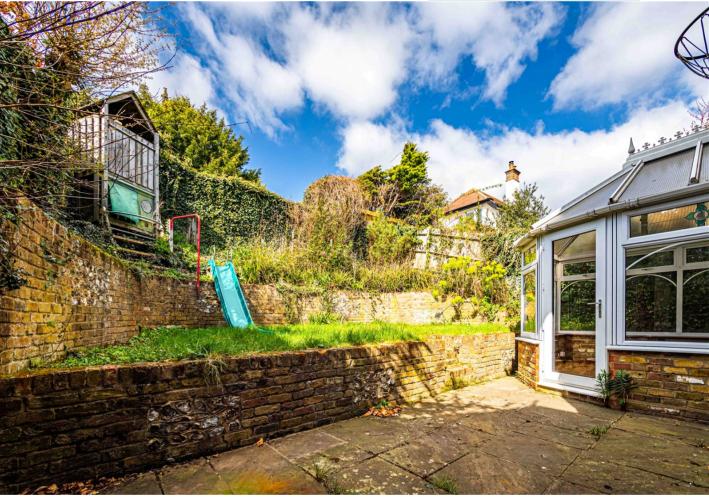

Upstairs, the home boasts Four well-sized Bedrooms, including a master bedroom with ensuite, along with a contemporary family bathroom.

Outside, enjoy a private rear garden, perfect for family time or outdoor entertaining. The property also benefits from a single garage and a driveway with space for up to 3 cars, providing ample parking.

#### Specifications

- CHAIN FREE
- FOUR BEDROOM
- DETACHED
- SINGLE GARAGE
- CUL DE SAC
- DRIVEWAY
- PRIVATE REAR GARDEN
- CLOSE TO HIGH STREET
- POTENTIAL TO EXTEND STPP

Outside, enjoy a private rear garden. A Perfect Spot for Family Moments & Alfresco Evenings.