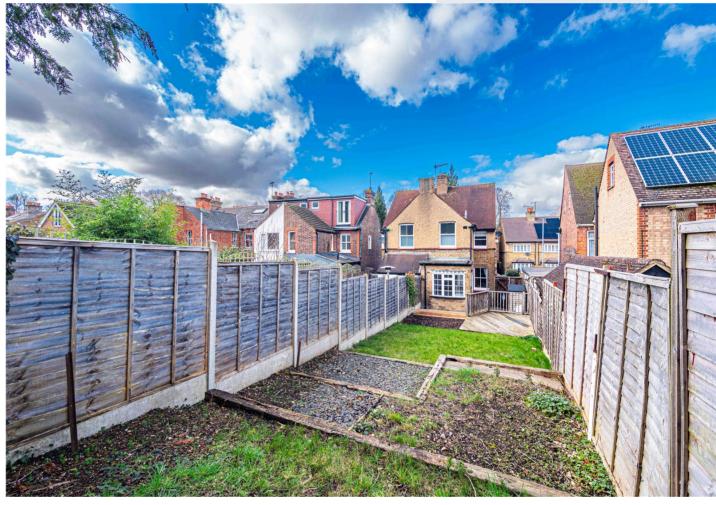

Step outside to discover a Southerly-Facing rear Garden with a Two Decked areas and Lawn, with Shed to the rear, provide the perfect sun-soaked retreat to relax, entertain, or cultivate a beautiful outdoor space.

## Specifications

- NO UPPER CHAIN
- 2 DOUBLE BEDROOMS
- 2 RECEPTION ROOMS
- GAS BOILER
- SOUTHERLY GARDEN
- MODERN KITCHEN
- CLOSE TO AMENITIES

The southerly-facing garden featuring two decked areas, and lawn, an ideal sun-soaked retreat for relaxing, entertaining, or gardening.