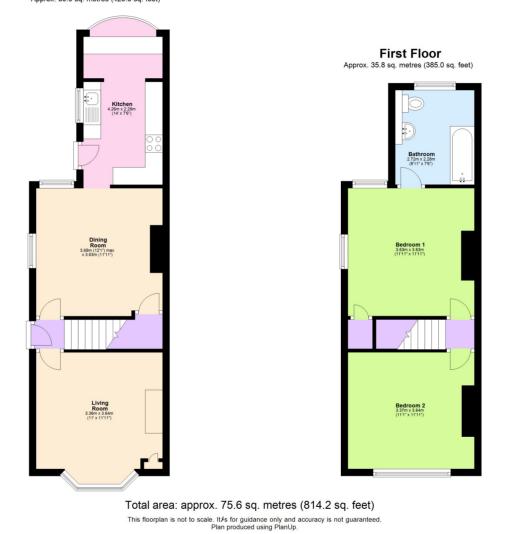

Ground Floor

Approx. 39.9 sq. metres (429.3 sq. feet)

**Tenure: Freehold** Council Tax Band: D **EPC Rating: E** 

Berkhamsted 01442 865252

Eaton Bray

01525 220605

Borehamwood 020 8953 2112

> Hertford 01992 501511