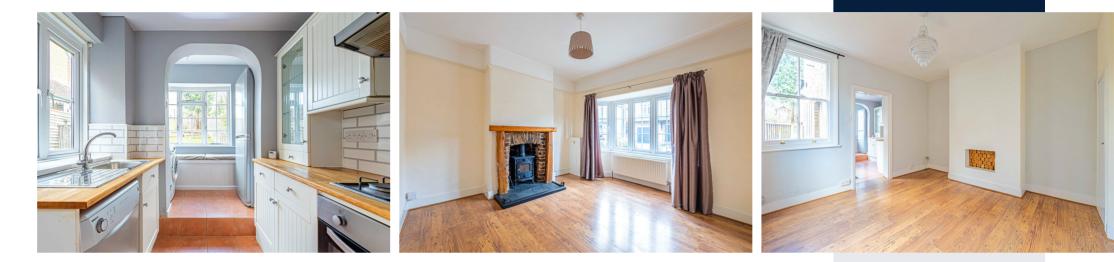

Inside, the home boasts Two spacious DOUBLE bedrooms, both beautifully proportioned to provide comfortable and stylish living. The property also features Two Welcoming Reception Rooms, comprising a bright & airy Living Room with a Bay-Front Window, Feature Fireplace and a generous Dining Room, ideal for entertaining or enjoying quiet evenings at home. Original character features, such as a decorative Glazed Panel Door and traditional Sash Windows, enhance the home's warmth and timeless appeal.

The modern kitchen has been tastefully designed, offering sleek cabinetry and quality appliances, while the contemporary bathroom suite on the FIRST FLOOR is both spacious and stylish. Gas Central Heating and Double Glazing ensure year-round comfort and efficiency.