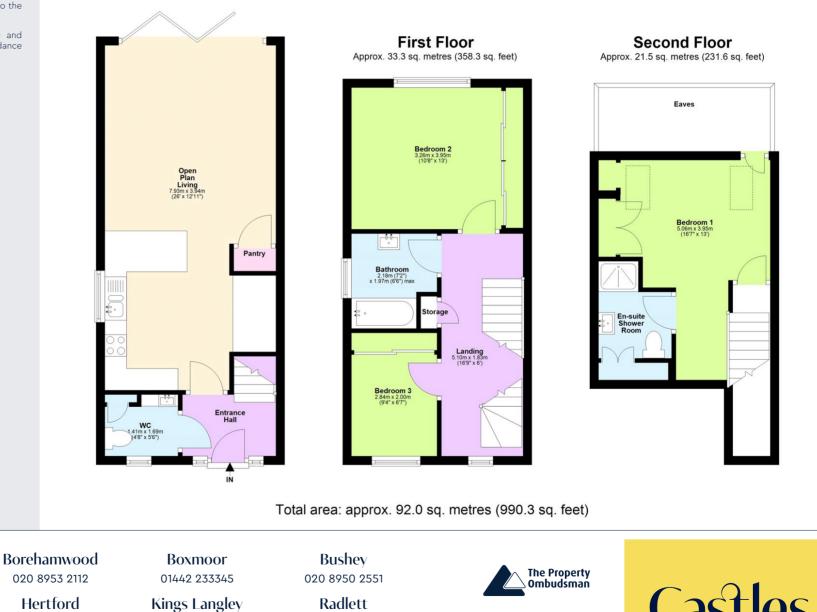

Open Plan Living 7.93m x 3.94m (26' x 12'11") Pantry f Entrance Hall WC 1.41m x 1.69m (4'8" x 5'6") IN

**Ground Floor** 

Approx. 37.2 sq. metres (400.4 sq. feet)

**Tenure: Freehold** Council Tax Band: E **EPC Rating: B** 