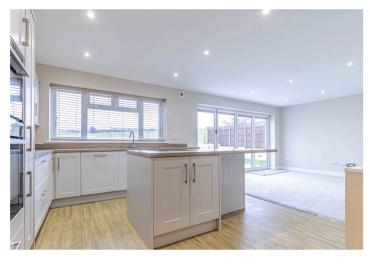

Upon entering through the front door, you are greeted by an inviting Entrance Hall. To the left and right, Two well-appointed Bedrooms offer a cosy retreat complimented by the Family Bathroom, complete with Skylights. To the right of the entrance hall, a Master Bedroom awaits, featuring meticulously designed Fitted Wardrobes, offering both style and functionality. With each bedroom having been refurbished with lovely carpets and a fresh paint. Continuing through the hallway, the space unfolds into an open and airy layout. On the left, a Dining room seamlessly connects to the Extended Kitchen, which serves as the heart of the home. This culinary haven boasts Integrated Appliances and a majestic Centre Island. The kitchen seamlessly flows into a lounge, its BI-FOLDING Doors revealing a southern panorama of the garden. Currently home to five horses, this picturesque scenery is a delightful backdrop for daily activities or a warm family gathering. Located within walking distance of the Kings Langlev high street, a short stroll from Dalling's coffee and wine bar after a boozy brunch or a morning cuppa. This home is walking distance to the local primary and secondary schools and easy access to the mainline to Euston perfect for anyone working in the city. As the sun sets over Kings Langley, casting its warm glow on the open fields, this home stands as a testament to the seamless blend of luxury and serenity. Welcome to a haven where each day is narrated by the whispers of the countryside.