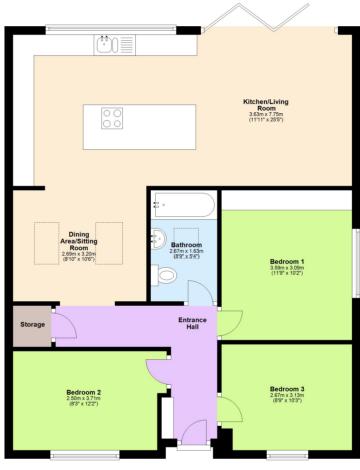

#### **Ground Floor**

Approx. 80.0 sq. metres (861.4 sq. feet)

Total area: approx. 80.0 sq. metres (861.4 sq. feet)

This floorplan is not to scale. It/s for guidance only and accuracy is not guaranteed. Plan produced using PlanUp.