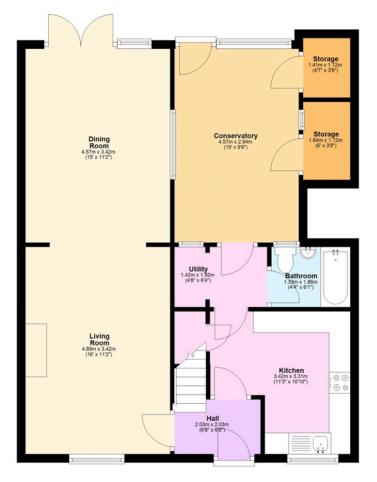

#### **Ground Floor**

Approx. 70.7 sq. metres (761.1 sq. feet)

First Floor

Approx. 37.3 sq. metres (401.6 sq. feet)

Tenure: Freehold
Council Tax Band: E

**EPC Rating: TBC** 

Total area: approx. 108.0 sq. metres (1162.7 sq. feet)