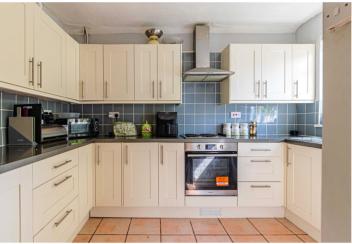

On the right side of the property, the Kitchen is functional and filled with natural light, with scope for refurbishment and redesign to create a modern kitchen-diner. A separate Utility area provides additional storage and workspace, while the adjacent family bathroom offers a practical layout with room for updating to suit modern tastes.