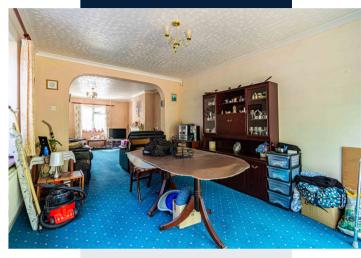

As you enter the home, a central Hallway gives access to both sides of the property. To the left, the spacious Living room is bright and welcoming, having been extended at the rear to provide a substantial Open-Plan area. This flexible space is ideal for use as a dining area, playroom, or additional family lounge, and is enhanced by large Patio Doors that lead directly onto the Extensive rear Garden perfect for indoor-outdoor living.