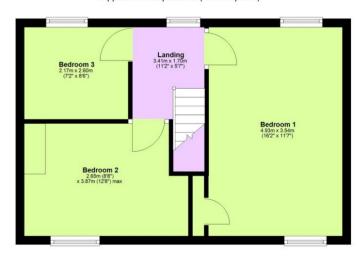

The first floor features Three well-sized Bedrooms. The main and second bedrooms are generous Doubles, while the Third bedroom is perfect as a nursery, home office, or guest room.

One of the standout features of this property is the Expansive rear Garden—mainly laid to lawn and offering plenty of space for children to play, entertaining guests, or creating your dream outdoor retreat.

#### **Ground Floor**

Approx. 70.7 sq. metres (761.1 sq. feet)

First Floor

Approx. 37.3 sq. metres (401.6 sq. feet)

Tenure: Freehold
Council Tax Band: E

**EPC Rating: TBC** 

Total area: approx. 108.0 sq. metres (1162.7 sq. feet)