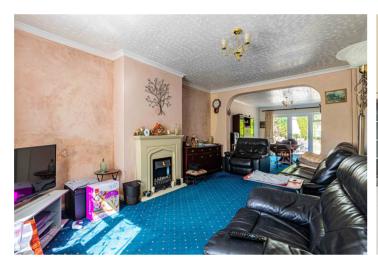

As you enter the home, a central Hallway gives access to both sides of the property. To the left, the spacious Living room is bright and welcoming, having been extended at the rear to provide a substantial Open-Plan area. This flexible space is ideal for use as a dining area, playroom, or additional family lounge, and is enhanced by large Patio Doors that lead directly onto the Extensive rear Garden perfect for indoor-outdoor living.