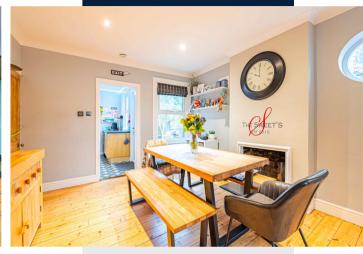

This property exudes warmth and character, the Open-Plan Living and Dining room features a traditional Bay Window, Two striking Fireplaces, and is bathed in natural light, creating a welcoming atmosphere. The bright and functional Modern Kitchen flows seamlessly to a separate Utility Room with a handy WC, adding to the practicality of this home.