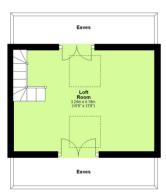

Upstairs, the two generously sized DOUBLE bedrooms are complemented by a luxurious family bathroom, complete with a FREESTANDING BATH and a separate walk-in shower cubicle.

A particular highlight is the Loft Room, accessed via a fixed staircase. This bright and versatile space offers far-reaching views across the area, making it perfect as an office, snug, or hobby room.

## Ground Floor Approx. 49.1 sq. metres (528.3 sq. fe

Second Floor Approx. 13.6 sq. metres (146.3 sq. feet)

Tenure: Freehold
Council Tax Band: D

**EPC Rating: D** 

Total area: approx. 119.4 sq. metres (1285.5 sq. feet)