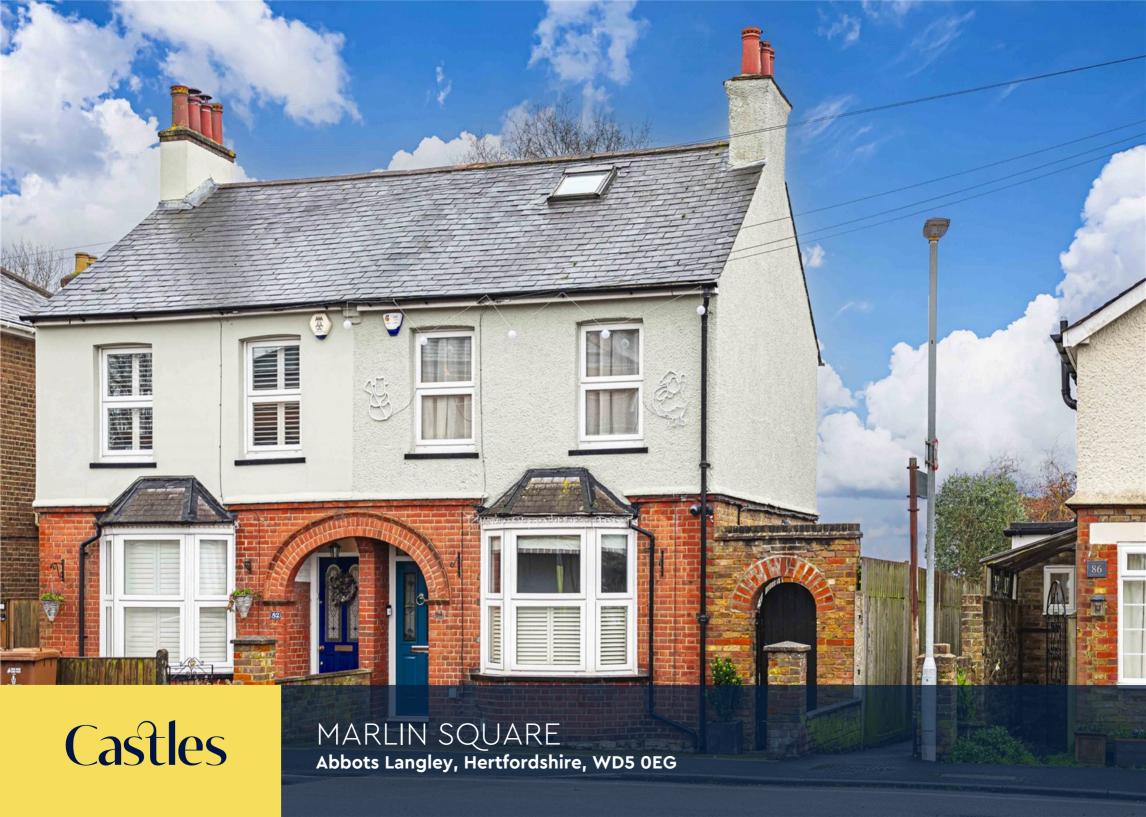

# MARLIN SQUARE Abbots Langley, Hertfordshire, WD5 0EG

Offers IEO £600,000 (Freehold)

Castles Estate Agents are delighted to represent this Captivating Character home, offering a harmonious blend of traditional charm and modern living, ideally located just a short stroll from the bustling High Street.

### A little about the corner of the world we call home...

Abbots Langley is an old settlement with a rich history, dating back to 1045. Kings Langley station is on the edge of the village, offering regular services into London that take about half an hour. The village also has excellent motorway links. The M25 passes directly through the parish, and the M1 is very close, just to the east side. The Grand Union Canal runs through the village, offering great water connections to major UK cities, such as Leicester, Birmingham, and Nottingham.