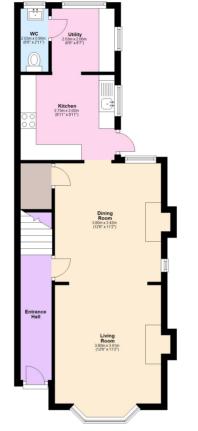

## Ground Floor Approx. 49.1 sq. metres (528.3 sq. fe

Second Floor Approx. 13.6 sq. metres (146.3 sq. feet)

Tenure: Freehold
Council Tax Band: D

**EPC Rating: D** 

Total area: approx. 119.4 sq. metres (1285.5 sq. feet)

This floorplan is not to scale. It is for guidance only and accuracy is not guaranteed. Plan produced using PlanUp.

Berkhamsted 01442 865252

Eaton Bray 01525 220605

Borehamwood 020 8953 2112

Hertford 01992 501511

Boxmoor 01442 233345

Outbuilding

Approx. 15.9 sq. metres (171.1 sq. feet)

Kings Langley

Bushey 020 8950 2551

Radlett 01923 537111