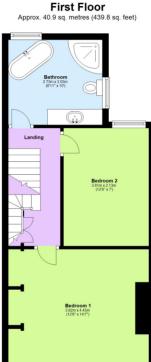

Upstairs, the two generously sized DOUBLE bedrooms are complemented by a luxurious family bathroom, complete with a FREESTANDING BATH and a separate walk-in shower cubicle.

A particular highlight is the Loft Room, accessed via a fixed staircase. This bright and versatile space offers far-reaching views across the area, making it perfect as an office, snug, or hobby room.

## Ground Floor Approx. 49.1 sq. metres (528.3 sq. fe

Second Floor Approx. 13.6 sq. metres (146.3 sq. feet)

Tenure: Freehold
Council Tax Band: D

**EPC Rating: D** 

Total area: approx. 119.4 sq. metres (1285.5 sq. feet)