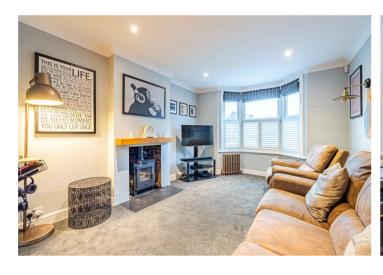

This property exudes warmth and character, the Open-Plan Living and Dining room features a traditional Bay Window, Two striking Fireplaces, and is bathed in natural light, creating a welcoming atmosphere. The bright and functional Modern Kitchen flows seamlessly to a separate Utility Room with a handy WC, adding to the practicality of this home.