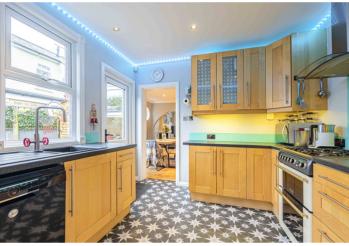

This property exudes warmth and character, the Open-Plan Living and Dining room features a traditional Bay Window, Two striking Fireplaces, and is bathed in natural light, creating a welcoming atmosphere. The bright and functional Modern Kitchen flows seamlessly to a separate Utility Room with a handy WC, adding to the practicality of this home.