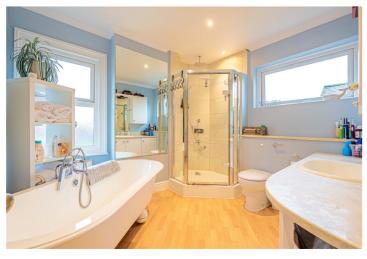

Upstairs, the two generously sized DOUBLE bedrooms are complemented by a luxurious family bathroom, complete with a FREESTANDING BATH and a separate walk-in shower cubicle.

A particular highlight is the Loft Room, accessed via a fixed staircase. This bright and versatile space offers far-reaching views across the area, making it perfect as an office, snug, or hobby room.