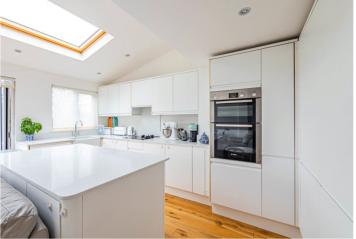

As you step inside, you'll find Three spacious bedrooms, a cozy lounge, a modern bathroom, and a Guest Cloakroom. The true highlight of this home is the impressive Open-Plan Kitchen and Family/Dining room at the back, featuring Velux windows and Bi-Folding doors that seamlessly connect to the garden, flooding the space with natural light. The contemporary kitchen is equipped with integrated appliances and elegant quartz work surfaces.