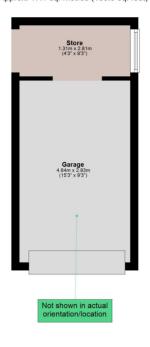

### Outbuilding

Approx. 17.1 sq. metres (183.9 sq. feet)

### First Floor

Approx. 36.5 sq. metres (392.8 sq. feet)

Tenure: Freehold Council Tax Band: E

**EPC Rating: D** 

Total area: approx. 109.6 sq. metres (1179.4 sq. feet)

Porch

This floorplan is not to scale. It's for guidance only and accuracy is not guaranteed. Plan produced using PlanUp.