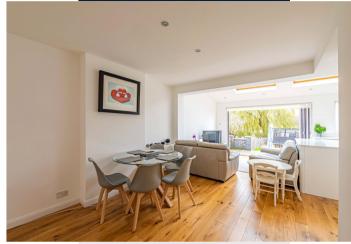

As you step inside, you'll find Three spacious bedrooms, a cozy lounge, a modern bathroom, and a Guest Cloakroom. The true highlight of this home is the impressive Open-Plan Kitchen and Family/Dining room at the back, featuring Velux windows and Bi-Folding doors that seamlessly connect to the garden, flooding the space with natural light. The contemporary kitchen is equipped with integrated appliances and elegant quartz work surfaces.