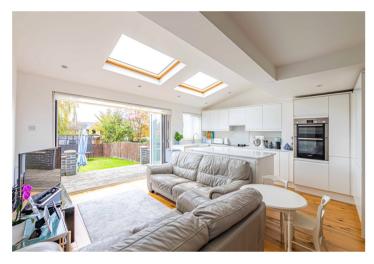

As you step inside, you'll find Three spacious bedrooms, a cozy lounge, a modern bathroom, and a Guest Cloakroom. The true highlight of this home is the impressive Open-Plan Kitchen and Family/Dining room at the back, featuring Velux windows and Bi-Folding doors that seamlessly connect to the garden, flooding the space with natural light. The contemporary kitchen is equipped with integrated appliances and elegant quartz work surfaces.

Garage with own drive

Front & rear gardens

Premier location

The extension of this space flawlessly assimilating the indoors with the outdoors, though Bi-Folding doors leading into the garden.