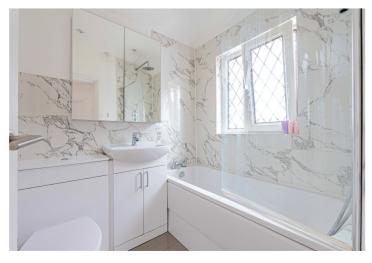

As you step inside, you'll find Three spacious bedrooms, a cozy lounge, a modern bathroom, and a Guest Cloakroom. The true highlight of this home is the impressive Open-Plan Kitchen and Family/Dining room at the back, featuring Velux windows and Bi-Folding doors that seamlessly connect to the garden, flooding the space with natural light. The contemporary kitchen is equipped with integrated appliances and elegant quartz work surfaces.