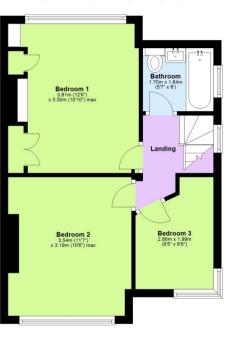

### First Floor

Approx. 36.5 sq. metres (392.8 sq. feet)

Tenure: Freehold Council Tax Band: E

**EPC Rating: D** 

Total area: approx. 109.6 sq. metres (1179.4 sq. feet)

Porch

This floorplan is not to scale. It's for guidance only and accuracy is not guaranteed. Plan produced using PlanUp.