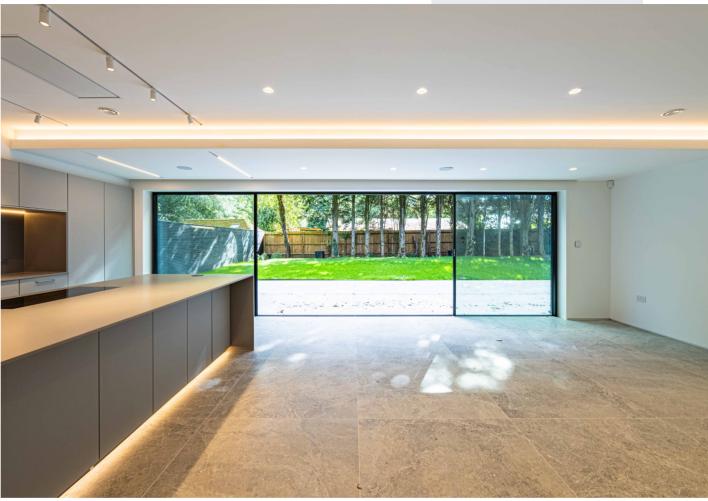

On the lower ground floor, you'll discover the heart of the home, with an incredible Open-Plan Layout. This level includes three versatile Reception Rooms, perfect for family gatherings, entertainment, or workspaces. The Open-Plan living space offers a Contemporary Kitchen complete with a range of FITTED APPLIANCES & Central Island, the Dining and Lounge area flows effortlessly into the Private Rear Garden through Large Glass Doors, allowing for seamless indoor-outdoor living. A second Family Bathroom on this level adds convenience, along with a separate Utility Room for added practicality.

Enhanced by bi-fold doors, seamlessly connecting the indoors to a private rear garden, creating a tranquil retreat for outdoor relaxation.