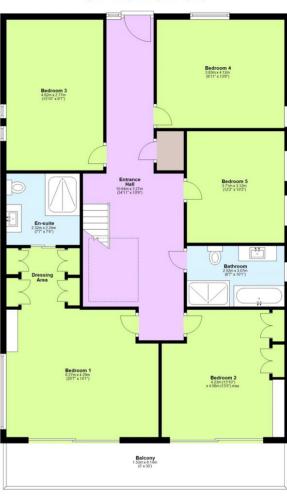

### **Ground Floor**

Approx. 120.7 sq. metres (1299.0 sq. feet)

Total area: approx. 263.8 sq. metres (2839.7 sq. feet)

This floorplan is not to scale. It's for guidance only and accuracy is not guaranteed.
Plan produced using PlanUp.