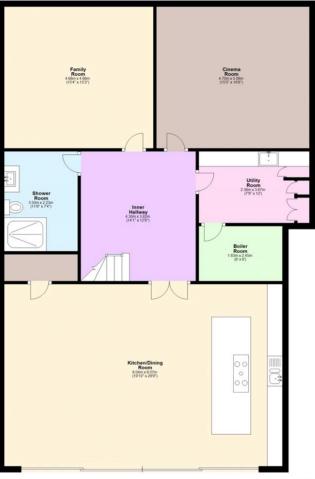

## Lower Ground Floor Approx. 143.1 sq. metres (1540.7 sq. feet)

### **Ground Floor**

Approx. 120.7 sq. metres (1299.0 sq. feet)

Total area: approx. 263.8 sq. metres (2839.7 sq. feet)

This floorplan is not to scale. It's for guidance only and accuracy is not guaranteed.
Plan produced using PlanUp.