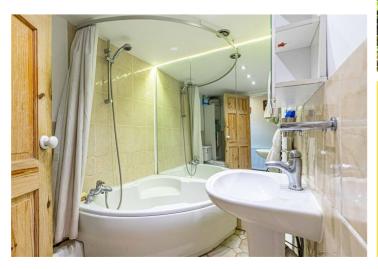

3

Step inside through the welcoming entrance porch into the expansive 22' Lounge/Dining room, a bright and airy space with dual aspect windows that fill the room with natural light. Cozy up by the cast iron MULTI-FUEL burning stove, or marvel at the unique wood-panelled spiral staircase that leads to the first floor. The inner hallway leads to the family bathroom, beautifully fitted with a white three-piece suite, including a Corner Bath. The Kitchen/Diner is truly the heart of the home, featuring French doors that open to the rear garden, a side door, and stunning roof lanterns that floods the space with light. The kitchen is fully equipped with stylish base and eye-level units, topped with solid granite work surfaces, a breakfast bar and Butler sink.