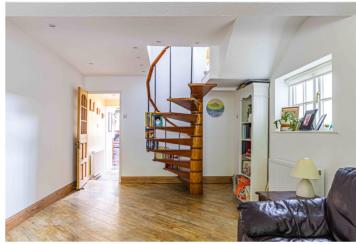

3

Step inside through the welcoming entrance porch into the expansive 22' Lounge/Dining room, a bright and airy space with dual aspect windows that fill the room with natural light. Cozy up by the cast iron MULTI-FUEL burning stove, or marvel at the unique wood-panelled spiral staircase that leads to the first floor. The inner hallway leads to the family bathroom, beautifully fitted with a white three-piece suite, including a Corner Bath. The Kitchen/Diner is truly the heart of the home, featuring French doors that open to the rear garden, a side door, and stunning roof lanterns that floods the space with light. The kitchen is fully equipped with stylish base and eye-level units, topped with solid granite work surfaces, a breakfast bar and Butler sink.