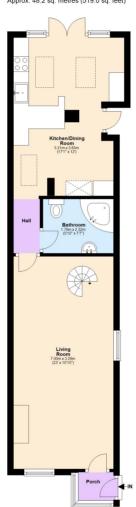

#### **Ground Floor** Approx. 48.2 sq. metres (519.0 sq. feet)

#### First Floor Approx. 29.6 sq. metres (318.2 sq. feet)

Total area: approx. 77.8 sq. metres (837.1 sq. feet)

This floorplan is not to scale. It's for guidance only and accuracy is not guaranteed. Plan produced using PlanUp.