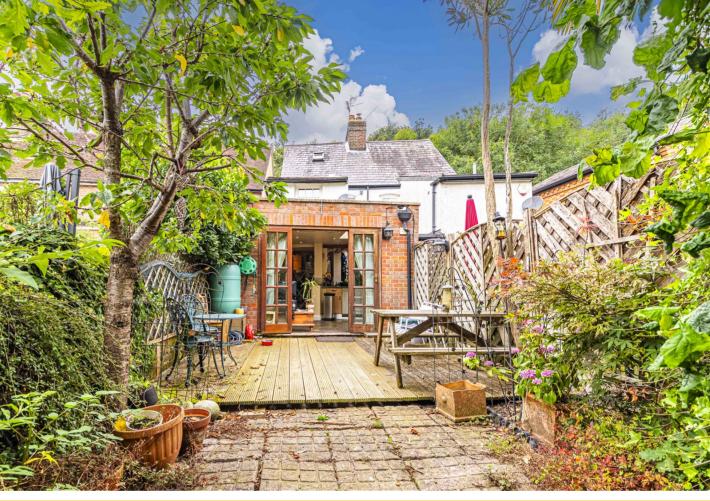

The property's exterior is just as impressive, with ample off-road parking at the front and a side pedestrian gate leading to the kitchen door. The low-maintenance rear garden is an entertainer's dream, featuring a timber deck directly behind the house, which leads to a large flagstone patio—perfect for 'al-fresco' dining or relaxing in the sun.

#### **Specifications**

- WALKING DISTANCE TO
- VILLAGE CENTRE
- SET BACK FROM
- COMMON LANE
- EXTENDED KITCHEN
- 22' LOUNGE/DINER
- MULTI-FUEL BURNER
- WOODEN STAIRCASE
- COMMON VIEWS

The garden is fully enclosed with mature specimen trees along the boundaries, providing both privacy and a touch of nature.