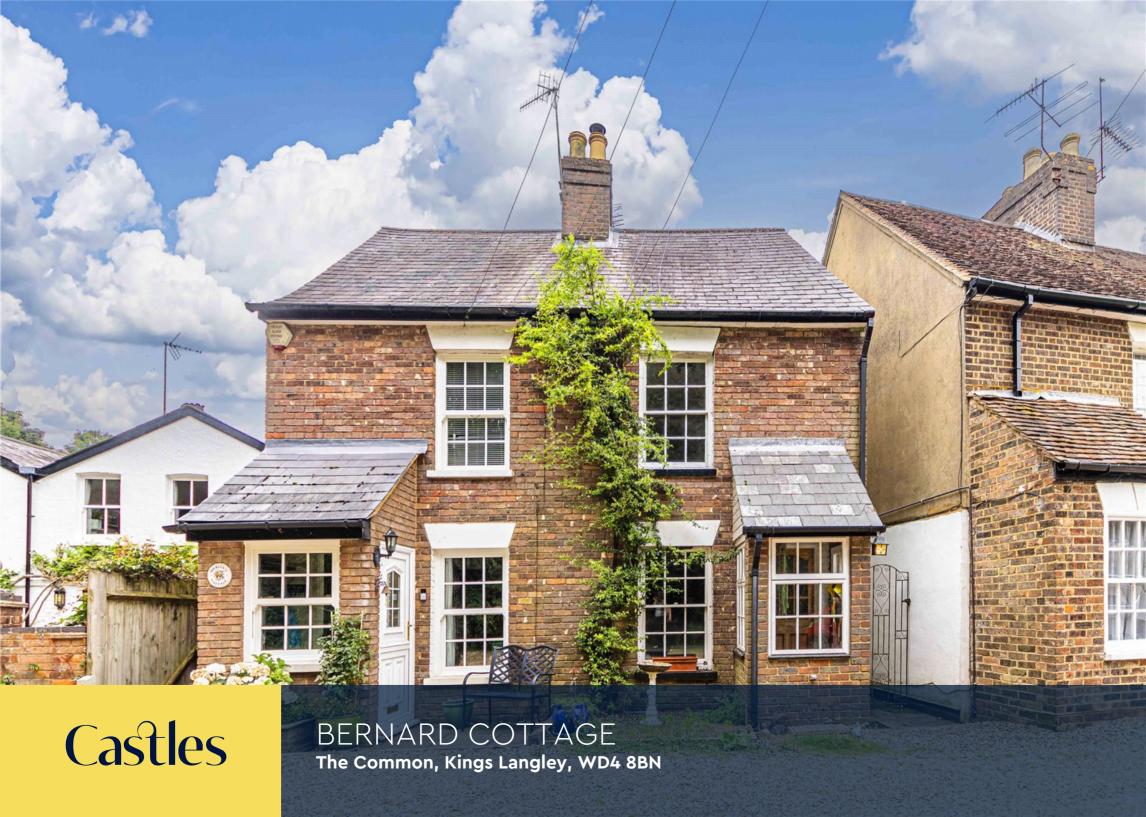

### BERNARD COTTAGE

The Common, Kings Langley, WD4 8BN

# Castles

Nestled in the heart of Kings Langley village, this delightful character cottage is perfectly situated directly on & overlooking The Common, This charming home boasts a spacious main reception room and an inviting eat-in kitchen/diner, perfect for modern living.