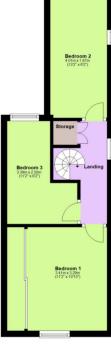

Ascend the spiral staircase to the first floor, where the landing provides access to a spacious, fully boarded attic with a VELUX window, offering incredible potential for storage or expansion. The three charming bedrooms are all accessible from the landing, with the main bedroom offering picturesque views over The Common.

#### First Floor Approx. 29.6 sq. metres (318.2 sq. feet)

Total area: approx. 77.8 sq. metres (837.1 sq. feet)

This floorplan is not to scale. It's for guidance only and accuracy is not guaranteed. Plan produced using PlanUp.