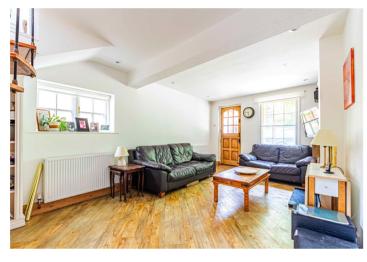

3

Step inside through the welcoming entrance porch into the expansive 22' Lounge/Dining room, a bright and airy space with dual aspect windows that fill the room with natural light. Cozy up by the cast iron MULTI-FUEL burning stove, or marvel at the unique wood-panelled spiral staircase that leads to the first floor. The inner hallway leads to the family bathroom, beautifully fitted with a white three-piece suite, including a Corner Bath. The Kitchen/Diner is truly the heart of the home, featuring French doors that open to the rear garden, a side door, and stunning roof lanterns that floods the space with light. The kitchen is fully equipped with stylish base and eye-level units, topped with solid granite work surfaces, a breakfast bar and Butler sink.