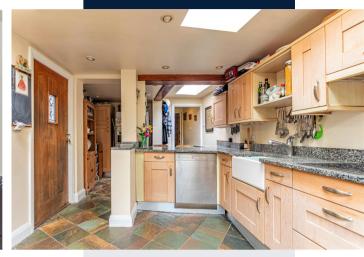

3

Step inside through the welcoming entrance porch into the expansive 22' Lounge/Dining room, a bright and airy space with dual aspect windows that fill the room with natural light. Cozy up by the cast iron MULTI-FUEL burning stove, or marvel at the unique wood-panelled spiral staircase that leads to the first floor. The inner hallway leads to the family bathroom, beautifully fitted with a white three-piece suite, including a Corner Bath. The Kitchen/Diner is truly the heart of the home, featuring French doors that open to the rear garden, a side door, and stunning roof lanterns that floods the space with light. The kitchen is fully equipped with stylish base and eye-level units, topped with solid granite work surfaces, a breakfast bar and Butler sink.