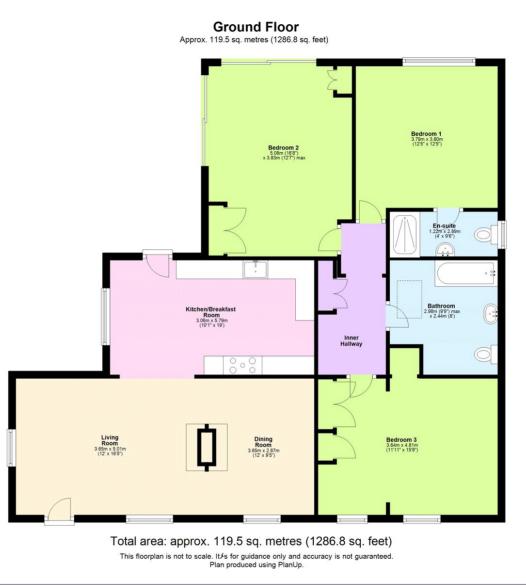

The property is full of charm, with High Ceilings, Tiled Flooring, & an attractive central Brick Fireplace that adds warmth and character to the main living space. The accommodation is thoughtfully arranged across a single level which includes a Spacious Living room, a separate Dining room and a well-appointed Kitchen/Breakfast room. There are Three Generously sized DOUBLE bedrooms, one of which benefits from an en-suite bathroom, as well as a separate Family Bathroom.