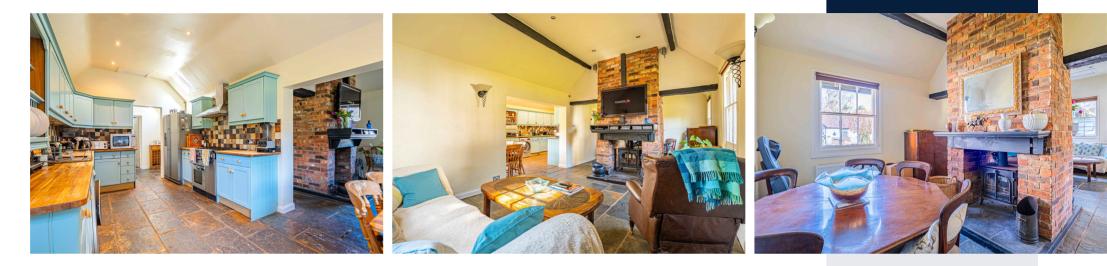

The property is full of charm, with High Ceilings, Tiled Flooring, & an attractive central Brick Fireplace that adds warmth and character to the main living space. The accommodation is thoughtfully arranged across a single level which includes a Spacious Living room, a separate Dining room and a well-appointed Kitchen/Breakfast room. There are Three Generously sized DOUBLE bedrooms, one of which benefits from an en-suite bathroom, as well as a separate Family Bathroom.

## Specifications

- THREE BEDROOM BUNGALOW
- CHARACTER FEATURES
- PRIVATE REAR GARDEN
- BEAUTIFUL GREENERY
- OFF STREET PARKING
- CLOSE TO APSLEY
- TRAIN STATION
- WALKING DISTANCE TO APSLEY HIGH STREET
- SHORT DIVE TO THE M25 & A41