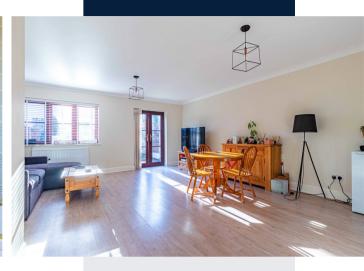

3

Step into the Entrance Hallway with a convenient CLOAKROOM/WC, stairs leading to the first floor, and a door opening into the kitchen. The kitchen, with a front aspect, is well-equipped with a range of base and eye-level units and drawers, ample work surfaces, and space for appliances. The spacious Lounge/Diner at the rear of the property offers an abundance of natural light and features FRENCH DOORS that open directly to the rear garden, creating a wonderful indoor-outdoor flow. There is also an understairs storage cupboard, making excellent use of the space.