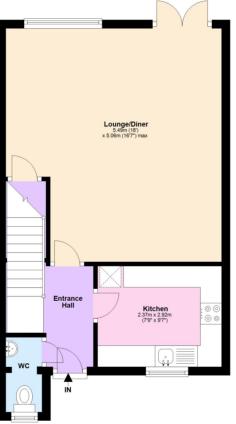

3

Step into the Entrance Hallway with a convenient CLOAKROOM/WC, stairs leading to the first floor, and a door opening into the kitchen. The kitchen, with a front aspect, is well-equipped with a range of base and eye-level units and drawers, ample work surfaces, and space for appliances. The spacious Lounge/Diner at the rear of the property offers an abundance of natural light and features FRENCH DOORS that open directly to the rear garden, creating a wonderful indoor-outdoor flow. There is also an understairs storage cupboard, making excellent use of the space.

## Outbuilding

Main area: approx. 0.0 sq. metres (0.0 sq. feet) Plus outbuildings, approx. 14.1 sq. metres (151.3 sq. feet)

Approx. 41.1 sq. metres (442.3 sq. feet)

## **Ground Floor**