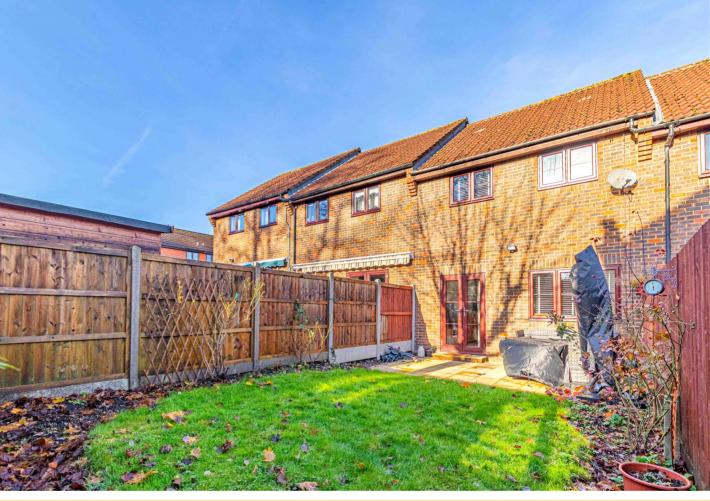

The rear garden is a private sanctuary, enclosed by fencing for added privacy. A paved patio area provides the perfect space for alfresco dining and entertaining, while the remainder of the garden is laid to lawn, offering a safe and enjoyable space for children to play or for those seeking a peaceful retreat. There is also a GARAGE in a nearby block.

## **Specifications**

- VILLAGE LOCATION
- THREE BEDROOMS
- REFITTED BATHROOM
- NEAR TO AMENITIES
- GARAGE
- GAS CENTRAL HEATING
- LARGE LOUNGE
- EASY REACH OF

STATION

This delightful garden offers a perfect retreat with its well-maintained lawn and paved patio area, ideal for outdoor dining and entertaining.