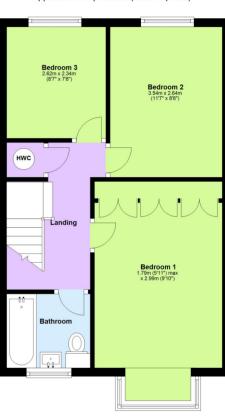

Upstairs, the home continues to impress with Three generously sized Bedrooms. The principal bedroom benefits from Built-In Wardrobes, providing plenty of storage. The additional two bedrooms are perfect for family members, guests, or even a home office. All bedrooms are served by a spacious and RECENTLY REFITTED family bathroom, designed with relaxation in mind.

### **First Floor**

Approx. 33.4 sq. metres (359.7 sq. feet)

Main area: Approx. 74.5 sq. metres (802.0 sq. feet) Plus outbuildings, approx. 14.1 sq. metres (151.3 sq. feet)

This floorplan is not to scale. It's for guidance only and accuracy is not guaranteed. Plan produced using PlanUp.