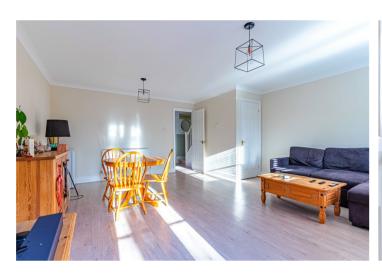

3

Step into the Entrance Hallway with a convenient CLOAKROOM/WC, stairs leading to the first floor, and a door opening into the kitchen. The kitchen, with a front aspect, is well-equipped with a range of base and eye-level units and drawers, ample work surfaces, and space for appliances. The spacious Lounge/Diner at the rear of the property offers an abundance of natural light and features FRENCH DOORS that open directly to the rear garden, creating a wonderful indoor-outdoor flow. There is also an understairs storage cupboard, making excellent use of the space.