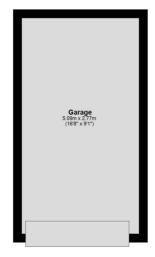

## Outbuilding

Main area: approx. 0.0 sq. metres (0.0 sq. feet) Plus outbuildings, approx. 14.1 sq. metres (151.3 sq. feet)

Approx. 41.1 sq. metres (442.3 sq. feet)