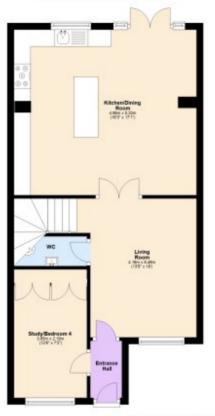

### Ground Floor

Approx. 55.0 sq. metres (592.5 sq. feet)

First Floor

Approx. 34.8 sq. metres (374.3 sq. feet)

Tenure: Freehold

Council Tax Band: D

**EPC Rating: C** 

Total area: approx. 89.8 sq. metres (966.8 sq. feet)

This floorplan is not to scale. It/s for guidance only and accuracy is not guaranteed.

Plan produced using PlanUp.

Berkhamsted Office: 148 High Street, Berkhamsted, Hertfordshire HP4 3AT Tel: 01442 865252