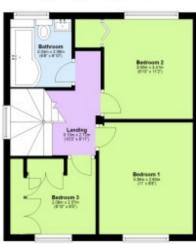

### Ground Floor

Approx. 55.0 sq. metres (592.5 sq. feet)

First Floor

Approx. 34.8 sq. metres (374.3 sq. feet)

Tenure: Freehold

Council Tax Band: D

**EPC Rating: C** 

Total area: approx. 89.8 sq. metres (966.8 sq. feet)

This floorplan is not to scale. It/s for guidance only and accuracy is not guaranteed.

Plan produced using PlanUp.

Berkhamsted Office: 148 High Street, Berkhamsted, Hertfordshire HP4 3AT Tel: 01442 865252