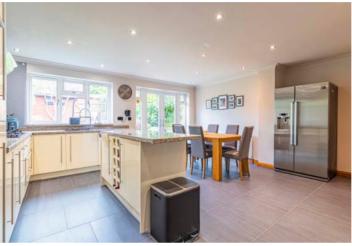

3

3

Upon entry, to your left, a versatile study awaits, perfect for those who work from home or seek a peaceful space for reading and reflection. Continuing onward, you'll discover the heart of the home, a delightful living room exuding warmth and comfort, seamlessly flowing into the spacious kitchen diner. This inviting space is ideal for both intimate family dinners and lively gatherings with friends, boasting ample room for culinary creativity and joyful conversations. Step outside through the patio doors and into the fantastic low-maintenance garden, an oasis where relaxation and outdoor entertainment come naturally. Whether you're enjoying a morning coffee amidst the tranquil surroundings or hosting summer barbecues, this private retreat offers endless possibilities for outdoor enjoyment. Ascending to the first floor, you'll find three well-appointed bedrooms, each offering a peaceful sanctuary for rest and rejuvenation. The stylish family bathroom provides a haven for relaxation, featuring modern fixtures and tasteful finishes to elevate your daily routines.