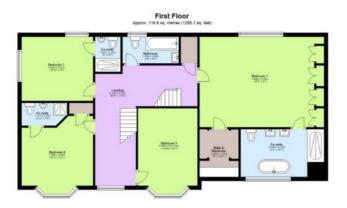

Ground Floor

Second Floor
Approx. 23 a g, moires (316 A sq. feet)

Faces

Faces

Faces

Faces

Faces

Total area: approx. 333.5 sq. metres (3589.3 sq. feet)
This fooiplan is not to scale. It's for guidance only and accuracy is not guaranteed.
Plan produced using Hantilp.