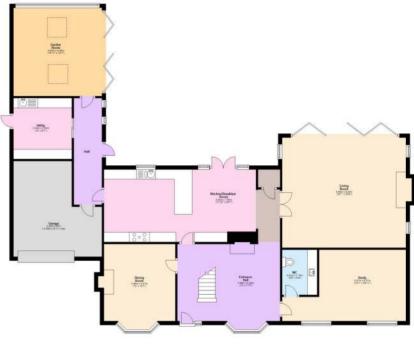

Ground Floor

Second Floor
Approx. 23 a g, moires (316 A sq. feet)

Faces

Faces

Faces

Faces

Faces

Total area: approx. 333.5 sq. metres (3589.3 sq. feet)
This fooiplan is not to scale. It's for guidance only and accuracy is not guaranteed.
Plan produced using Hantilp.