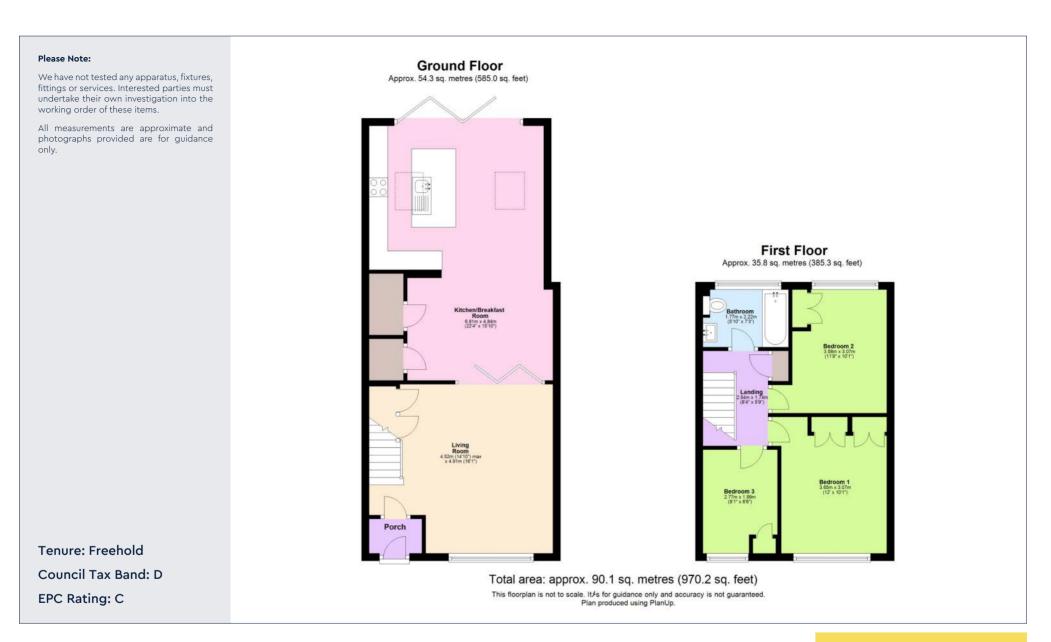

This area is the heart of the home, boasting an expansive layout ideal for entertaining and family gatherings and providing the OPEN PLAN living area. Upstairs, you'll find three generously proportioned bedrooms, each offering ample room for relaxation and personalization. The family bathroom is conveniently located nearby, offering modern fixtures and a soothing atmosphere. Outside, the property features a driveway with space for two cars, ensuring parking is always hassle-free. Additionally, there's a separate garage situated at the rear of the property. Cleverly sectioned off, this garage includes a dedicated space that's been transformed into a functional office area, providing a quiet and private workspace away from the main living areas. This home is designed to cater to modern lifestyles, offering both comfort and practicality. With its well-thought-out layout, beautiful kitchen diner, private garden, and versatile office space, this property presents an exciting opportunity for a delightful living experience. Within a 15 minute walk the BR station reaches London Euston in around 20 minutes, making this an ideal property for anyone who needs to commute. Furthermore, the proximity to the local high street full of independent businesses, leisure and other facilities are close to hand.