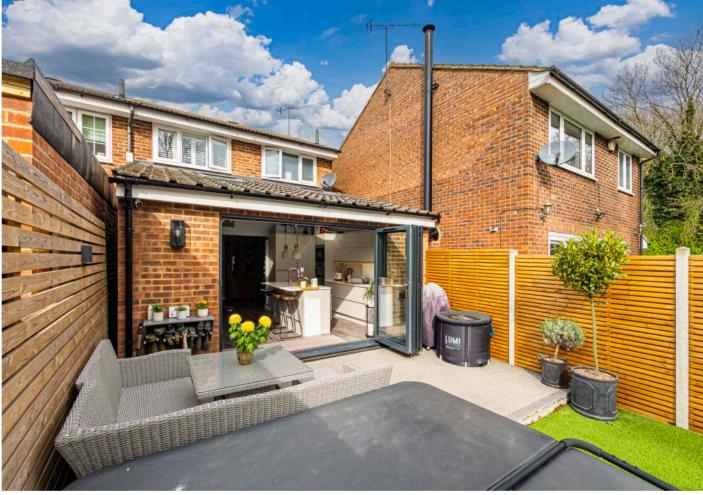

This area is the heart of the home, boasting an expansive layout ideal for entertaining and family gatherings and providing the OPEN PLAN living area. Upstairs, you'll find three generously proportioned bedrooms, each offering ample room for relaxation and personalization. The family bathroom is conveniently located nearby, offering modern fixtures and a soothing atmosphere. Outside, the property features a driveway with space for two cars, ensuring parking is always hassle-free. Additionally, there's a separate garage situated at the rear of the property. Cleverly sectioned off, this garage includes a dedicated space that's been transformed into a functional office area, providing a quiet and private workspace away from the main living areas. This home is designed to cater to modern lifestyles, offering both comfort and practicality. With its well-thought-out layout, beautiful kitchen diner, private garden, and versatile office space, this property presents an exciting opportunity for a delightful living experience. Within a 15 minute walk the BR station reaches London Euston in around 20 minutes, making this an ideal property for anyone who needs to commute. Furthermore, the proximity to the local high street full of independent businesses, leisure and other facilities are close to hand.

The bi-fold doors here seamlessly connect the indoors with the private rear garden, creating a seamless transition between spaces.