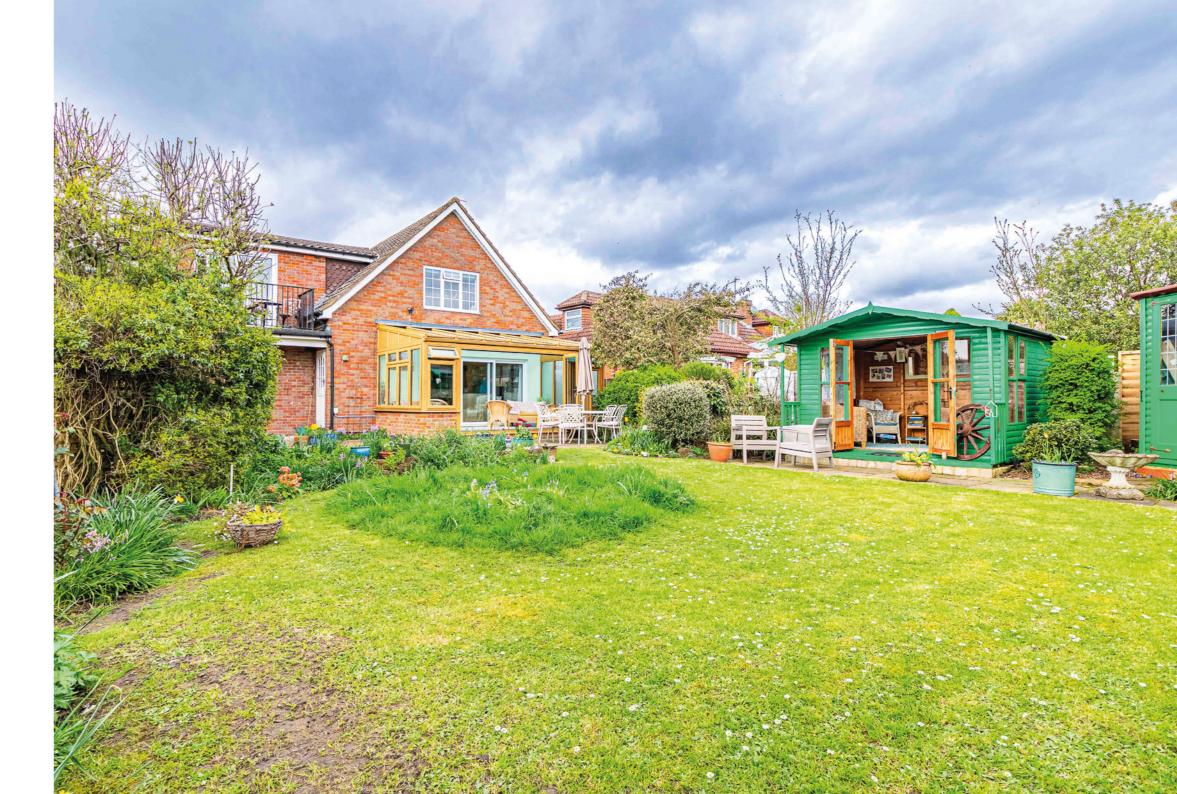

Towards the end of the hallway on the right awaits the heart of the home which is a spacious lounge and dining area oozing character and featuring a cozy fireplace for warmth and ambiance during colder months. An extension adjacent to this room leads to a sunlit conservatory with bifold doors, seamlessly blending indoor and outdoor living spaces.

Externally, the property boasts off-street parking along a PRIVATE ROAD just off Toms Lane, You have off street parking for seven vehicles along with a generously sized garage providing ample storage space and space for another two vehicles or potential workshop. The expansive SOUTH FACING garden offers rural views and tranquillity, enhanced by the presence of two charming summer houses, perfect for relaxation or entertaining guests, The vendors really are proud of this well-maintained garden.