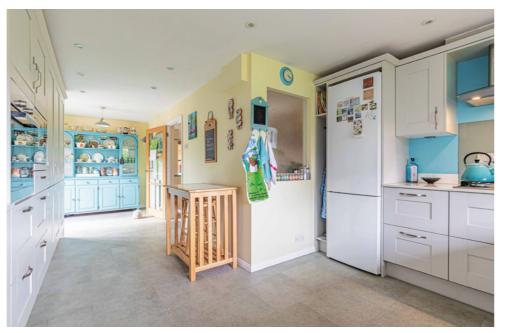

Asking Price of £1,200,000

Upon entering, you're greeted by a charming porch area leading into a welcoming entrance hall, setting the tone for the rest of the property.

To the right of the entrance hall is a dedicated home office space, perfect for those who work remotely or require a quiet study area. Continuing down the hallway, you'll find an L-shaped kitchen/breakfast room, ideal for culinary enthusiasts and casual dining alike. Under the stairs there is more storage including a wine rack to add for your dining events.

Further along the hallway are two flexible rooms to the left, which can serve as additional bedrooms or reception rooms, depending on your needs. Adjacent to these rooms is a convenient family bathroom, offering practicality for everyday living..

Towards the end of the hallway on the right awaits the heart of the home which is a spacious lounge and dining area oozing character and featuring a cozy fireplace for warmth and ambiance during colder months. An extension adjacent to this room leads to a sunlit conservatory with bifold doors, seamlessly blending indoor and outdoor living spaces.