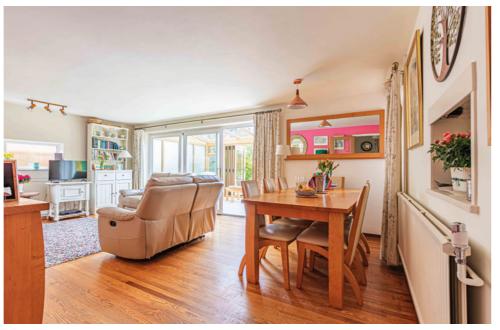

Towards the end of the hallway on the right awaits the heart of the home which is a spacious lounge and dining area oozing character and featuring a cozy fireplace for warmth and ambiance during colder months. An extension adjacent to this room leads to a sunlit conservatory with bifold doors, seamlessly blending indoor and outdoor living spaces.