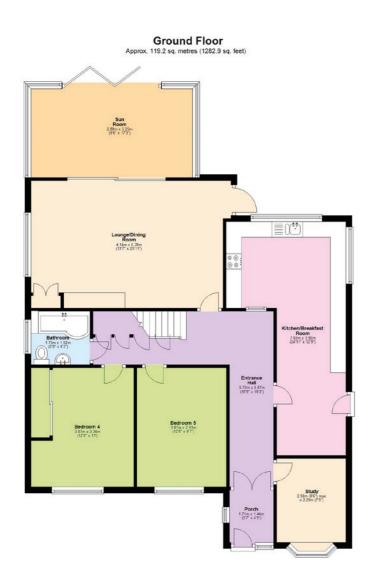

Asking Price of £1,200,000

Upon entering, you're greeted by a charming porch area leading into a welcoming entrance hall, setting the tone for the rest of the property.

To the right of the entrance hall is a dedicated home office space, perfect for those who work remotely or require a quiet study area. Continuing down the hallway, you'll find an L-shaped kitchen/breakfast room, ideal for culinary enthusiasts and casual dining alike. Under the stairs there is more storage including a wine rack to add for your dining events.

Further along the hallway are two flexible rooms to the left, which can serve as additional bedrooms or reception rooms, depending on your needs. Adjacent to these rooms is a convenient family bathroom, offering practicality for everyday living..

Towards the end of the hallway on the right awaits the heart of the home which is a spacious lounge and dining area oozing character and featuring a cozy fireplace for warmth and ambiance during colder months. An extension adjacent to this room leads to a sunlit conservatory with bifold doors, seamlessly blending indoor and outdoor living spaces.

Main area: Approx. 200.4 sq. metres (2157.6 sq. feet)
Plus outbuildings, approx. 42.9 sq. metres (401.6 sq. feet)

This floorplan is not to scale. It/s for guidance only and accuracy is not guaranteed. Plan produced using PlanUp.