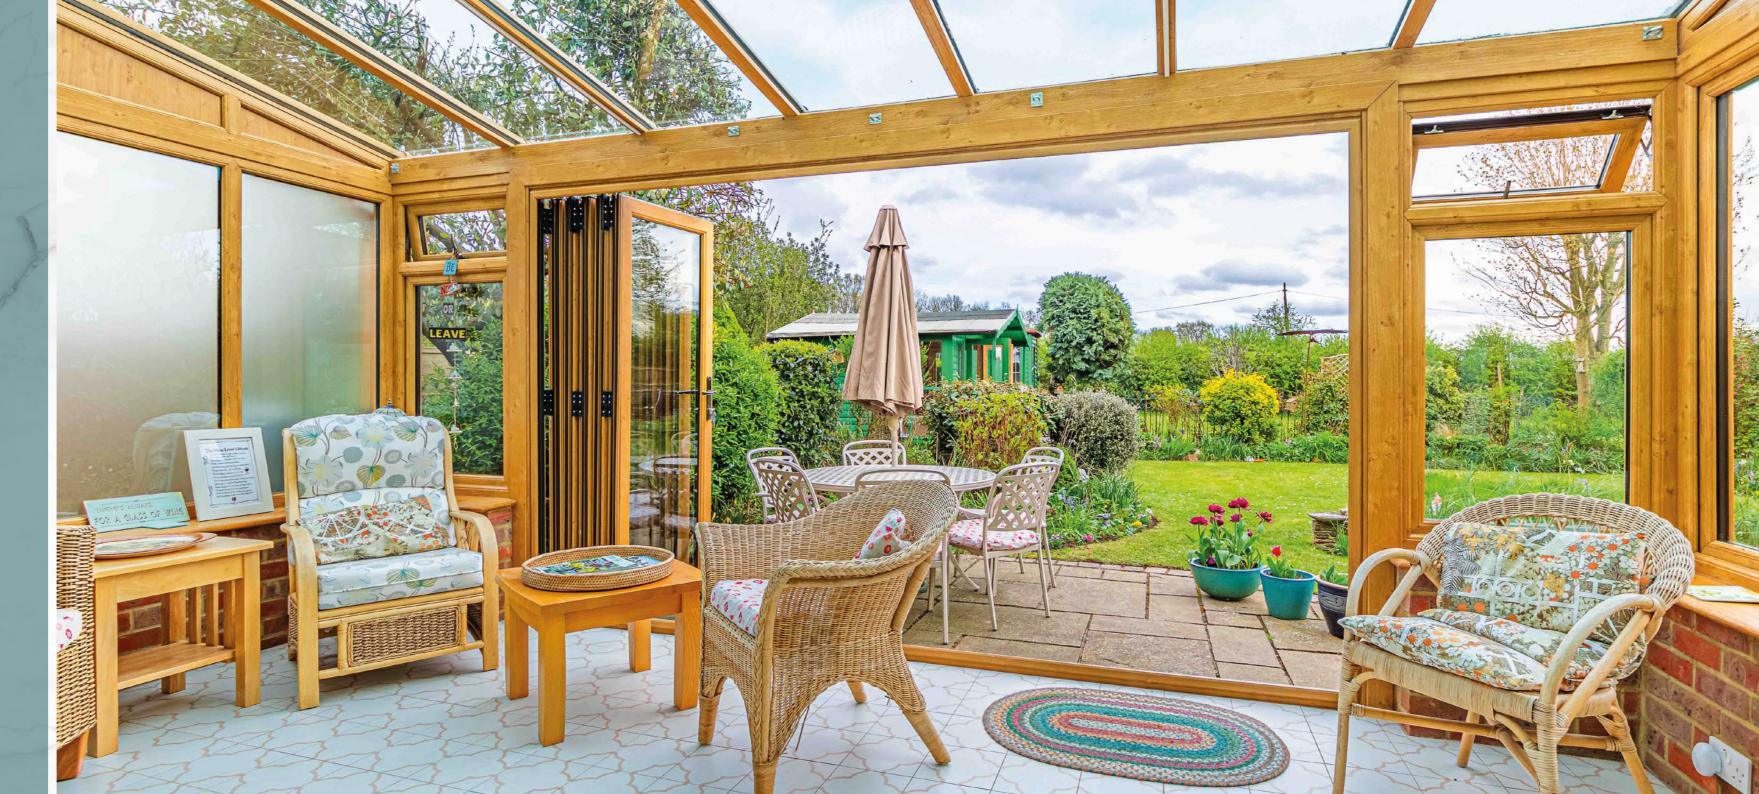

Towards the end of the hallway on the right awaits the heart of the home which is a spacious lounge and dining area oozing character and featuring a cozy fireplace for warmth and ambiance during colder months. An extension adjacent to this room leads to a sunlit conservatory with bifold doors, seamlessly blending indoor and outdoor living spaces.

Externally, the property boasts off-street parking along a PRIVATE ROAD just off Toms Lane, You have off street parking for seven vehicles along with a generously sized garage providing ample storage space and space for another two vehicles or potential workshop. The expansive SOUTH FACING garden offers rural views and tranquillity, enhanced by the presence of two charming summer houses, perfect for relaxation or entertaining guests, The vendors really are proud of this well-maintained garden.