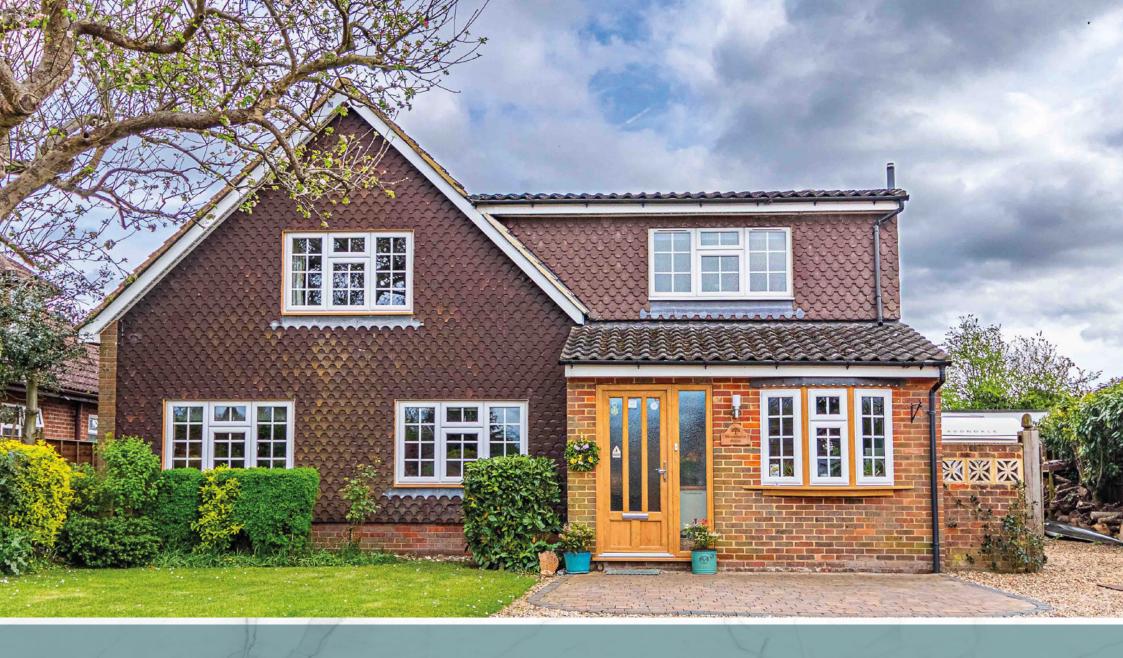

## Broadgreen House, Toms Lane

Kings Langley, Hertfordshire, WD4 8NY

Castles are delighted to present this impressive FIVE-bedroom Chalet style detached home boasts spacious and versatile living areas, offering both comfort and functionality. This property is the perfect blend of character, charm, and modern functionality.

- FIVE BEDROOMS
- THREE RECEPTION ROOMS
- THREE BATHROOMS
- DETACHED
- OFF STREET PARKING FOR MULTIPLE VEHICLES
- GARAGE
- PRIVATE ROAD OFF OF TOMS LANE
- CHALET STYLE PROVIDING DOWNSTAIRS LIVING
- STUNNING RURAL VIEWS
- BI-FOLD DOORS LEADING TO A PRIVATE SOUTH FACING REAR GARDEN
- FIREPLACE FEATURE
- LARGE ENTRANCE HALL
- 2157.6 SQ FT

Asking Price of £1,200,000

Upon entering, you're greeted by a charming porch area leading into a welcoming entrance hall, setting the tone for the rest of the property.

To the right of the entrance hall is a dedicated home office space, perfect for those who work remotely or require a quiet study area. Continuing down the hallway, you'll find an L-shaped kitchen/breakfast room, ideal for culinary enthusiasts and casual dining alike. Under the stairs there is more storage including a wine rack to add for your dining events.