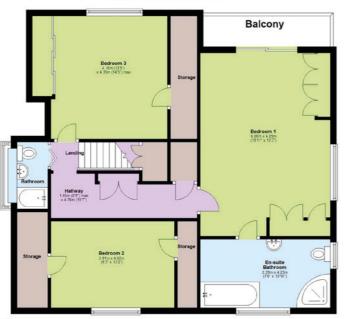

Ascending the stairs, you'll discover three well-appointed bedrooms, including a luxurious master bedroom complete with an ensuite bathroom and balcony area, providing a serene retreat with picturesque views of the surrounding landscape. Additionally, the upstairs features a spacious hallway and a family bathroom, complete with plenty of storage options to accommodate the needs of the entire household.

## KINGS LANGLEY You can find plenty of green spaces, including Cassiobury Park and Longspring Wood. Slightly further afield you can find the picturesque Whippendell Woods and

First Floor Approx. 81.3 sq. metres (874.7 sq. feet)

Main area: Approx. 200.4 sq. metres (2157.6 sq. feet)
Plus outbuildings, approx. 42.9 sq. metres (401.6 sq. feet)

This floorplan is not to scale. It/s for guidance only and accuracy is not guaranteed. Plan produced using PlanUp.