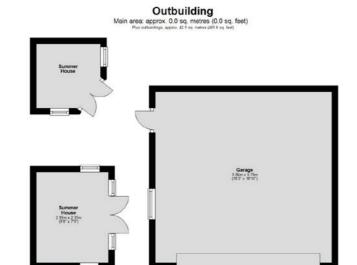

Externally, the property boasts off-street parking along a PRIVATE ROAD just off Toms Lane, You have off street parking for seven vehicles along with a generously sized garage providing ample storage space and space for another two vehicles or potential workshop. The expansive SOUTH FACING garden offers rural views and tranquillity, enhanced by the presence of two charming summer houses, perfect for relaxation or entertaining guests, The vendors really are proud of this well-maintained garden.

Main area: Approx. 200.4 sq. metres (2157.6 sq. feet)
Plus outbuildings, approx. 42.9 sq. metres (401.6 sq. feet)

This floorplan is not to scale. It/s for guidance only and accuracy is not guaranteed. Plan produced using PlanUp.