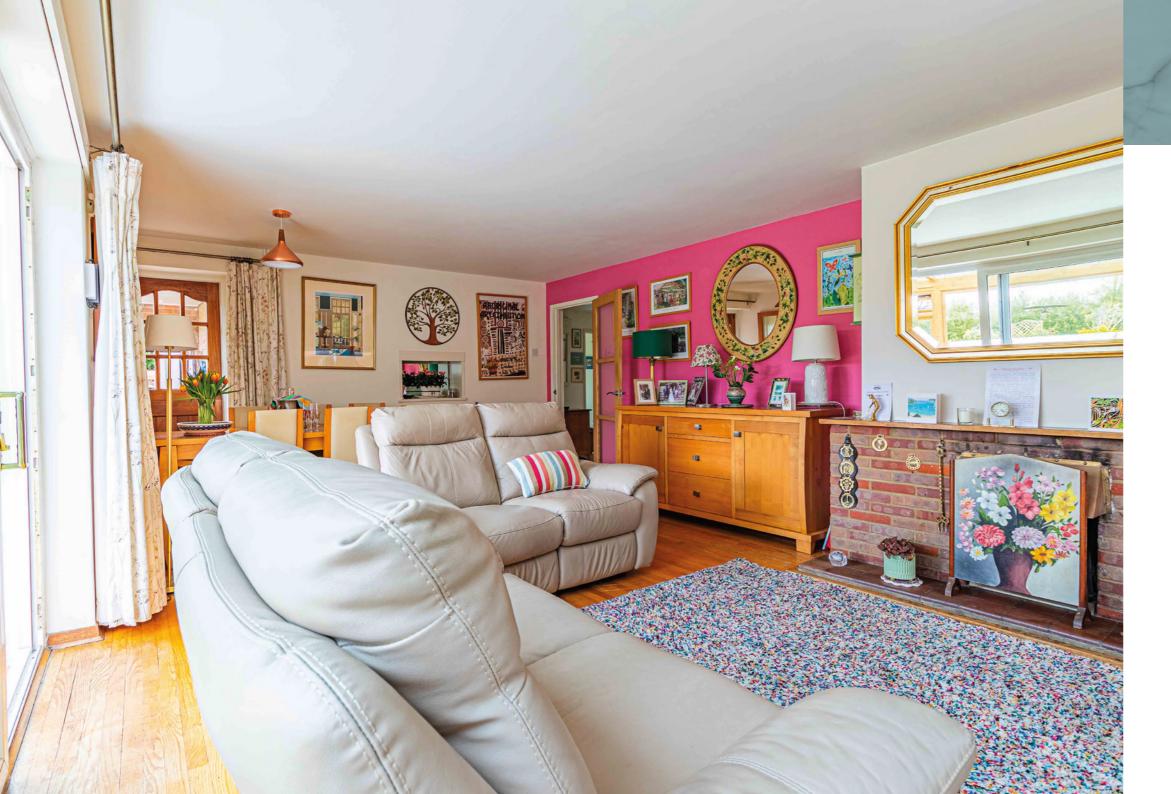

Towards the end of the hallway on the right awaits the heart of the home which is a spacious lounge and dining area oozing character and featuring a cozy fireplace for warmth and ambiance during colder months. An extension adjacent to this room leads to a sunlit conservatory with bifold doors, seamlessly blending indoor and outdoor living spaces.