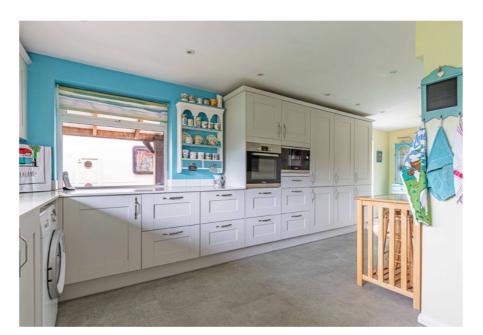

Asking Price of £1,200,000

Upon entering, you're greeted by a charming porch area leading into a welcoming entrance hall, setting the tone for the rest of the property.

To the right of the entrance hall is a dedicated home office space, perfect for those who work remotely or require a quiet study area. Continuing down the hallway, you'll find an L-shaped kitchen/breakfast room, ideal for culinary enthusiasts and casual dining alike. Under the stairs there is more storage including a wine rack to add for your dining events.