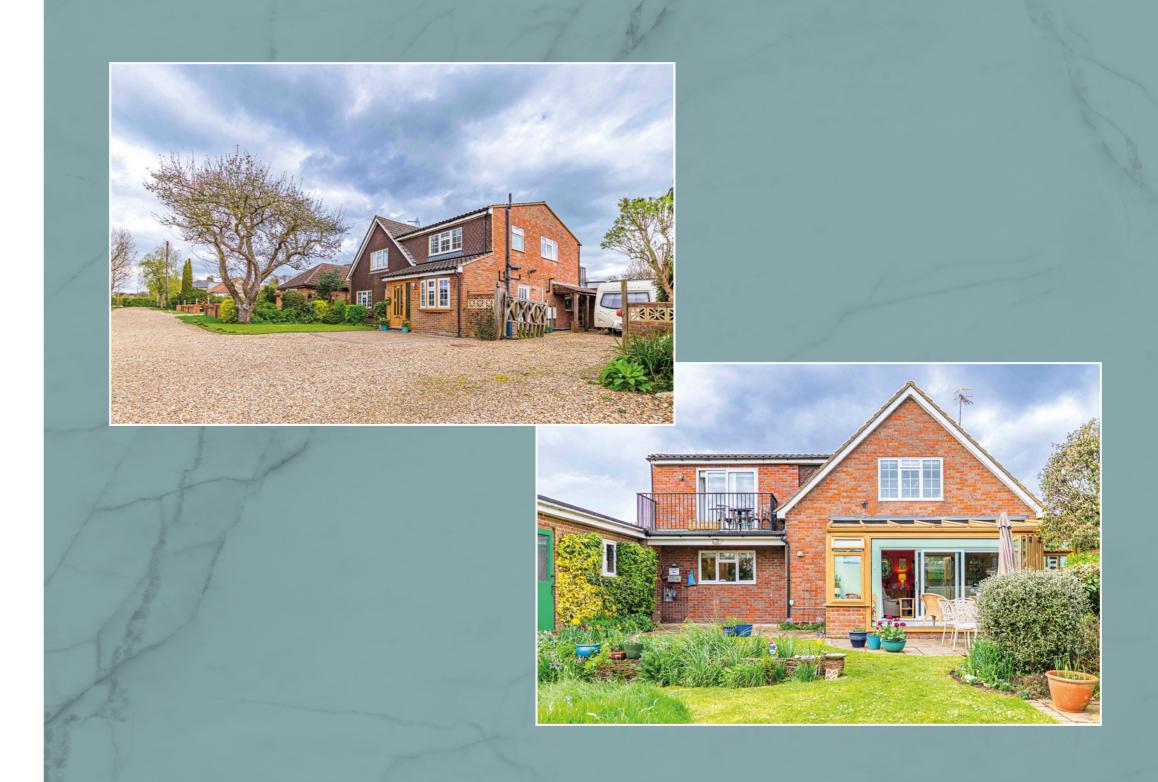

## Broadgreen House, Toms Lane

Kings Langley, Hertfordshire, WD4 8NY

Castles are delighted to present this impressive FIVE-bedroom Chalet style detached home boasts spacious and versatile living areas, offering both comfort and functionality. This property is the perfect blend of character, charm, and modern functionality.

Externally, the property boasts off-street parking along a PRIVATE ROAD just off Toms Lane, You have off street parking for seven vehicles along with a generously sized garage providing ample storage space and space for another two vehicles or potential workshop. The expansive SOUTH FACING garden offers rural views and tranquillity, enhanced by the presence of two charming summer houses, perfect for relaxation or entertaining guests, The vendors really are proud of this well-maintained garden.