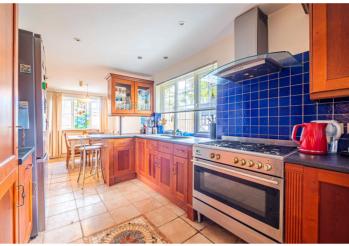

daily postcard-worthy backdrop.

Step inside through the welcoming Entrance Porch to explore the thoughtfully designed interiors. The spacious Kitchen/Dining area sets the stage for memorable gatherings, while the light-filled Lounge serves as the home's central hub. A fully insulated Conservatory, ideal for all seasons, expands the living space, and a ground-floor bathroom with a separate shower adds practicality to this inviting layout.