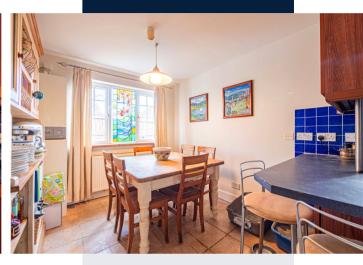

daily postcard-worthy backdrop.

Step inside through the welcoming Entrance Porch to explore the thoughtfully designed interiors. The spacious Kitchen/Dining area sets the stage for memorable gatherings, while the light-filled Lounge serves as the home's central hub. A fully insulated Conservatory, ideal for all seasons, expands the living space, and a ground-floor bathroom with a separate shower adds practicality to this inviting layout.