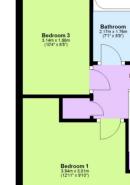

### Approx. 61.7 sq. metres (663.7 sq. feet)

**Ground Floor** 

#### First Floor

Approx. 46.0 sq. metres (494.8 sq. feet)

Outbuilding
Approx. 11.9 sq. metres (127.8 sq. feet)

Total area: approx. 119.5 sq. metres (1286.3 sq. feet)

This floorplan is not to scale. It is for guidance only and accuracy is not guaranteed. Plan produced using PlanUp.