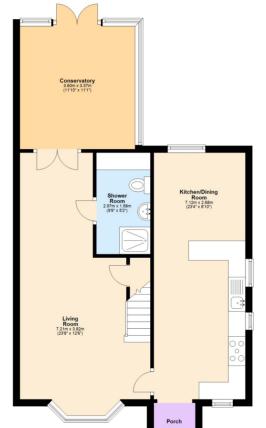

### Approx. 61.7 sq. metres (663.7 sq. feet)

**Ground Floor** 

#### First Floor

Approx. 46.0 sq. metres (494.8 sq. feet)

Outbuilding
Approx. 11.9 sq. metres (127.8 sq. feet)

Total area: approx. 119.5 sq. metres (1286.3 sq. feet)

This floorplan is not to scale. It is for guidance only and accuracy is not guaranteed. Plan produced using PlanUp.