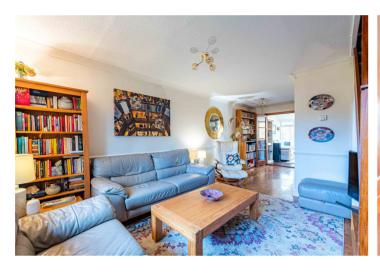

daily postcard-worthy backdrop.

Step inside through the welcoming Entrance Porch to explore the thoughtfully designed interiors. The spacious Kitchen/Dining area sets the stage for memorable gatherings, while the light-filled Lounge serves as the home's central hub. A fully insulated Conservatory, ideal for all seasons, expands the living space, and a ground-floor bathroom with a separate shower adds practicality to this inviting layout.