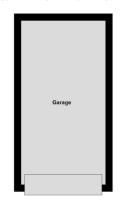

#### First Floor

Approx. 46.0 sq. metres (494.8 sq. feet)

Outbuilding
Approx. 11.9 sq. metres (127.8 sq. feet)

Total area: approx. 119.5 sq. metres (1286.3 sq. feet)

This floorplan is not to scale. It is for guidance only and accuracy is not guaranteed. Plan produced using PlanUp.