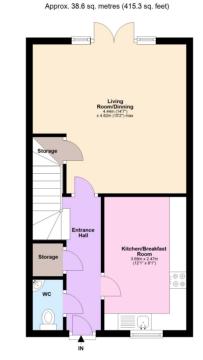

Tenure: Freehold Council Tax Band: E

**EPC Rating: B** 

**Ground Floor** 

Total area: approx. 77.2 sq. metres (831.1 sq. feet)

This floorplan is not to scale. It's for guidance only and accuracy is not guaranteed