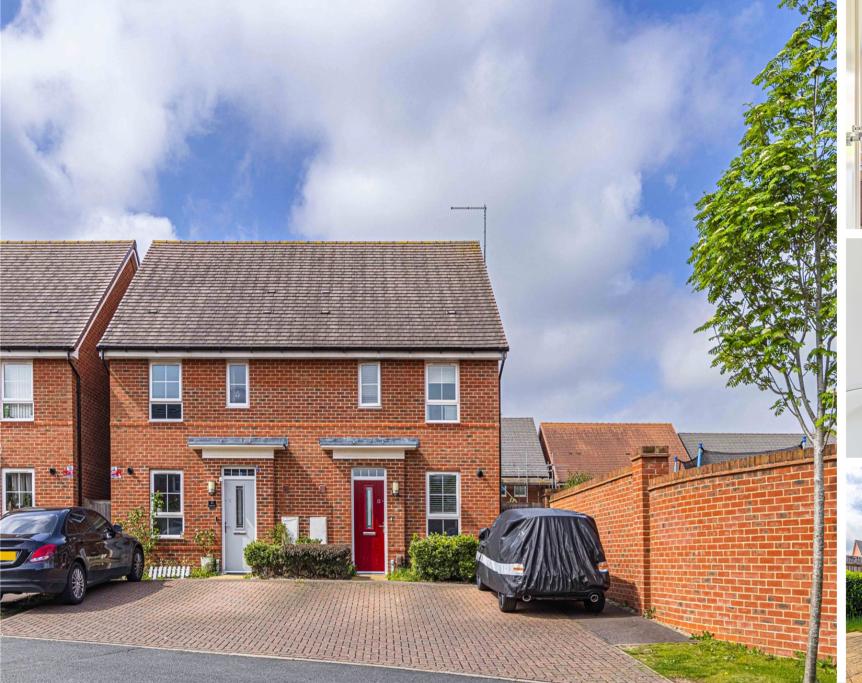

## Swallowfields, Hemel Hempstead HP2 7DG

£455,000

(Freehold)

3

A modern-build, 3 Bedroom Semi-Detached property in North Hemel.

Parking on the set back Driveway we enter through the main door, turning left to a handy downstairs WC. Past this we have a large wrap around Kitchen, both spacious and bright with all built in modern appliances and a clean sleek design. Moving through we have a large open Lounge/Diner with plenty of space for the whole family with dual light entrances through the window and double doors to the Rear Garden.

The first floor boasts a well sized Master Bedroom with En-Suite Shower Room which is more than ideal for larger families. Bedroom Two is again generously sized and Bedroom Three, which is perfect as a nursery, young child or as a Home Office.