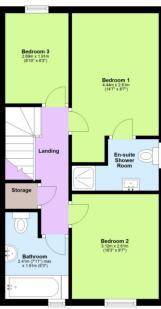

The first floor boasts a well sized Master Bedroom with En-Suite Shower Room which is more than ideal for larger families. Bedroom Two is again generously sized and Bedroom Three, which is perfect as a nursery, young child or as a Home Office.