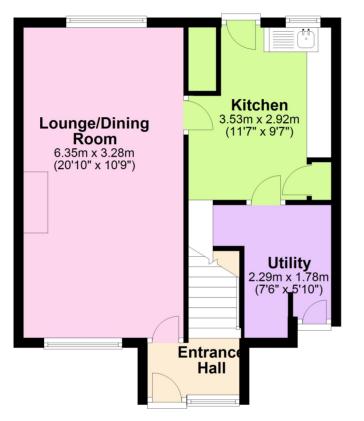

#### **Ground Floor**

Approx. 39.3 sq. metres (423.2 sq. feet)

### **First Floor**

Approx. 40.2 sq. metres (432.5 sq. feet)

Tenure: Freehold

Council Tax Band: C

**EPC Rating: C** 

Total area: approx. 79.5 sq. metres (855.7 sq. feet)

This floorplan is not to scale. It⊀s for guidance only and accuracy is not guaranteed. Plan produced using PlanUp.