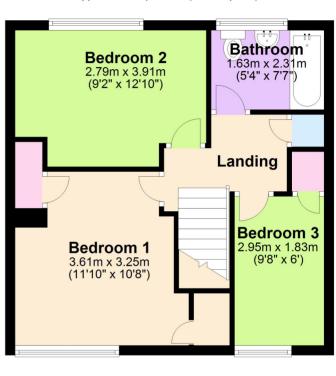

### **First Floor**

Approx. 40.2 sq. metres (432.5 sq. feet)

Tenure: Freehold

Council Tax Band: C

**EPC Rating: C** 

Total area: approx. 79.5 sq. metres (855.7 sq. feet)

This floorplan is not to scale. It⊀s for guidance only and accuracy is not guaranteed. Plan produced using PlanUp.