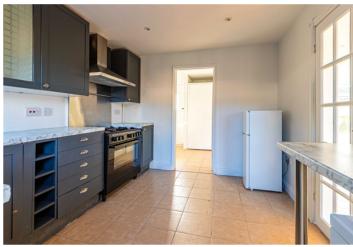

The light and bright kitchen area provides plenty of working space as well as room for all appliances and modern conveniences. There is also a back door to the outside area which offers a patio, laid lawn and a shed.