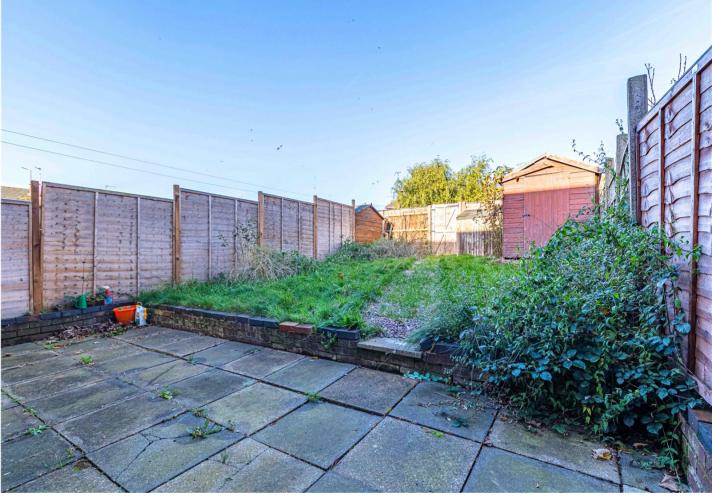

The light and bright kitchen area provides plenty of working space as well as room for all appliances and modern conveniences. There is also a back door to the outside area which offers a patio, laid lawn and a shed.

The Garden has everything that is needed whether for sitting out on a summer's evening, entertaining or for children to play unhindered.