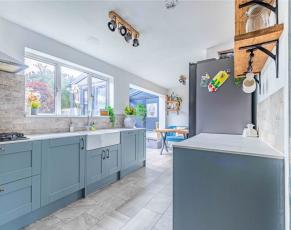

The Kitchen is modern and designed to include all the appliances and storage needed for today's lifestyle. It has high-spec integrated appliances alongside impressive décor and finishes.

There is direct access to the garden from the Dining area, straight onto the lawn surrounded by all-round fencing to provide perfect seclusion.