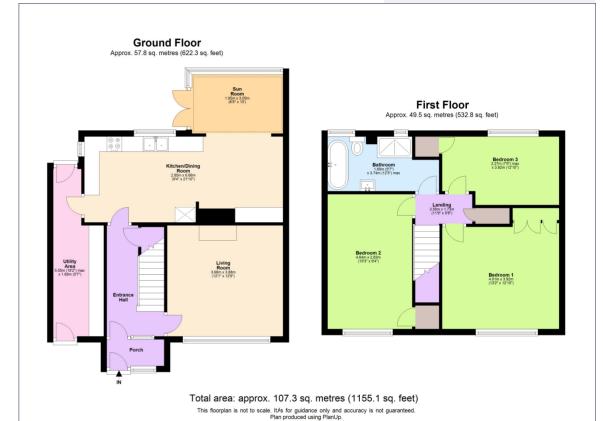

## O.I.E.O £450,000

(Freehold)

3

This highly attractive property is light and spacious, well maintained and offering all the benefits of a good-sized family home.

The Entrance Porch draws visitors towards the large Reception areas which comprise a comfortable Living area complete with fitted shelving and storage space and a very large Kitchen / Diner which has the benefit of underfloor heating.

The Kitchen is modern and designed to include all the appliances and storage needed for today's lifestyle. It has high-spec integrated appliances alongside impressive décor and finishes.

There is direct access to the garden from the Dining area, straight onto the lawn surrounded by all-round fencing to provide perfect seclusion.

Upstairs offers three good sized Bedrooms, all decorated to high standards. Each is served by a fully tiled and a traditional but thoroughly modern family Bathroom.

This house has a very homely feel, with a sense of contentment and comfort derived from being well maintained and positioned in the heart of a thriving community.