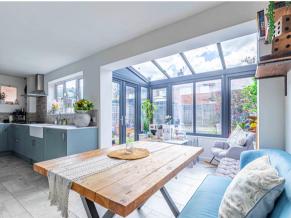

## O.I.E.O £450,000

(Freehold)

3

This highly attractive property is light and spacious, well maintained and offering all the benefits of a good-sized family home.

The Entrance Porch draws visitors towards the large Reception areas which comprise a comfortable Living area complete with fitted shelving and storage space and a very large Kitchen / Diner which has the benefit of underfloor heating.

The Kitchen is modern and designed to include all the appliances and storage needed for today's lifestyle. It has high-spec integrated appliances alongside impressive décor and finishes.

There is direct access to the garden from the Dining area, straight onto the lawn surrounded by all-round fencing to provide perfect seclusion.