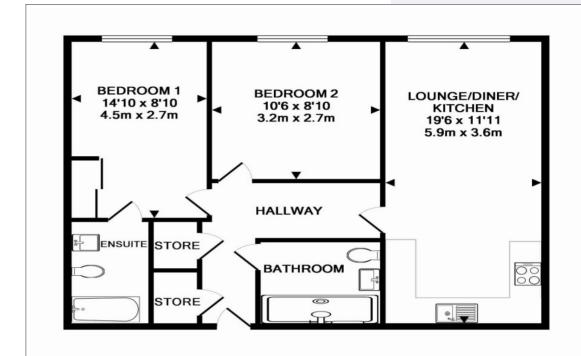

Through the hallways we find a large Second Bedroom parallel to the modern family Bathroom.

TENURE - 237 Year Lease
Service Charge - £1468.00 per Year
Ground Rent - £473.00 per Year

Tenure: Leasehold
Council Tax Band: D

**EPC Rating: C** 

Whilst every attempt has been made to ensure the accuracy of the floor plan contained here, measurements of doors, windows, rooms and any other items are approximate and no responsibility is taken for any error, omission, or mis-statement. This plan is for illustrative purposes only and should be used as such by any prospective purchaser. The services, systems and appliances shown have not been tested and no guarantee as to their operability or efficiency can be given

Made with Metropix ©2016