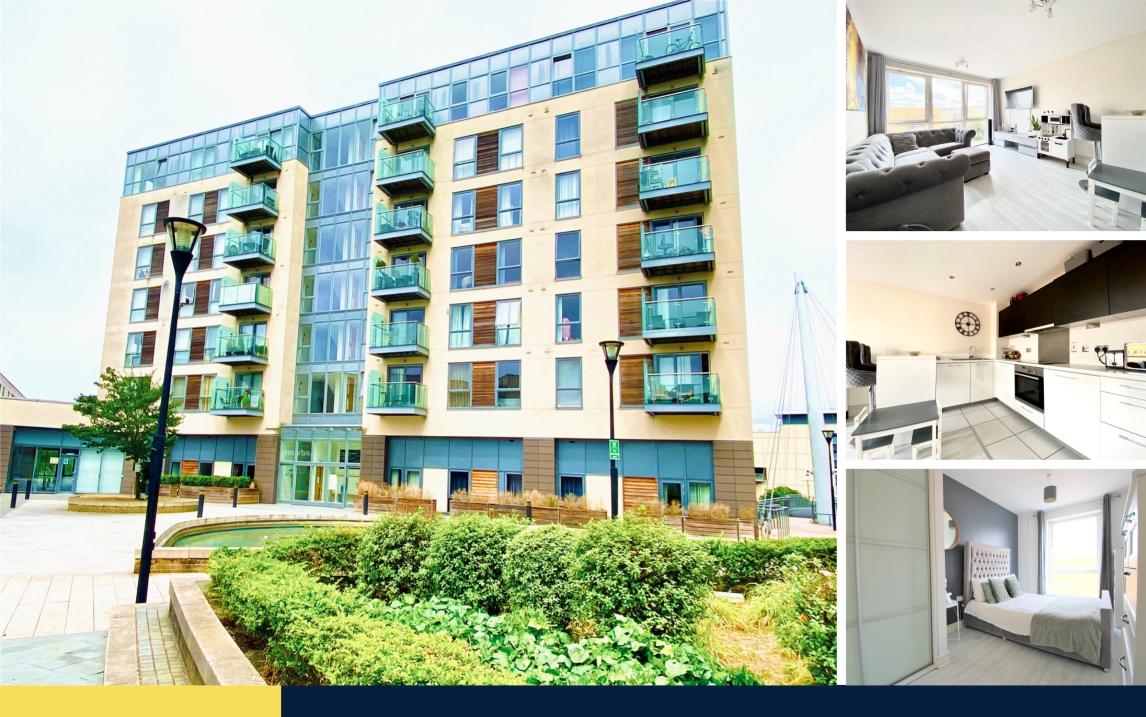

## Offer IEO £265,000

(Leasehold)

2

A very well presented TWO Bedroom Apartment located on the 5th floor of Cranstone Lodge on the popular KD Development.

The property briefly comprises; Entrance Hall, Spacious Lounge/Diner with full length Double Glazed Windows, Modern Fitted Kitchen with Integrated Appliances, Family Bathroom, En-suite to Master Bedroom, Underground Allocated Parking for One Vehicle, Good Decorative Order Throughout.

A very well sized and bright family Lounge with large boasting wall to wall windows is hosted perfectly with an Open Plan Kitchen arrangement with contrasting white and black cabinetry. The Master Bedroom houses a built-in Double Wardrobe, floor to ceiling windows and ample space, leading through to its modern Ensuite Shower Room with floor to ceiling tiling and large walk in Shower.

Through the hallways we find a large Second Bedroom parallel to the modern family Bathroom.

TENURE - 237 Year Lease
Service Charge - £1468.00 per Year
Ground Rent - £473.00 per Year

Tenure: Leasehold
Council Tax Band: D