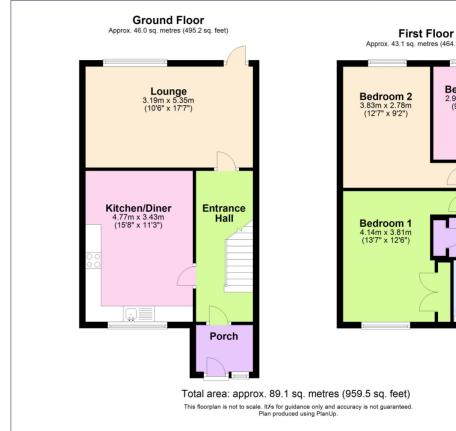

## Corner Hall, Hemel Hempstead HP3 9PF

£350,000

(Freehold)

3

0

\*\* No upper Chain \*\*

A very well presented Three Bedroom Family Home located within a short walk to Hemel Hempstead Town Centre.

The Property briefly comprises; Entrance Porch, Entrance Hall, Downstairs W/C, Living Room, Dining Room, Re-Fitted Kitchen, Three Bedrooms, Re-Fitted Bathroom, Private Rear Garden, Double Glazing and Gas Central Heating throughout.

The property also benefits from being within walking distance to Apsley Train Station as well as local amenities.

Tenure: Freehold
Council Tax Band: C

Bedroom 3

2.94m x 2.47m (9'8" x 8'1")

Entrance

Bathroom