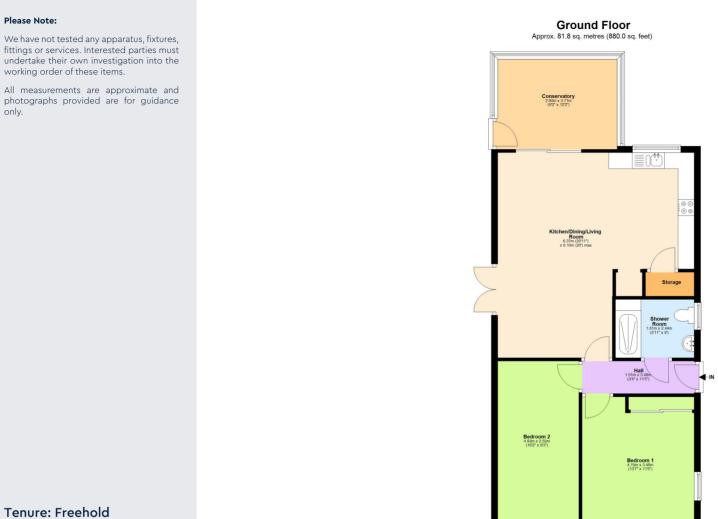

Total area: approx. 81.8 sq. metres (880.0 sq. feet)

Berkhamsted 01442 865252

Eaton Bray

01525 220605

Borehamwood 020 8953 2112

Hertford

**Kings Langley** 01992 501511

**Bushey** 020 8950 2551