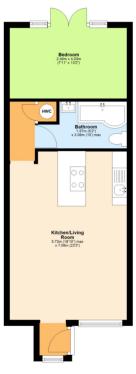

Step inside to a welcoming open-plan kitchen and lounge area, thoughtfully designed for modern living. The entrance door leads into the spacious living space, perfect for relaxing or entertaining, whilst the kitchen is smartly appointed with contemporary units.

The bedroom at the rear offers ample space for storage, whilst the bathroom completes the interior, finished to a good standard. To the rear the communal garden offers a little oasis, ideal for enjoying a morning cup of tea, or simply soaking up the tranquillity of the surroundinas.

#### **Ground Floor**

Annroy 41 0 sq metres (441 3 sq feet)

Total area: approx. 41.0 sq. metres (441.3 sq. feet)