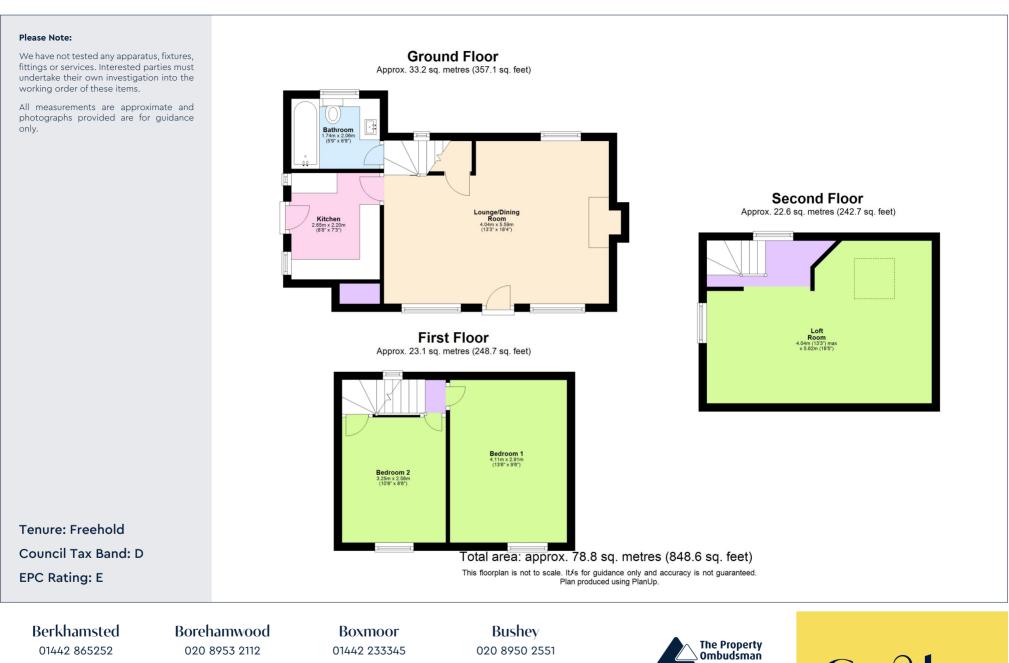

# Castles

Situated in the heart of Studham this unique, detached cottage is being offered to the market with no upper chain.

Having been lovingly renovated by the current owner this charming cottage oozes traditional features and character. The accommodation comprises a well proportioned lounge diner which enjoys exposed brick work and beams, feature fireplace and a drop latch door leading to the kitchen. The kitchen has been refitted and has a stable door giving side access. Leading up the wooden stairs is the refurbished bathroom and beyond are 2 double bedrooms. From one of the bedrooms is an additional staircase leading to a loft room with views over the countryside beyond. Viewing is highly recommended to appreciate the charm and style of this special property.

#### Specifications

- Detached
- 2 Bedrooms
- Loft room
- Fantastic characterful
- features
- Refurbished throughout
- No Upper chain
- Driveway parking
- Rear courtyard

Externally the property benefits from driveway parking and a rear courtyard.