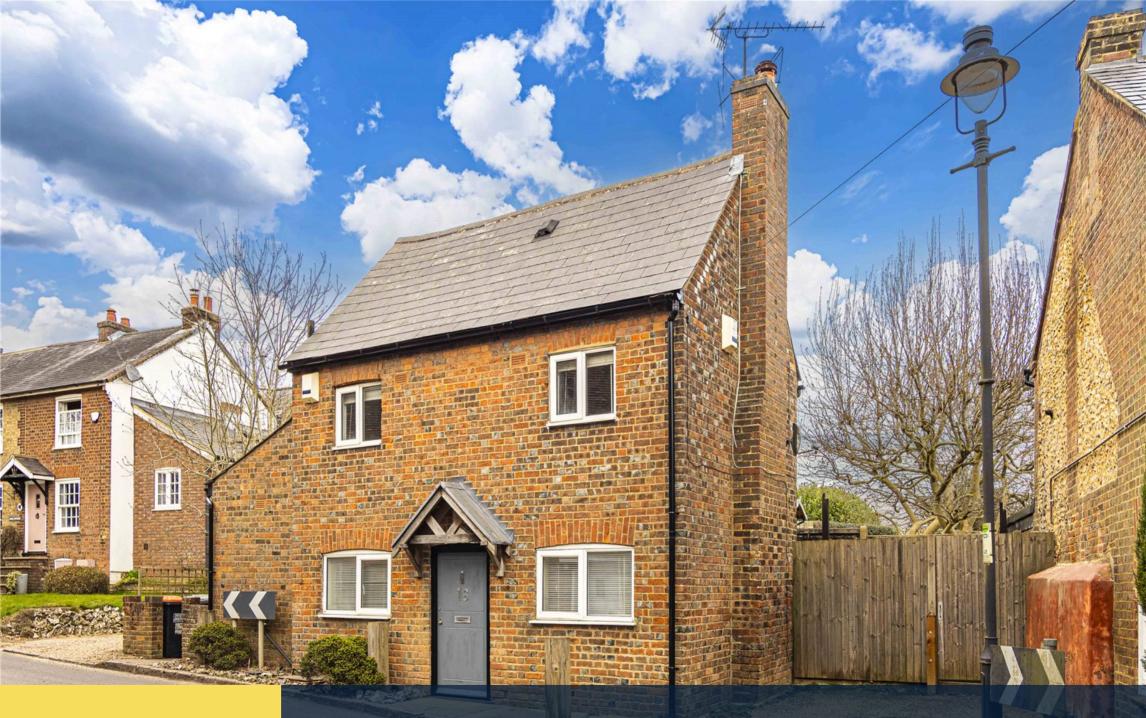

# Castles

Situated in the heart of Studham this unique, detached cottage is being offered to the market with no upper chain.

Having been lovingly renovated by the current owner this charming cottage oozes traditional features and character. The accommodation comprises a well proportioned lounge diner which enjoys exposed brick work and beams, feature fireplace and a drop latch door leading to the kitchen. The kitchen has been refitted and has a stable door giving side access. Leading up the wooden stairs is the refurbished bathroom and beyond are 2 double bedrooms. From one of the bedrooms is an additional staircase leading to a loft room with views over the countryside beyond. Viewing is highly recommended to appreciate the charm and style of this special property.

#### Specifications

- Detached
- 2 Bedrooms
- Loft room
- Fantastic characterful
- features
- Refurbished throughout
- No Upper chain
- Driveway parking
- Rear courtyard

Externally the property benefits from driveway parking and a rear courtyard.