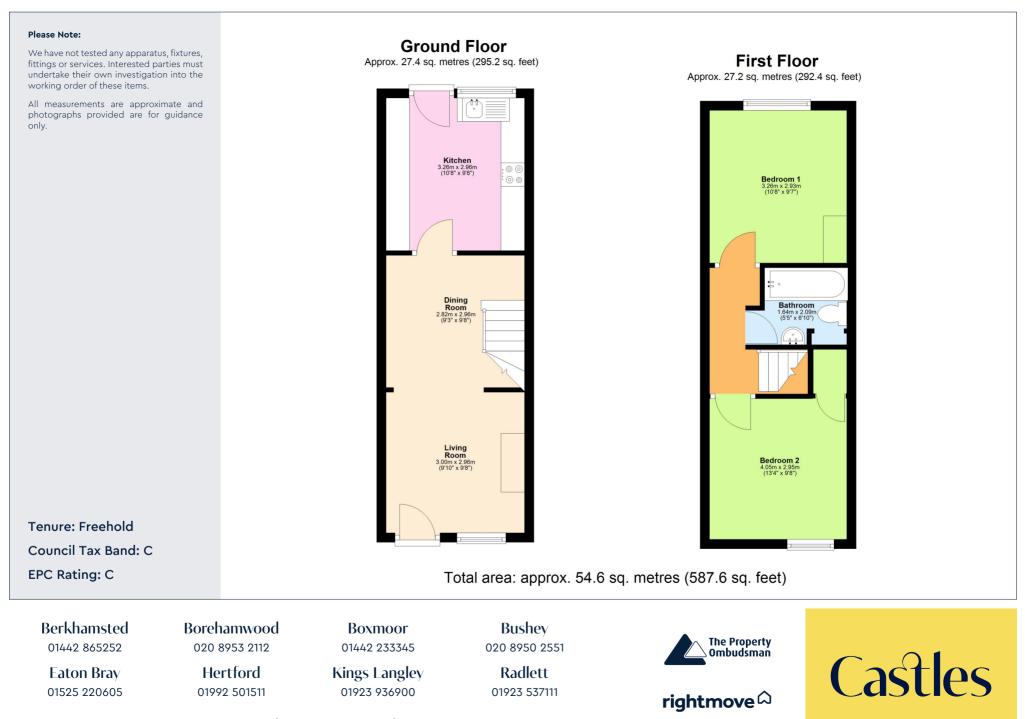

Step inside and you're welcomed into a warm and inviting interior. The approx. 19' lounge/dining area offers a flexible open-plan space, ideal for both relaxing evenings and entertaining guests. To the rear the modern fitted kitchen enjoys a view down the long, private garden, a real highlight of the home.

Upstairs, you'll find two well-proportioned double bedrooms and a thoughtfully appointed FIRST FLOOR bathroom. Each room is filled with natural light, adding to the home's bright and airy feel.

The generous rear garden is a true sanctuary. With separate seating areas and a tucked-away patio at the far end, it's the perfect place to enjoy morning coffee or sunset views. Beyond the garden lies open countryside, providing views that change beautifully with the seasons, a constant reminder of the home's idyllic location.