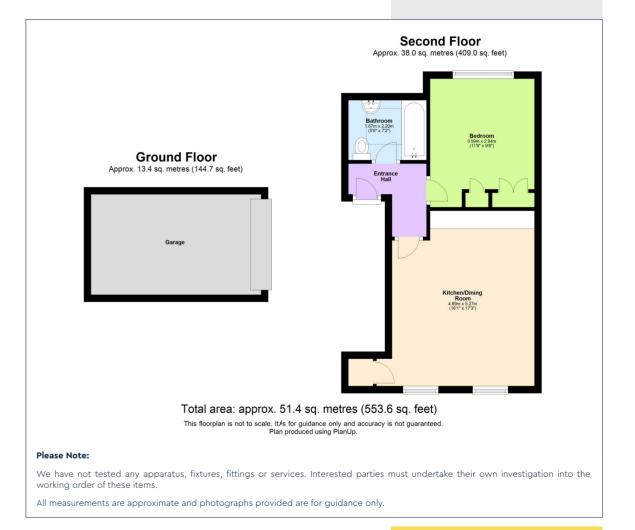

## Guide Price £165,000

(Freehold)

invest.

Castles Estate Agents are pleased to represent this stylish and FULLY REFURBISHED one-bedroom TOP FLOOR apartment in a block of only three properties, situated at the end of a CUL-DE-SAC, located in the village of EATON BRAY and offered for sale with NO UPPER CHAIN. From its elevated position, this beautifully refurbished apartment offers modern living with fantastic far reaching views to include "Ivinghoe Beacon"

Part of an exclusive block of just three apartments, this home has been NEWLY DECORATED throughout, featuring brand-new carpets, stylish wood panelling, new internal doors which includes a fully glazed door, ironmongery, new windows, inset spot lights, built-in wardrobes and intercom handset. The stylish BRAND NEW kitchen comes complete with an INTEGRATED fridge & washing machine, has an inset hob and fitted oven with extractor hood, while the REFURBISHED bathroom adds to the high-quality finish. The property further benefits from a GARAGE, GAS central heating and no service charges. Offering both modern living and convenience, this fantastic home is perfect for first-time buyers, downsizers and for those looking to