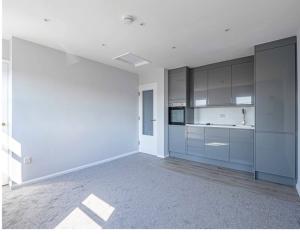

Part of an exclusive block of just three apartments, this home has been NEWLY DECORATED throughout, featuring brand-new carpets, stylish wood panelling, new internal doors which includes a fully glazed door, ironmongery, new windows, inset spot lights, built-in wardrobes and intercom handset. The stylish BRAND NEW kitchen comes complete with an INTEGRATED fridge & washing machine, has an inset hob and fitted oven with extractor hood, while the REFURBISHED bathroom adds to the high-quality finish. The property further benefits from a GARAGE, GAS central heating and no service charges. Offering both modern living and convenience, this fantastic home is perfect for first-time buyers, downsizers and for those looking to