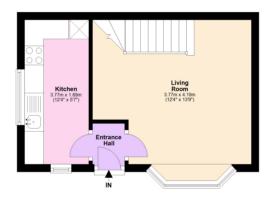

lesborough within the ever poplar Waterside development. This Immaculate 2 bedroom freehold cluster home has been updated to the highest of standards and is easy walking distance of the village shops, café and post office.

Previously a rental property so offered with no other chain, since the end of the tenancy the owner has updated everything including kitchen, bathroom, heating system and consumer unit along with brand new flooring and carpets throughout and has been redecorated from top to bottom. Other benefits include allocated parking and communal gardens siding onto the river Ouzel.

The property would suit an investment buyer, downsizer or first time buyers alike and viewing is highly recommended to avoid disappointment.

## Ground Floor

Approx. 22.8 sq. metres (245.5 sq. feet)



### First Floor

Tenure: Freehold
Council Tax Band: C

**EPC Rating: D** 

Approx. 22.7 sq. metres (243.8 sq. feet)



Total area: approx. 45.5 sq. metres (489.3 sq. feet)

This floorplan is not to scale. It's for guidance only and accuracy is not guaranteed.

Plan produced using PlanUp.

#### Please Note:

We have not tested any apparatus, fixtures, fittings or services. Interested parties must undertake their own investigation into the working order of these items.

All measurements are approximate and photographs provided are for guidance only.

Berkhamsted Office: 148 High Street, Berkhamsted, Hertfordshire HP4 3AT Tel: 01442 865252 Boxmoor Office: 33 St John's Road, Hemel Hempstead, Hertfordshire HP1 1QQ Tel: 01442 233345

Eaton Bray Office: 2a Wallace Drive, Eaton Bray, Dunstable L