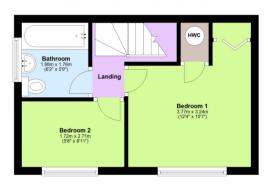

### First Floor

Tenure: Freehold
Council Tax Band: C

**EPC Rating: D** 

Approx. 22.7 sq. metres (243.8 sq. feet)

Total area: approx. 45.5 sq. metres (489.3 sq. feet)

This floorplan is not to scale. It's for guidance only and accuracy is not guaranteed.