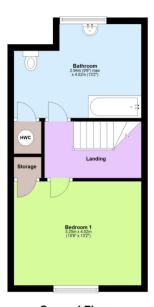

Tenure: Leasehold
Council Tax Band: C

EPC Rating: C

Second Floor
Approx. 31.7 sq. metres (341.2 sq. feet)

First Floor
Approx. 40.4 sq. metres (434.9 sq. feet)

Total area: approx. 75.6 sq. metres (813.8 sq. feet)

This floorplan is not to scale. It's for guidance only and accuracy is not guaranteed.

Plan produced using Plan In