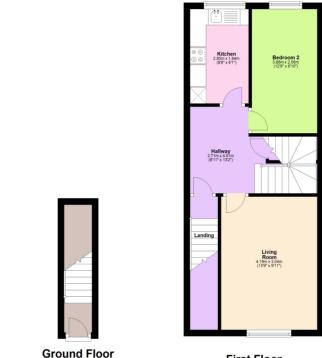

Tenure: Leasehold
Council Tax Band: C

EPC Rating: C

Second Floor
Approx. 31.7 sq. metres (341.2 sq. feet)

First Floor
Approx. 40.4 sq. metres (434.9 sq. feet)

Total area: approx. 75.6 sq. metres (813.8 sq. feet)

This floorplan is not to scale. It's for guidance only and accuracy is not guaranteed.

Plan produced using Plan In