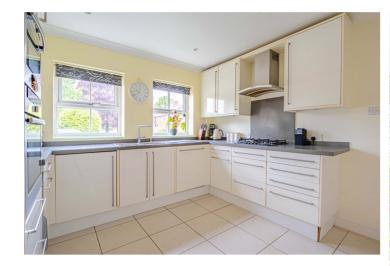

Step inside to find a welcoming entrance hallway leading to a modern, well-appointed kitchen with built-in appliances and a handy downstairs cloakroom. The heart of the home is a wonderfully spacious, dual-aspect living and dining room, flooded with natural light, which flows beautifully into a truly impressive sunroom/conservatory. This space is perfect for relaxing or entertaining while soaking in the panoramic views across the south-easterly facing garden and beyond to the Dunstable Downs a rare and priceless feature. Upstairs, you'll find three bright and airy bedrooms, all with fitted wardrobes. The main bedroom boasts a sleek, fully tiled en-suite, and there's a modern family bathroom to serve the remaining rooms. The property has been well maintained and offers scope to extend to the rear (STPP), making it ideal for growing families. Outside, the mature rear garden is a standout feature, a private oasis with an extensive lawn, established planting, and some of the finest countryside views in the area. To the front, there's private driveway parking for two vehicles.