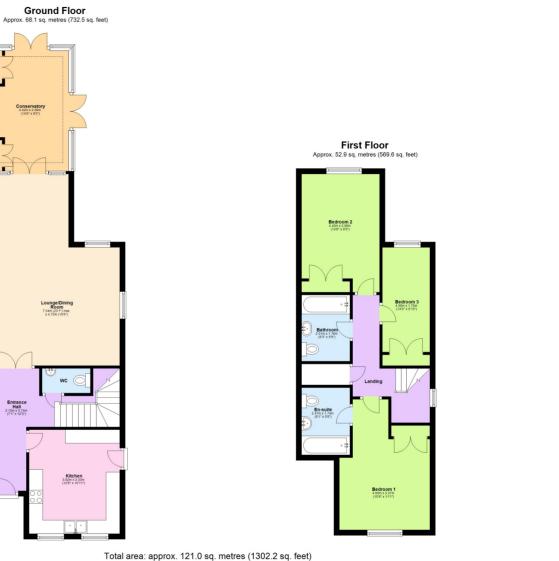

Step inside to find a welcoming entrance hallway leading to a modern, well-appointed kitchen with built-in appliances and a handy downstairs cloakroom. The heart of the home is a wonderfully spacious, dual-aspect living and dining room, flooded with natural light, which flows beautifully into a truly impressive sunroom/conservatory. This space is perfect for relaxing or entertaining while soaking in the panoramic views across the south-easterly facing garden and beyond to the Dunstable Downs a rare and priceless feature. Upstairs, you'll find three bright and airy bedrooms, all with fitted wardrobes. The main bedroom boasts a sleek, fully tiled en-suite, and there's a modern family bathroom to serve the remaining rooms. The property has been well maintained and offers scope to extend to the rear (STPP), making it ideal for growing families. Outside, the mature rear garden is a standout feature, a private oasis with an extensive lawn, established planting, and some of the finest countryside views in the area. To the front, there's private driveway parking for two vehicles.