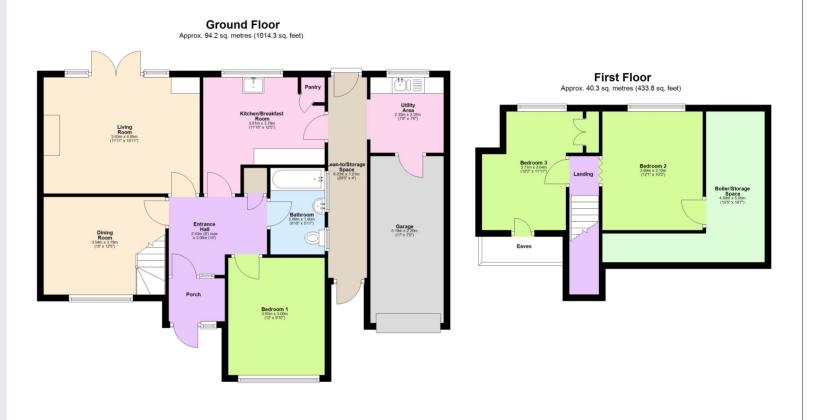

## Castles

Occupying a prime position on a quiet road in Totternhoe, this deceptively spacious chalet bungalow enjoys farreaching views.

3

Upon entering, you are welcomed by a generous entrance hall leading to a double bedroom at the front of the property, ideally situated next to a modern downstairs bathroom. The lounge features patio doors which open onto the rear garden, creating a bright and inviting living space. There is a separate dining room to the front of the property. The kitchen, located at the rear, opens onto an extended lean-to which is ideal for storage.

Upstairs, the accommodation continues with a further two double bedrooms making the home ideal for flexible living arrangements.

Tenure: Freehold
Council Tax Band: E

**EPC Rating: E** 

Total area: approx. 134.5 sq. metres (1448.1 sq. feet)

Berkhamsted 01442 865252

Eaton Bray 01525 220605

Borehamwood 020 8953 2112

Hertford Kings Langley
01992 501511 01923 936900