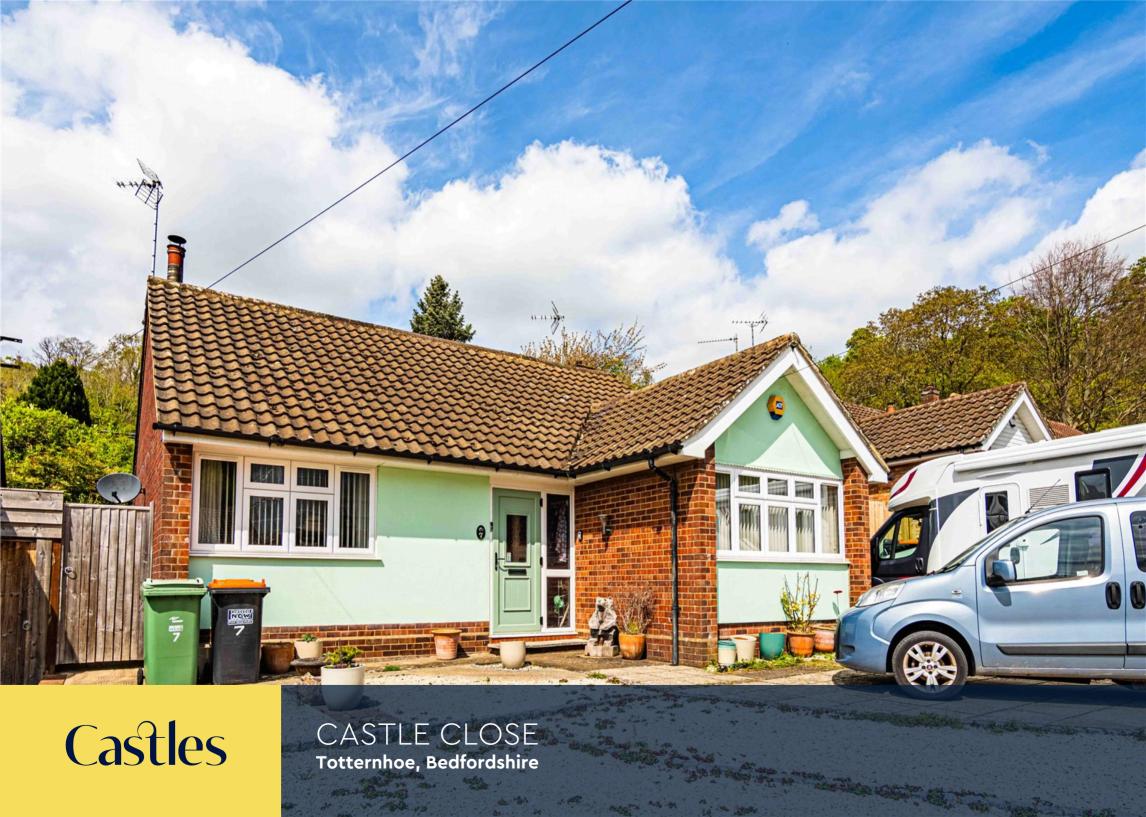

## CASTLE CLOSE Totternhoe, Bedfordshire

Asking Price £475,000 (Freehold)

## Castles

Occupying a prime position on a quiet road in Totternhoe, this deceptively spacious chalet bungalow enjoys farreaching views.

3

Upon entering, you are welcomed by a generous entrance hall leading to a double bedroom at the front of the property, ideally situated next to a modern downstairs bathroom. The lounge features patio doors which open onto the rear garden, creating a bright and inviting living space. There is a separate dining room to the front of the property. The kitchen, located at the rear, opens onto an extended lean-to which is ideal for storage.