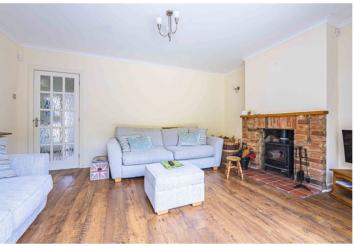

## Castles

Occupying a prime position on a quiet road in Totternhoe, this deceptively spacious chalet bungalow enjoys farreaching views.

3

Upon entering, you are welcomed by a generous entrance hall leading to a double bedroom at the front of the property, ideally situated next to a modern downstairs bathroom. The lounge features patio doors which open onto the rear garden, creating a bright and inviting living space. There is a separate dining room to the front of the property. The kitchen, located at the rear, opens onto an extended lean-to which is ideal for storage.