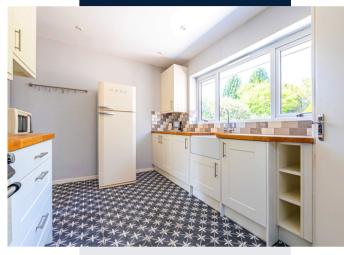

## Castles

Occupying a prime position on a quiet road in Totternhoe, this deceptively spacious chalet bungalow enjoys farreaching views.

3

Upon entering, you are welcomed by a generous entrance hall leading to a double bedroom at the front of the property, ideally situated next to a modern downstairs bathroom. The lounge features patio doors which open onto the rear garden, creating a bright and inviting living space. There is a separate dining room to the front of the property. The kitchen, located at the rear, opens onto an extended lean-to which is ideal for storage.