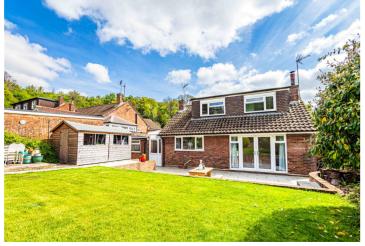

## Castles

Occupying a prime position on a quiet road in Totternhoe, this deceptively spacious chalet bungalow enjoys farreaching views.

3

Upon entering, you are welcomed by a generous entrance hall leading to a double bedroom at the front of the property, ideally situated next to a modern downstairs bathroom. The lounge features patio doors which open onto the rear garden, creating a bright and inviting living space. There is a separate dining room to the front of the property. The kitchen, located at the rear, opens onto an extended lean-to which is ideal for storage.

## **Specifications**

- Far reaching views
- 3 Double Bedrooms
- Downstairs family bathroom
- Garages with ample parking space on drive
- Tiered rear garden with generous patio area

Externally, the tiered rear garden boasts a patio area. Additional benefits include a single garage and ample driveway parking for multiple vehicles.