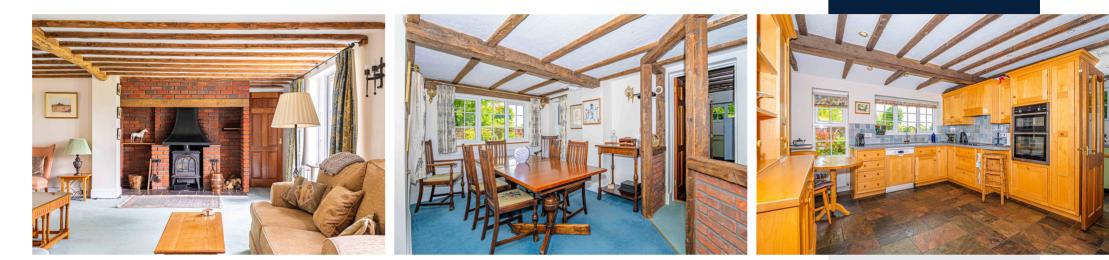

Windmill Cottage is a charming and spacious four-bedroom detached home in need to modernisation, offering a blend of character and comfort in a prestigious location. The property benefits from a newly fitted boiler and is marketed for sale with NO UPPER CHAIN. The property offers well-proportioned accommodation throughout, including four spacious DOUBLE bedrooms, two of which benefit from en-suite facilities and family bathroom. Downstairs the bright dual-aspect living room enjoys views to both the front and rear, with a large exposed brick fireplace creating a central focal point. French doors open directly onto the front garden, allowing natural light to flood the space and enhancing the connection with the outdoors. The kitchen provides conveniently integrated appliances, chest height NEFF oven, and inset spotlights which highlight the slate tile floor. The ground floor is completed by a study room including access to the rear garden, utility room providing access into the garage & garden and downstairs W.C.