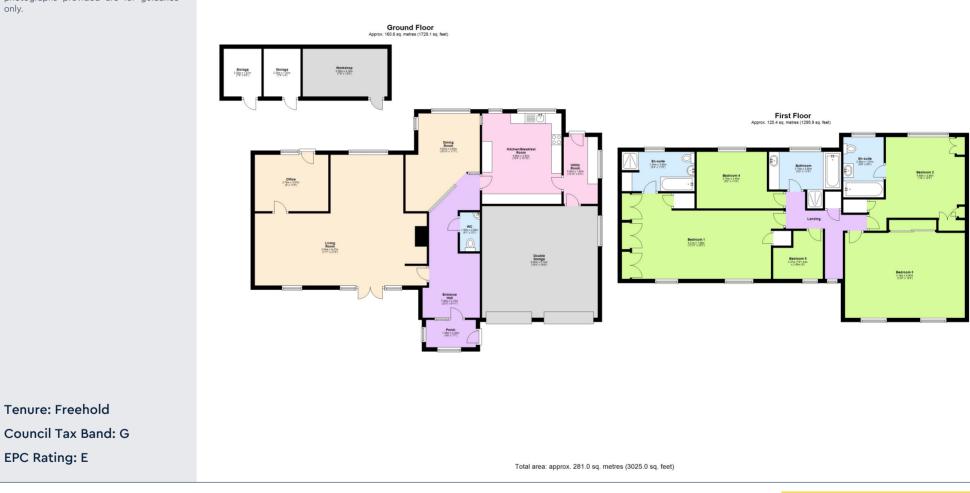

Windmill Cottage is a charming and spacious four-bedroom detached home in need to modernisation, offering a blend of character and comfort in a prestigious location. The property benefits from a newly fitted boiler and is marketed for sale with NO UPPER CHAIN. The property offers well-proportioned accommodation throughout, including four spacious DOUBLE bedrooms, two of which benefit from en-suite facilities and family bathroom. Downstairs the bright dual-aspect living room enjoys views to both the front and rear, with a large exposed brick fireplace creating a central focal point. French doors open directly onto the front garden, allowing natural light to flood the space and enhancing the connection with the outdoors. The kitchen provides conveniently integrated appliances, chest height NEFF oven, and inset spotlights which highlight the slate tile floor. The ground floor is completed by a study room including access to the rear garden, utility room providing access into the garage & garden and downstairs W.C.

#### Please Note:

We have not tested any apparatus, fixtures, fittings or services. Interested parties must undertake their own investigation into the working order of these items.

All measurements are approximate and photographs provided are for guidance only.