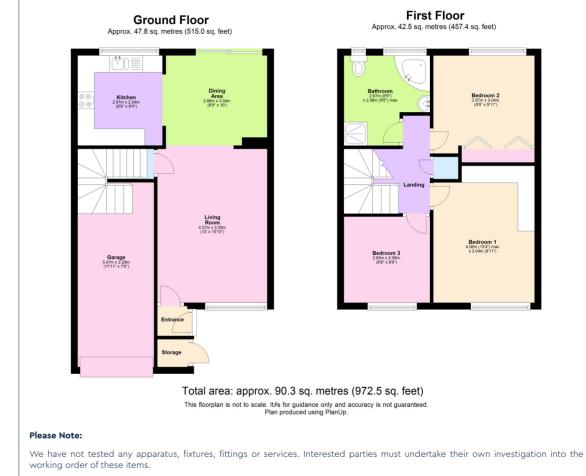

## **£325,000** (Freehold)

📇 3 🚛 1 📛 1 🚘 3

Situated on the Planets development this 3 Bedroom Family Home which requires updating but offers a tremendous opportunity to create a long term Family Home. Downstairs offers Open Plan living with Patio doors flowing out onto the Private Garden.

Upstairs are 3 Bedrooms and a Family Bathroom.

The front the property benefits from a Garage and Driveway,

Tenure: Freehold Council Tax Band: C EPC Rating: E

All measurements are approximate and photographs provided are for guidance only.