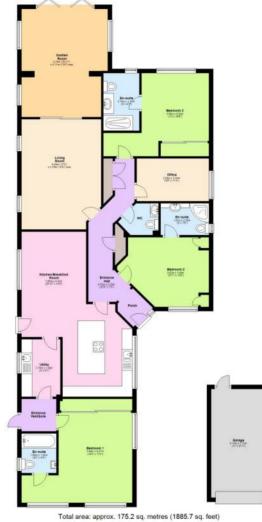

# Castles

This extended bungalow has been meticulously maintained and upgraded, offering modern comforts in a charming, character-filled setting.

With 3-4 bedrooms, 3 en suites, and the possibility of separating the master suite into an annex with its own front door.

As you step inside, you'll immediately be greeted by the elegant and tastefully updated property.

The refitted kitchen diner, featuring sleek granite work surfaces and island that are both functional and visually striking with space for dining table and has a side access. From the kitchen leads to an oversized utility room that houses the central heating boiler that could be used as a second kitchen if required.

### Specifications

- Extended bungalow
- Generous gardens
- 3 En Suite bathrooms
- Annex potential
- Kitchen diner with granite work surfaces
- Utility room
- Driveway parking
- Detached garage
- Beautiful setting

The master suite is a true gem, with the potential to become a separate annex thanks to its own front door. Whether you choose to use it as a private retreat, a home office, or a space for extended family, the possibilities are endless.

With 2 further double bedrooms both with en suite plus 4th bedroom or study.

With a spacious driveway with a detached garage capable of accommodating numerous cars.

The sun lounge / garden room offers a tranquil retreat where you can enjoy the changing seasons year-round through the bio fold doors, overlooking the beautiful large garden and offers a second sitting area. The large garden provides a peaceful oasis to relax and unwind, and the convenience of a detached garage and ample parking space makes this property a true gem.

Ground Floor

175.2 sq. metres (1885.7 sq. feet)

And

This floorplan is not to scale. It/s for guidance only and accuracy is not guaranteed Plan produced using PlanUs.

Berkhamsted 01442 865252

Eaton Bray

01525 220605