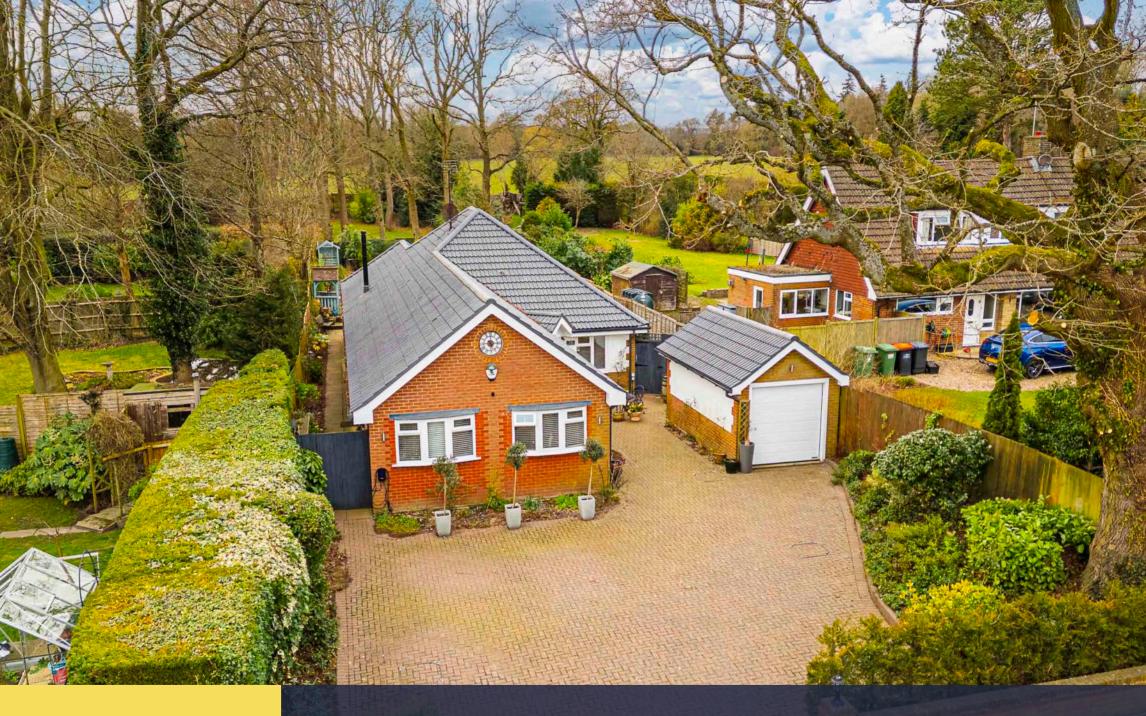

# Castles

This extended bungalow has been meticulously maintained and upgraded, offering modern comforts in a charming, character-filled setting.

With 3-4 bedrooms, 3 en suites, and the possibility of separating the master suite into an annex with its own front door.

### Specifications

- Extended bungalow
- Generous gardens
- 3 En Suite bathrooms
- Annex potential
- Kitchen diner with granite work surfaces
- Utility room
- Driveway parking
- Detached garage
- Beautiful setting

With 2 further double bedrooms both with en suite plus 4th bedroom or study.

With a spacious driveway with a detached garage capable of accommodating numerous cars.

The sun lounge / garden room offers a tranquil retreat where you can enjoy the changing seasons year-round through the bio fold doors, overlooking the beautiful large garden and offers a second sitting area. The large garden provides a peaceful oasis to relax and unwind, and the convenience of a detached garage and ample parking space makes this property a true gem.