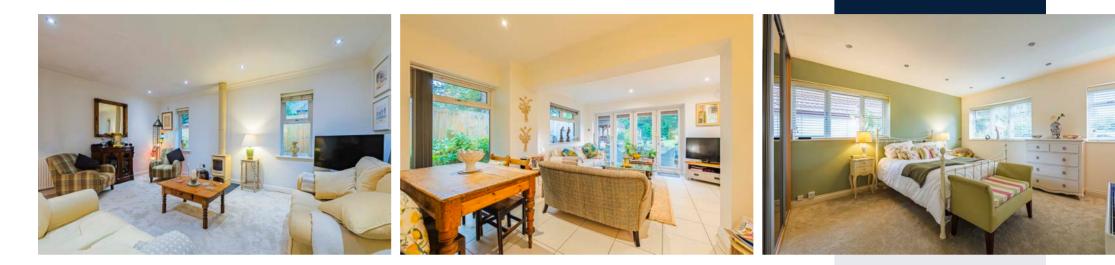

As you step inside, you'll immediately be greeted by the elegant and tastefully updated property.

The refitted kitchen diner, featuring sleek granite work surfaces and island that are both functional and visually striking with space for dining table and has a side access. From the kitchen leads to an oversized utility room that houses the central heating boiler that could be used as a second kitchen if required.

The living room is a warm and inviting space, complete with a solid fuel burner, perfect for cozy evenings.

The master suite is a true gem, with the potential to become a separate annex thanks to its own front door. Whether you choose to use it as a private retreat, a home office, or a space for extended family, the possibilities are endless.