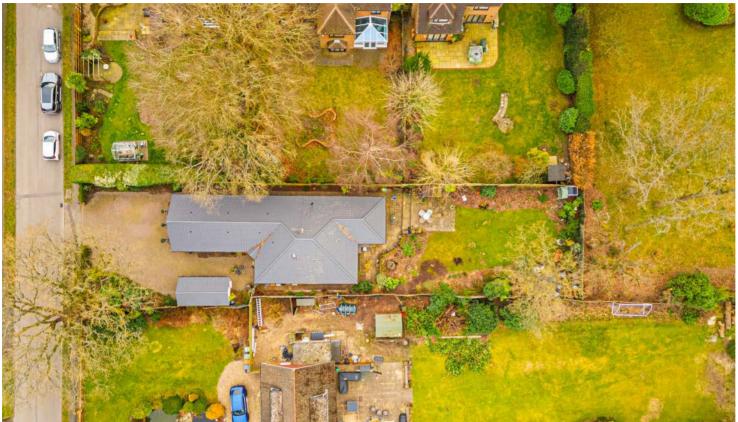

# Castles

This extended bungalow has been meticulously maintained and upgraded, offering modern comforts in a charming, character-filled setting.

With 3-4 bedrooms, 3 en suites, and the possibility of separating the master suite into an annex with its own front door.

### Specifications

- Extended bungalow
- Generous gardens
- 3 En Suite bathrooms
- Annex potential
- Kitchen diner with granite work surfaces
- Utility room
- Driveway parking
- Detached garage
- Beautiful setting

With 2 further double bedrooms both with en suite plus 4th bedroom or study.

With a spacious driveway with a detached garage capable of accommodating numerous cars.

The sun lounge / garden room offers a tranquil retreat where you can enjoy the changing seasons year-round through the bio fold doors, overlooking the beautiful large garden and offers a second sitting area. The large garden provides a peaceful oasis to relax and unwind, and the convenience of a detached garage and ample parking space makes this property a true gem.