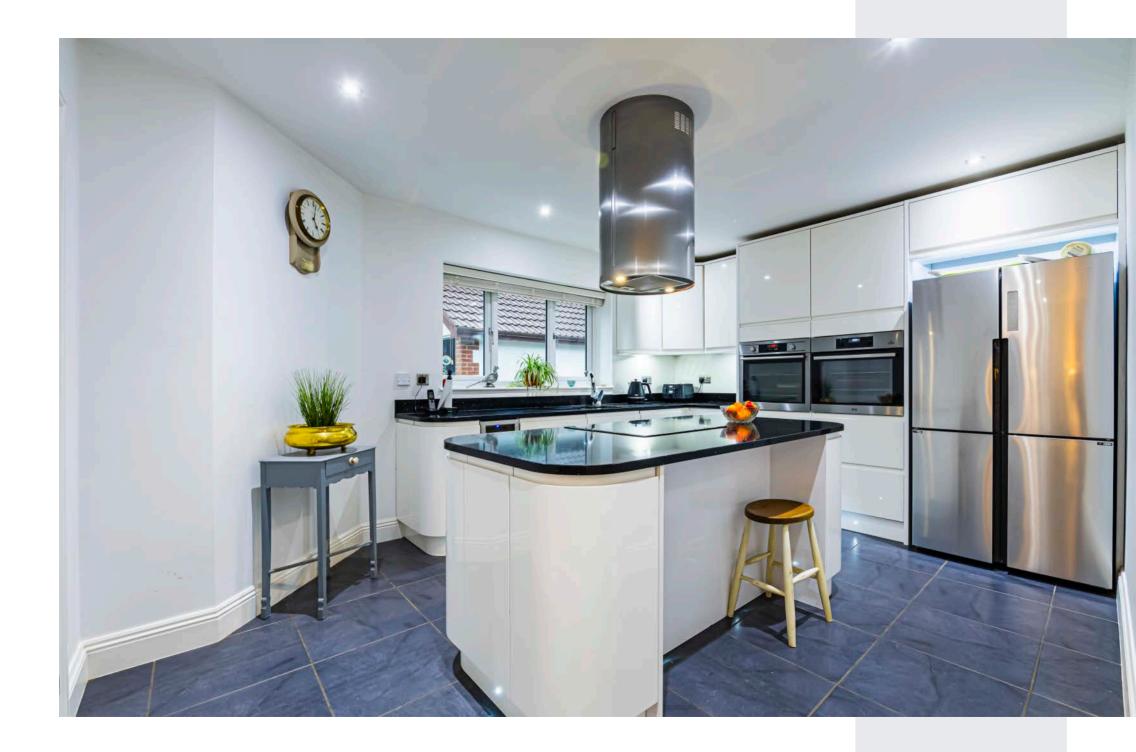

As you step inside, you'll immediately be greeted by the elegant and tastefully updated property.

The refitted kitchen diner, featuring sleek granite work surfaces and island that are both functional and visually striking with space for dining table and has a side access. From the kitchen leads to an oversized utility room that houses the central heating boiler that could be used as a second kitchen if required.