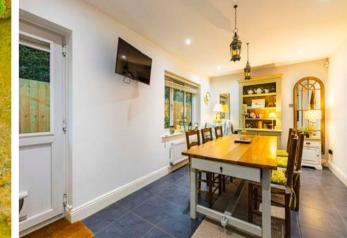

As you step inside, you'll immediately be greeted by the elegant and tastefully updated property.

The refitted kitchen diner, featuring sleek granite work surfaces and island that are both functional and visually striking with space for dining table and has a side access. From the kitchen leads to an oversized utility room that houses the central heating boiler that could be used as a second kitchen if required.