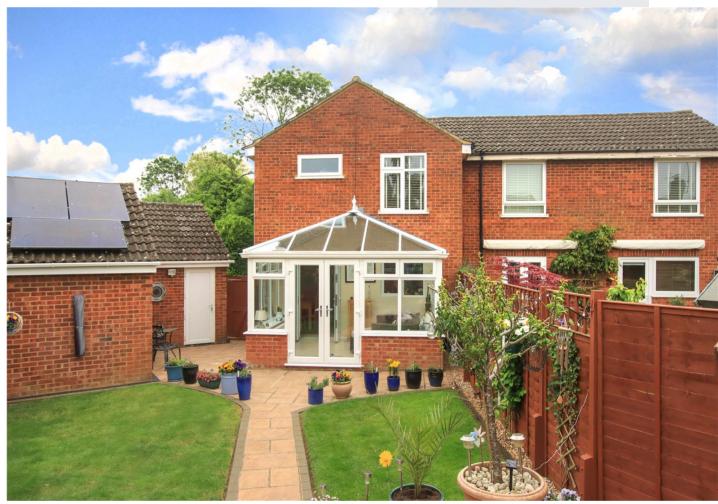

3

Upon entering the property via a porch with space for coats and shoes which leads into a good sized, light and bright lounge with door through to open plan refitted kitchen diner with integrated appliances and breakfast bar. The property then flows well into a bright conservatory overlooking the well maintained garden with paved pathway leading to a shed and seating area which is the perfect place to enjoy the late afternoon sun. Upstairs the property offers 2 doubles and a single bedroom along with refitted bathroom.

• REFITTED

KITCHEN/DINER

• WELL MAINTAINED

**GARDEN** 

• GARAGE AND

DRIVEWAY

- CLOSE TO SCHOOLING
- COMMUTER ROUTES NEARBY

To the front of the property offers block paved driveway parking along with garage which has power and light.