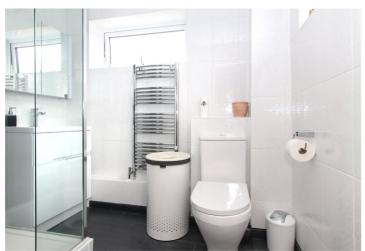

3

Upon entering the property via a porch with space for coats and shoes which leads into a good sized, light and bright lounge with door through to open plan refitted kitchen diner with integrated appliances and breakfast bar. The property then flows well into a bright conservatory overlooking the well maintained garden with paved pathway leading to a shed and seating area which is the perfect place to enjoy the late afternoon sun. Upstairs the property offers 2 doubles and a single bedroom along with refitted bathroom.