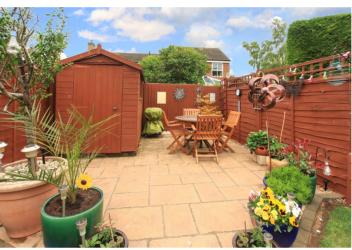

3

Upon entering the property via a porch with space for coats and shoes which leads into a good sized, light and bright lounge with door through to open plan refitted kitchen diner with integrated appliances and breakfast bar. The property then flows well into a bright conservatory overlooking the well maintained garden with paved pathway leading to a shed and seating area which is the perfect place to enjoy the late afternoon sun. Upstairs the property offers 2 doubles and a single bedroom along with refitted bathroom.