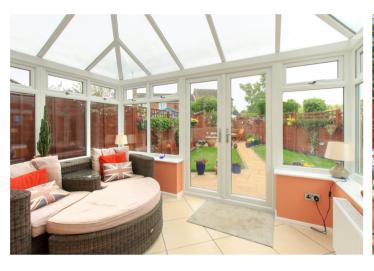

3

Upon entering the property via a porch with space for coats and shoes which leads into a good sized, light and bright lounge with door through to open plan refitted kitchen diner with integrated appliances and breakfast bar. The property then flows well into a bright conservatory overlooking the well maintained garden with paved pathway leading to a shed and seating area which is the perfect place to enjoy the late afternoon sun. Upstairs the property offers 2 doubles and a single bedroom along with refitted bathroom.