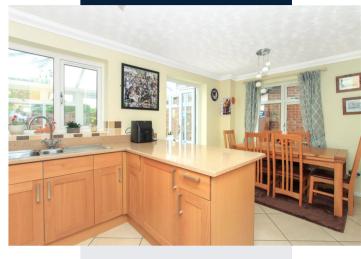

3

Upon entering the property via a porch with space for coats and shoes which leads into a good sized, light and bright lounge with door through to open plan refitted kitchen diner with integrated appliances and breakfast bar. The property then flows well into a bright conservatory overlooking the well maintained garden with paved pathway leading to a shed and seating area which is the perfect place to enjoy the late afternoon sun. Upstairs the property offers 2 doubles and a single bedroom along with refitted bathroom.