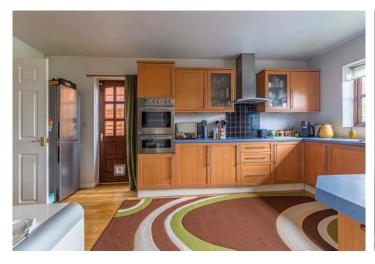

### This exquisite 4-bedroom detached home boasts a coveted location and is offered with NO UPPER CHAIN

As you step through the front door, a sense of space greets you. The generous entrance hall sets the tone for the entire residence with the beautifully appointed solid oak staircase with curtesy lighting. To the left of the front door is a W.C and additional reception room which offers great flexibility to be study, playroom or additional bedroom adapting seamlessly to your family's needs. There is also access to the garage. The heart of this home is undoubtedly the open-plan kitchen and dining area, complete with a breakfast bar, the space flows through to the generous lounge. Adjacent to the kitchen, a charming conservatory awaits benefiting from the views to the rear. Upstairs the master bedroom boasts an en suite bathroom, along with 3 other well balanced bedrooms. To create additional space there's exciting potential to convert to the loft (STPP).