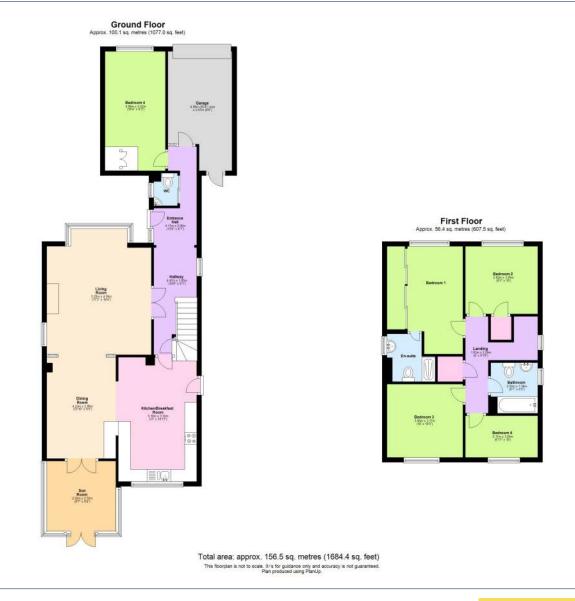

### This exquisite 4-bedroom detached home boasts a coveted location and is offered with NO UPPER CHAIN

As you step through the front door, a sense of space greets you. The generous entrance hall sets the tone for the entire residence with the beautifully appointed solid oak staircase with curtesy lighting. To the left of the front door is a W.C and additional reception room which offers great flexibility to be study, playroom or additional bedroom adapting seamlessly to your family's needs. There is also access to the garage. The heart of this home is undoubtedly the open-plan kitchen and dining area, complete with a breakfast bar, the space flows through to the generous lounge. Adjacent to the kitchen, a charming conservatory awaits benefiting from the views to the rear. Upstairs the master bedroom boasts an en suite bathroom, along with 3 other well balanced bedrooms. To create additional space there's exciting potential to convert to the loft (STPP).

#### **Specifications**

- Detached family home
- No upper chain
- 4 bedroom
- 4 reception rooms
- kitchen diner
- En suite
- W.C
- Farmland views to front and rear

This home has open farmland embracing both the front and rear and awe-inspiring views of Totternhoe Knolls