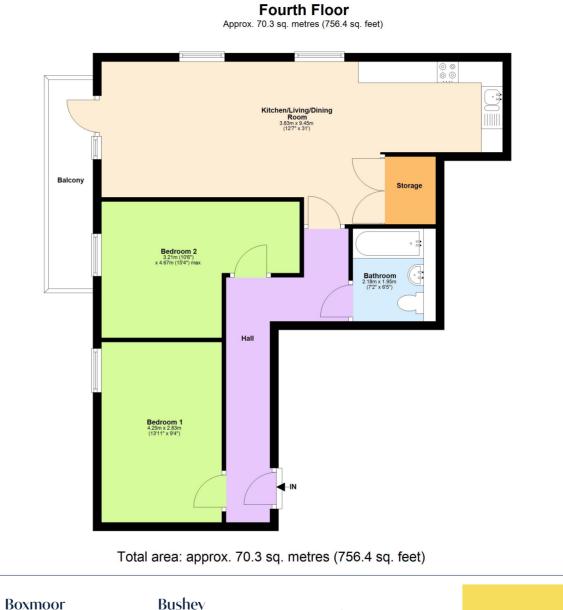

Upon entering, you will be greeted by a welcoming entrance hall and leading to a generous reception room that provides ample space for relaxation and entertaining and open-plan to fully integrated kitchen perfectly designed for modern living, making meal preparation a delight. There is also a large double storage cupboard ideal for vacuum cleaners, ironing boards and other household items. One of the standout features of this apartment is the private balcony, accessed from both the living room and one of the bedrooms, providing that much-needed outdoor space. In addition, the apartment benefits from access to a communal rooftop terrace, perfect for enjoying panoramic views and relaxing in the open air. It also comes with an allocated underground parking space for added convenience

## Specifications

- 2 Double Bedrooms
- Family Bathroom
- Spacious Living Room
- Integrated Kitchen
- Private Balcony
- Underground Parking
- Central Location
- CHAIN FREE

This luxury block is not just a home; it is a lifestyle choice, combining modern amenities with a prime location.