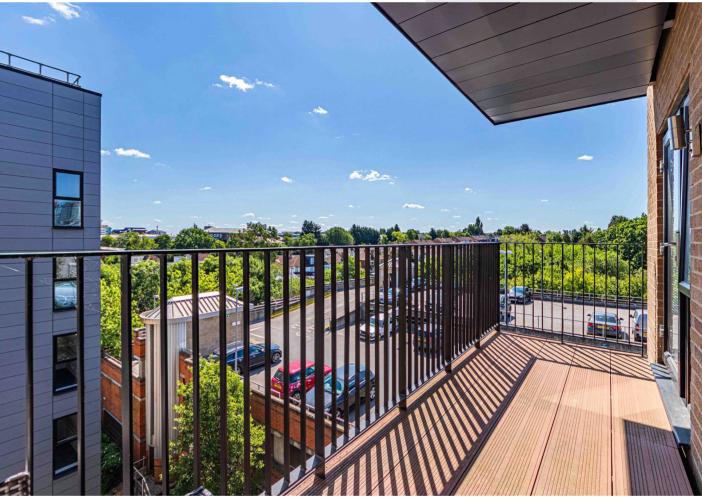

Upon entering, you will be greeted by a welcoming entrance hall and leading to a generous reception room that provides ample space for relaxation and entertaining and open-plan to fully integrated kitchen perfectly designed for modern living, making meal preparation a delight. There is also a large double storage cupboard ideal for vacuum cleaners, ironing boards and other household items. One of the standout features of this apartment is the private balcony, accessed from both the living room and one of the bedrooms, providing that much-needed outdoor space. In addition, the apartment benefits from access to a communal rooftop terrace, perfect for enjoying panoramic views and relaxing in the open air. It also comes with an allocated underground parking space for added convenience