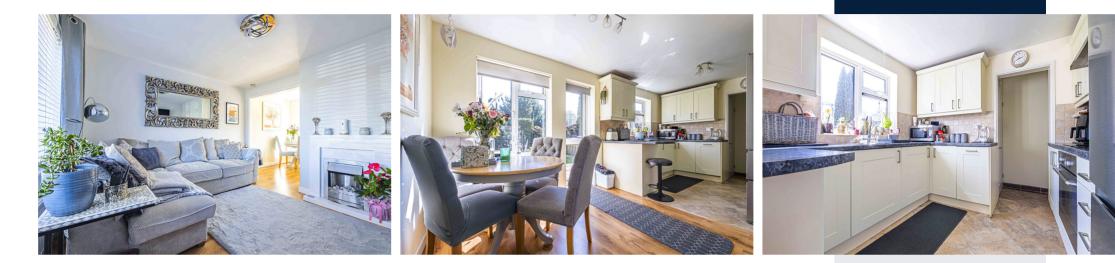

## Castles

\*\*\*CHAIN FREE\*\*\* A truly Superb & Spacious Three-bedroom family home which has been kept to a well standard throughout.

The property comprises: Spacious entrance hall, kitchen and diner and patio doors to the garden, leading through to a walkway - perfect for a utility room set up/pantry - there is also a WC and study on the ground floor.

The first floor contains two large double bedrooms, a good-sized single bedroom, and an immaculately presented and re-fitted family bathroom with separate shower.

The property also benefits from UPVC double glazing throughout and gas central heating.

### **Specifications**

- 3 BED MID TERRACE
- 1 RECEPTION
- OPEN PLAN
- KITCHEN/DINER
- OFFICE
- DOWNSTAIRS WC
- REFITTED BATHROOM
- UPVC DOUBLE GLAZING
- & GAS CENTRAL HEATING
- WELL PRESENTED THROUGHOUT