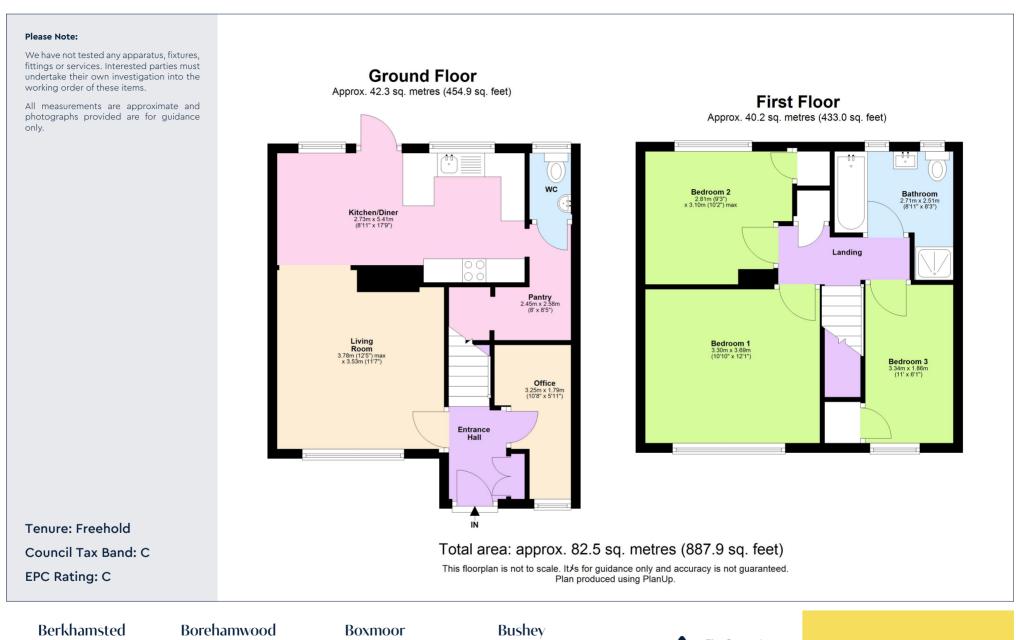

## Castles

\*\*\*CHAIN FREE\*\*\* A truly Superb & Spacious Three-bedroom family home which has been kept to a well standard throughout.

The property comprises: Spacious entrance hall, kitchen and diner and patio doors to the garden, leading through to a walkway - perfect for a utility room set up/pantry - there is also a WC and study on the ground floor.

The first floor contains two large double bedrooms, a good-sized single bedroom, and an immaculately presented and re-fitted family bathroom with separate shower.

The property also benefits from UPVC double glazing throughout and gas central heating.

### **Specifications**

- 3 BED MID TERRACE
- 1 RECEPTION
- OPEN PLAN
- KITCHEN/DINER
- OFFICE
- DOWNSTAIRS WC
- REFITTED BATHROOM
- UPVC DOUBLE GLAZING
- & GAS CENTRAL HEATING
- WELL PRESENTED THROUGHOUT

Externally there is a private and enclosed rear garden with a large patio area.