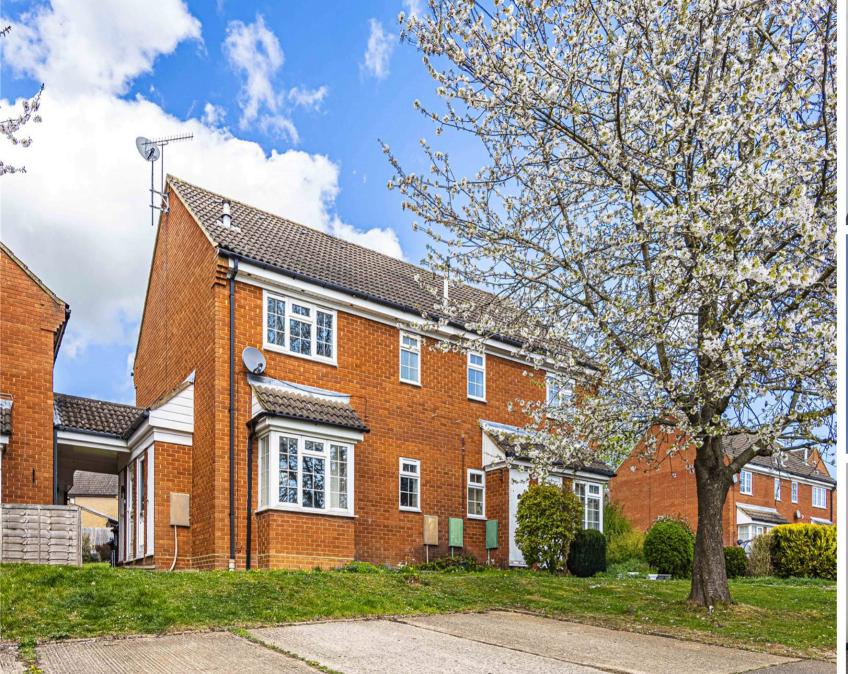

## Chaulden, Hemel Hempstead HP1 2DE

£250,000

(Freehold)

\*\*CHAIN FREE\*\*

Tucked away in a guiet corner of Chaulden Vale, this charming onebedroom cluster home is a lovely little find, ideal if you are stepping onto the property ladder or looking for a smart, low-maintenance investment.

Outside, there is allocated parking for one car, and being a cluster home, there is no need to worry about a big garden to maintain - just enough outdoor space for a few potted plants or a morning coffee spot.

Situated in a great location, close to local shops, green spaces, and transport links into town or further afield. It is quiet, convenient, and has everything you need for easy, everyday living.

Approx. 25.4 sq. metres (273.9 sq. feet) Approx. 19.5 sq. metres (209.6 sq. feet) Lounge/Dining Room 5.38m x 5.15m (17'8" x 16'11") Total area: approx. 44.9 sq. metres (483.4 sq. feet) Please Note: We have not tested any apparatus, fixtures, fittings or services, Interested parties must undertake their own investigation into the working order of these items. All measurements are approximate and photographs provided are for guidance only.