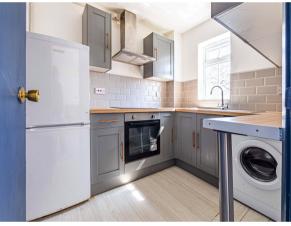

Inside, you will find a bright and airy living space that feels instantly welcoming. The kitchen has been refitted with a fresh, modern look, perfect for cooking at home or entertaining a guest or two. Upstairs, there is a comfortable double bedroom, along with a well-kept bathroom and there is handy storage throughout.