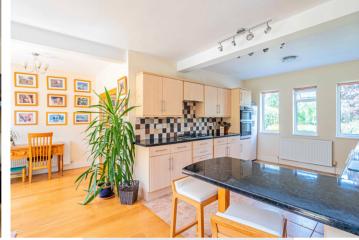

From the moment you arrive, there is a sense of calm and quality. The carriage driveway opens to a generous frontage and a garage, with mature planting adding privacy and charm. Step inside and you are welcomed by a spacious hallway that leads into a collection of beautifully proportioned living spaces. The layout flows effortlessly, offering a large formal living room with garden views, a second reception room, a versatile study—ideal for working from home, and a guest bedroom with en-suite. At the heart of the home is the large open plan kitchen and orangery, flooded with light from the roof lantern with doors opening onto the garden patio.