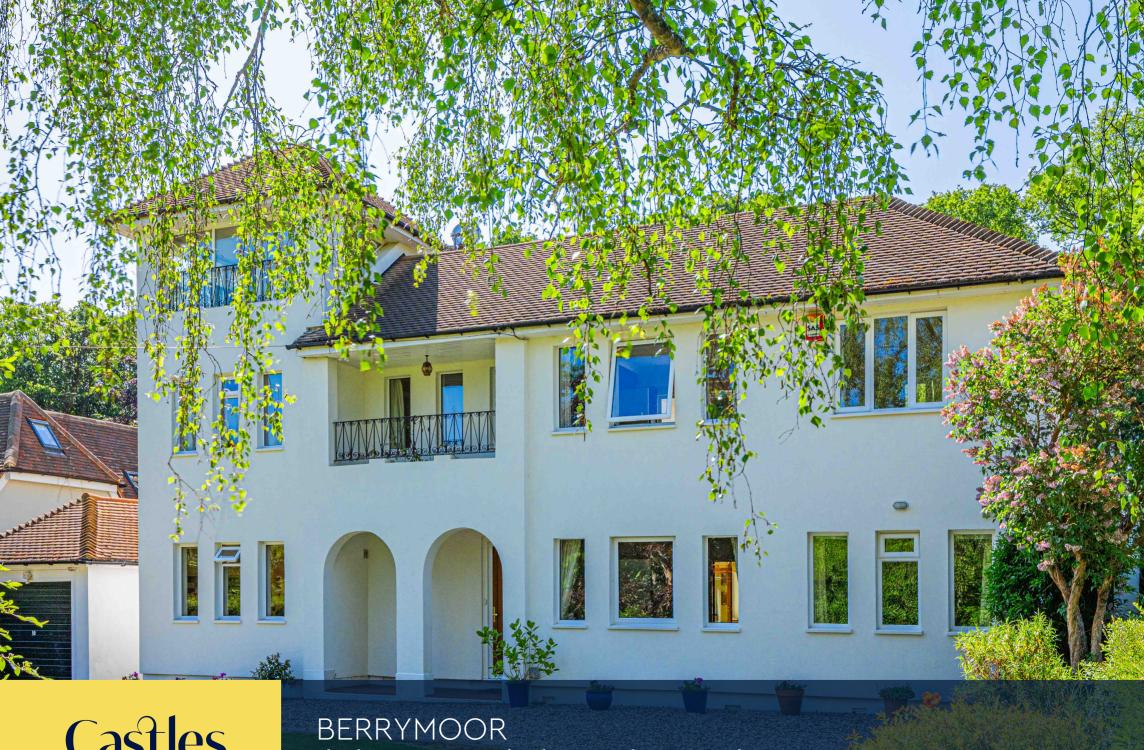

# Castles

Berrymoor is a substantial five-bedroom detached home that combines timeless design with exceptional space and tranquillity.

5

3

**3** 5

Set on an elevated plot at the top of Shothanger Way, this handsome residence enjoys beautiful, far-reaching southerly views over open countryside with fields to the front and rear of the property, and a sun-drenched south-facing garden—offering a rare blend of privacy, outlook, and prime village living.

From the moment you arrive, there is a sense of calm and quality. The carriage driveway opens to a generous frontage and a garage, with mature planting adding privacy and charm. Step inside and you are welcomed by a spacious hallway that leads into a collection of beautifully proportioned living spaces. The layout flows effortlessly, offering a large formal living room with garden views, a second reception room, a versatile study—ideal for working from home, and a guest bedroom with en-suite. At the heart of the home is the large open plan kitchen and orangery, flooded with light from the roof lantern with doors opening onto the garden patio.