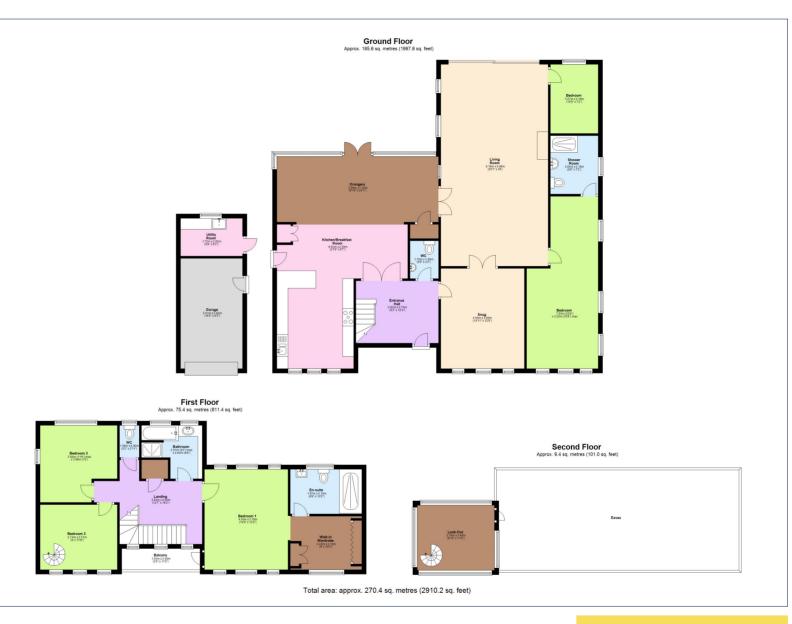

From the moment you arrive, there is a sense of calm and quality. The carriage driveway opens to a generous frontage and a garage, with mature planting adding privacy and charm. Step inside and you are welcomed by a spacious hallway that leads into a collection of beautifully proportioned living spaces. The layout flows effortlessly, offering a large formal living room with garden views, a second reception room, a versatile study—ideal for working from home, and a guest bedroom with en-suite. At the heart of the home is the large open plan kitchen and orangery, flooded with light from the roof lantern with doors opening onto the garden patio.

Upstairs, the home continues to impress. The principal bedroom is a true retreat, complete with a private dressing area and en-suite bathroom. Three further bedrooms provide ample room for family, guests, or hobbies, all served by a large family bathroom. The 'Tower' bedroom accommodation would make an excellent living space for a teenager, accessed by a feature spiral staircase.

## **Specifications**

- 5 BEDROOMS
- MULTIPLE RECEPTION

### **ROOMS**

• SOUTH-FACING REAR

#### **GARDEN**

- OPEN VIEWS
- CARRIAGE DRIVEWAY
- GARAGE
- ELEVATED POSITION
- PRIME LOCATION
- STUNNINGLY

PRESENTED

THROUGHOUT

The standout feature is the garden. Facing directly south, with a narrow belt of ancient woodland crossing the top of the garden, it's a wonderfully private and beautifully maintained space with lush lawns, mature borders, and open skies. Whether you're relaxing on the terrace, entertaining friends, or simply enjoying the view, this is a garden that captures sunlight all day and invites you to slow down and breathe.