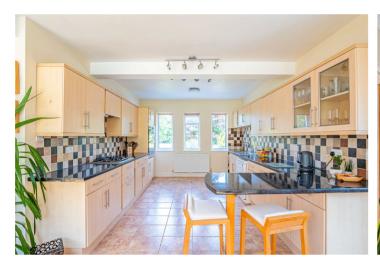

From the moment you arrive, there is a sense of calm and quality. The carriage driveway opens to a generous frontage and a garage, with mature planting adding privacy and charm. Step inside and you are welcomed by a spacious hallway that leads into a collection of beautifully proportioned living spaces. The layout flows effortlessly, offering a large formal living room with garden views, a second reception room, a versatile study—ideal for working from home, and a guest bedroom with en-suite. At the heart of the home is the large open plan kitchen and orangery, flooded with light from the roof lantern with doors opening onto the garden patio.