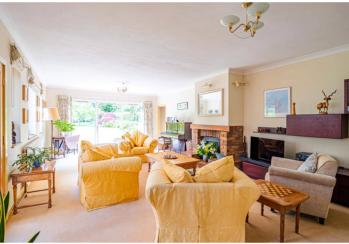

From the moment you arrive, there is a sense of calm and quality. The carriage driveway opens to a generous frontage and a garage, with mature planting adding privacy and charm. Step inside and you are welcomed by a spacious hallway that leads into a collection of beautifully proportioned living spaces. The layout flows effortlessly, offering a large formal living room with garden views, a second reception room, a versatile study—ideal for working from home, and a guest bedroom with en-suite. At the heart of the home is the large open plan kitchen and orangery, flooded with light from the roof lantern with doors opening onto the garden patio.