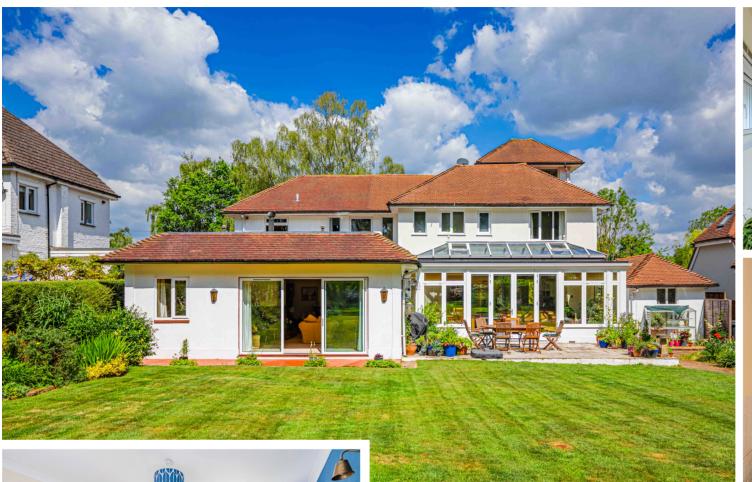

# Castles

Berrymoor is a substantial five-bedroom detached home that combines timeless design with exceptional space and tranquillity.

5

3

**3** 5

Set on an elevated plot at the top of Shothanger Way, this handsome residence enjoys beautiful, far-reaching southerly views over open countryside with fields to the front and rear of the property, and a sun-drenched south-facing garden—offering a rare blend of privacy, outlook, and prime village living.

From the moment you arrive, there is a sense of calm and quality. The carriage driveway opens to a generous frontage and a garage, with mature planting adding privacy and charm. Step inside and you are welcomed by a spacious hallway that leads into a collection of beautifully proportioned living spaces. The layout flows effortlessly, offering a large formal living room with garden views, a second reception room, a versatile study—ideal for working from home, and a guest bedroom with en-suite. At the heart of the home is the large open plan kitchen and orangery, flooded with light from the roof lantern with doors opening onto the garden patio.