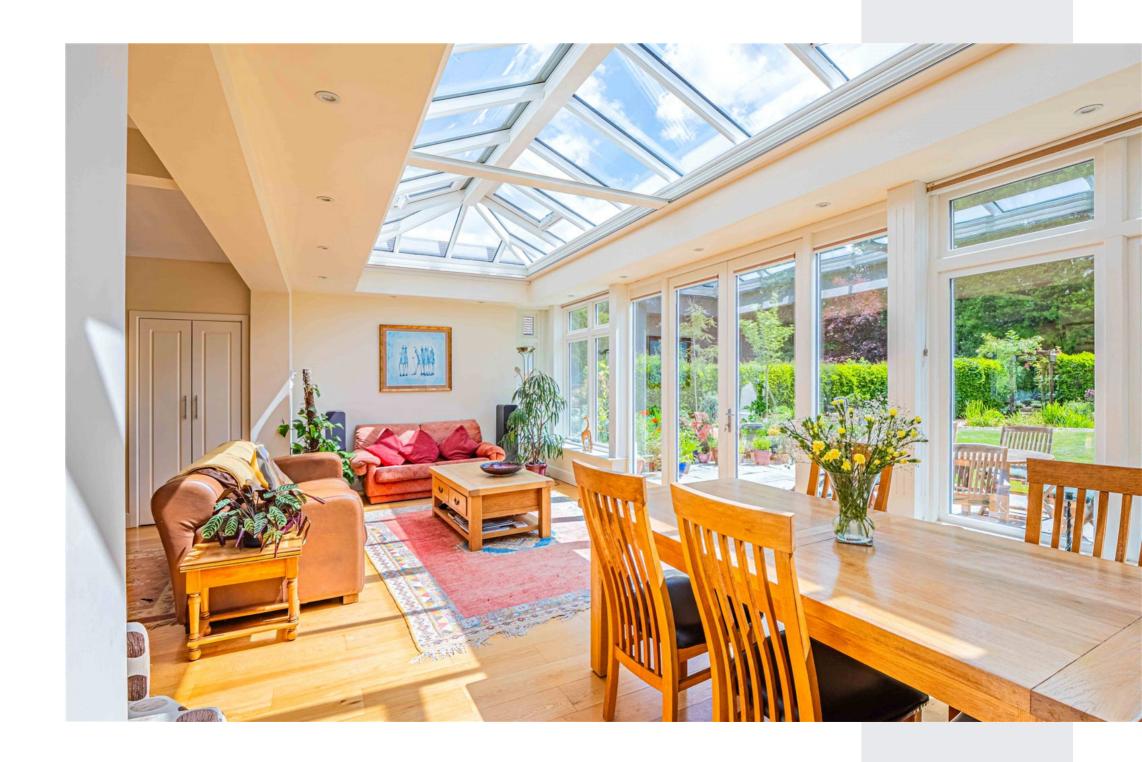

From the moment you arrive, there is a sense of calm and quality. The carriage driveway opens to a generous frontage and a garage, with mature planting adding privacy and charm. Step inside and you are welcomed by a spacious hallway that leads into a collection of beautifully proportioned living spaces. The layout flows effortlessly, offering a large formal living room with garden views, a second reception room, a versatile study—ideal for working from home, and a guest bedroom with en-suite. At the heart of the home is the large open plan kitchen and orangery, flooded with light from the roof lantern with doors opening onto the garden patio.