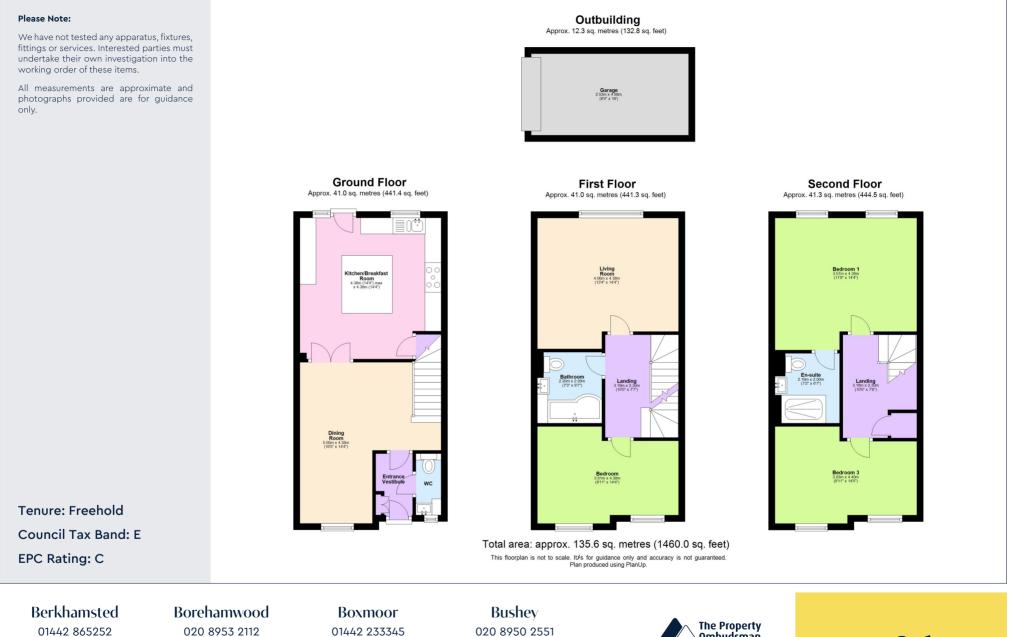

## Castles

A stylish and spacious 4 Bedroom family home with a Garage and Parking.

The accommodation is arranged over three floors and is beautifully decorated throughout, the ground floor comprises an Entrance Hall, open plan Family Room Dining Area, Kitchen Breakfast Room, and a Guest Cloak Room. The first floor offers two bedrooms and a family Bathroom, the second floor boast the impressive Master Bedroom with an Ensuite Shower room and the final Double Bedroom.

Other benefits include one allocated Parking Space to the front of the property and a Garage with another allocated Parking Space in front of it.

Apsley village is a favored residential area with a delightful village feel and excellent local schooling and a good selection of shops and other amenities. For the commuter, the village benefits from its own mainline railway station to London Euston, whilst it also enjoys the picturesque benefits of the Grand Union Canal and Apsley Marina.

## **Specifications**

- NO UPPER CHAIN!
- 4 BEDROOMS
- OPEN PLAN
- KITCHEN/DINER
- DOWNSTAIRS WC
- FAMILY BATHROOM
- EN SUITE TO MASTER
- GARAGE & PARKING
- CLOSE TO APSLEY MAIN LINE STATION

Externally this property continues to impress with its low maintenance Rear Garden.