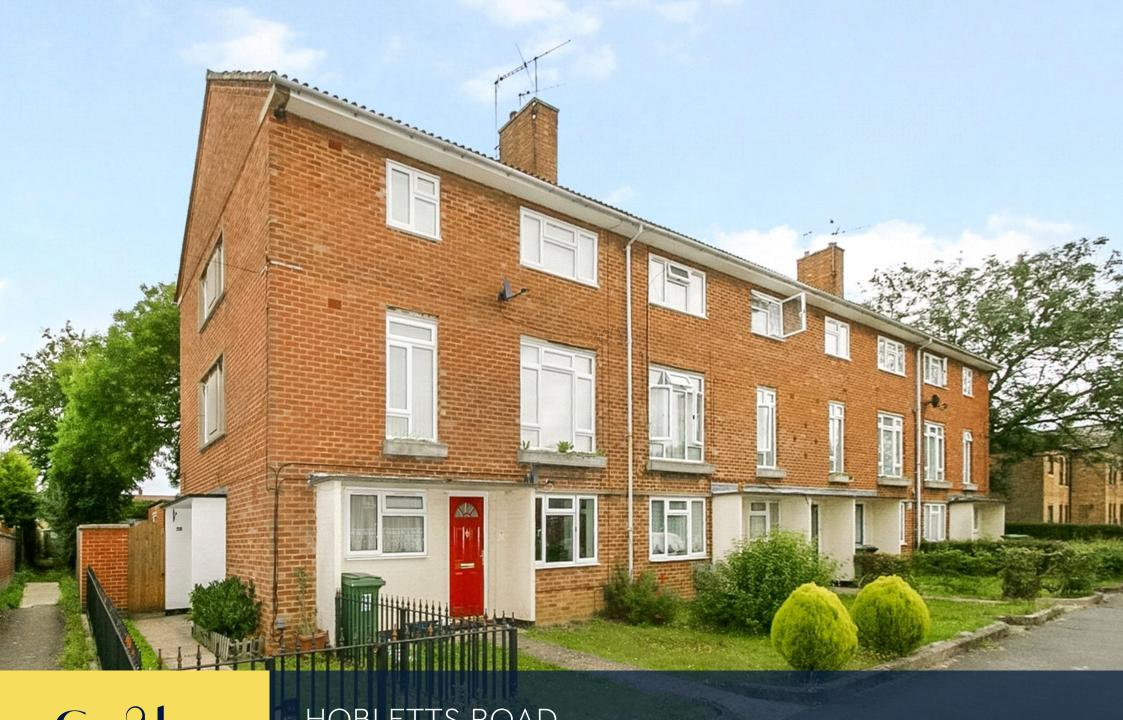

# Castles

Spacious three bedroom duplex maisonette with its own court yard, out buildings and private rear garden.

3

Offered to the market with no upper chain, this must see property is conveniently located for Local Shops, Schools, Amenities and briefly comprises; Entrance Hall. Lounge, Dining Room. Re-Fitted Kitchen/Breakfast Room, Cloakroom, Re-Fitted Bathroom, Double glazing & Gas heating to radiators.

# **Specifications**

- NO UPPER CHAIN
- DUPLEX MAISONETTE
- 3 BEDROOMS
- 2 RECEPTIONS
- CLOAKROOM
- RE-FITTED KITCHEN &

#### **BATHROOM**

- UPVC DOUBLE GLAZING
- & GAS CENTRAL HEATING
- FRONT GARDEN
- PRIVATE REAR GARDEN
- COURT YARD GARDEN

WITH OUTSIDE STORAGE SHEDS

Hobletts Road is in a sought-after area of Adeyfield within a short walk or drive of local shops and sought after schooling.