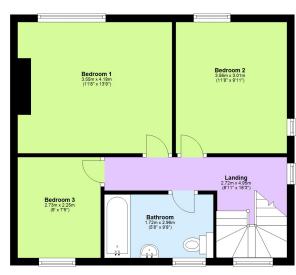

### **Second Floor**

Approx. 46.6 sq. metres (501.5 sq. feet)

Tenure: Leasehold

Council Tax Band: C

EPC Rating: C

Main area: Approx. 97.9 sq. metres (1053.8 sq. feet)

Plus outbuildings, approx. 7.8 sq. metres (83.6 sq. feet)