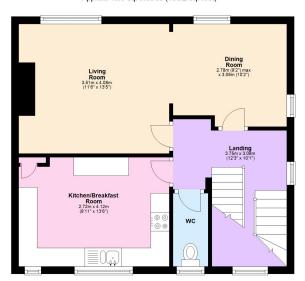

has a great array of leisure facilities such as the Snow Centre, XC Centre, Public Swimming Pools, 17 Screen Cinema plus lots of restaurants, pubs and bars. Just a few minutes drive way is the City of St Albans, market town of Berkhamsted and the larger shopping town of Watford.

#### Please Note:

We have not tested any apparatus, fixtures, fittings or services. Interested parties must undertake their own investigation into the working order of these items.

All measurements are approximate and photographs provided are for guidance only.

## Outbuilding

Main area: approx. 0.0 sq. metres (0.0 sq. feet)
Plus outbuildings, approx. 7.8 sq. metres (83.6 sq. feet)



## **Ground Floor**

Approx. 5.0 sq. metres (54.2 sq. feet)



#### **First Floor**

Approx. 46.3 sq. metres (498.2 sq. feet)



### **Second Floor**

Approx. 46.6 sq. metres (501.5 sq. feet)



Tenure: Leasehold

Council Tax Band: C

EPC Rating: C

Main area: Approx. 97.9 sq. metres (1053.8 sq. feet)

Plus outbuildings, approx. 7.8 sq. metres (83.6 sq. feet)

This floorplan is not to scale. It≯s for guidance only and accuracy is not guaranteed. Plan produced using PlanUp.

Berkhamsted

01442 865252

Eaton Bray 01525 220605

Borehamwood

020 8953 2112

Hertford 01992 501511

Boxmoor 01442 233345

Kings Langley

Bushey 020 8950 2551

Radlett 01923 537111