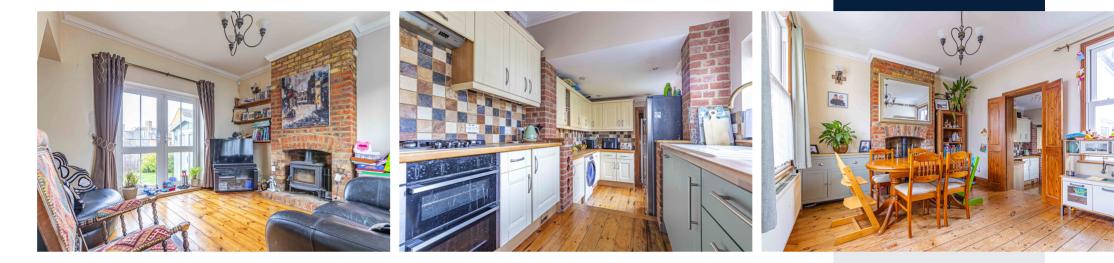

## Castles

Nestled in the heart of Hemel Hempstead's enchanting Old Town, this beautiful three-bedroom cottage offers a perfect blend of character and modern comfort.

From the moment you step inside, you're welcomed by a warm and inviting living space, featuring exposed brick and a charming fireplace that creates an atmosphere of timeless appeal.

The heart of the home is the country-style kitchen, where traditional charm meets contemporary practicality. With plenty of storage and space for dining, it's an ideal setting for family meals or entertaining friends. Upstairs, the property boasts three well-proportioned bedrooms. The principal bedroom provides a peaceful retreat, while the additional bedrooms offer versatility, whether for guests, children, or any other needs. A stylish, modern family bathroom completes the interior, blending quality fittings with a touch of cottage charm.