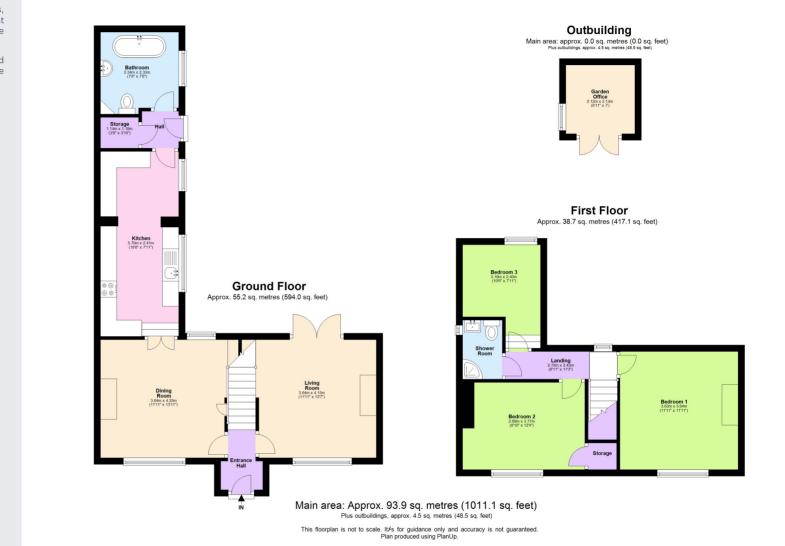

The heart of the home is the country-style kitchen, where traditional charm meets contemporary practicality. With plenty of storage and space for dining, it's an ideal setting for family meals or entertaining friends. Upstairs, the property boasts three well-proportioned bedrooms. The principal bedroom provides a peaceful retreat, while the additional bedrooms offer versatility, whether for guests, children, or any other needs. A stylish, modern family bathroom completes the interior, blending quality fittings with a touch of cottage charm.

CENTRE & HISTORIC OLD TOWN

The garden also offers a home office, a grass area and patio It's the perfect space to unwind and enjoy the peaceful surroundings.