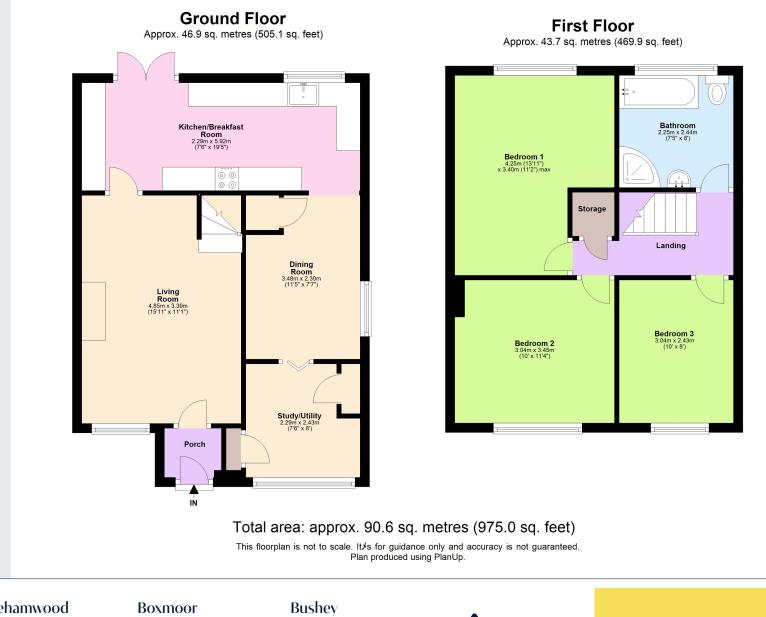

#### Specifications

- END OF TERRACE HOME
- 3 BEDROOMS
- ENTRANCE HALL
- LOUNGE
- KITCHEN
- DRIVEWAY
- CONVERTED
- GARAGE/STUDY
- FRONT AND REAR
- GARDENS
- SOUGHT AFTER CUL DE
- SAC LOCATION

The property features a well-maintained garden, providing the perfect spot for outdoor relaxation and entertaining.