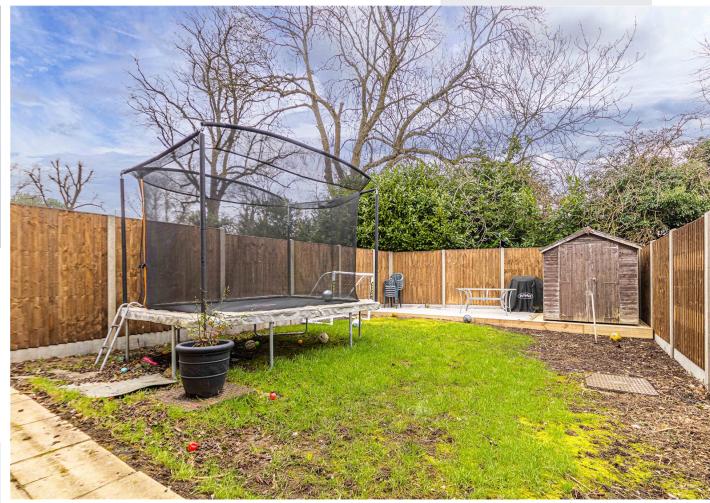

#### Specifications

- END OF TERRACE HOME
- 3 BEDROOMS
- ENTRANCE HALL
- LOUNGE
- KITCHEN
- DRIVEWAY
- CONVERTED
- GARAGE/STUDY
- FRONT AND REAR
- GARDENS
- SOUGHT AFTER CUL DE
- SAC LOCATION

The property features a well-maintained garden, providing the perfect spot for outdoor relaxation and entertaining.